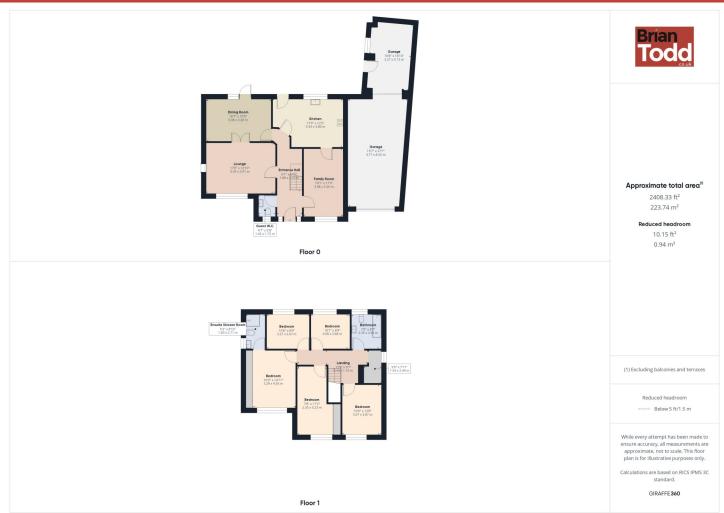

## THE PROPERTY COMPRISES:

**Ground Floor** 

**ENTRANCE HALL:** A welcoming reception area with floor tiling.

WALK IN CLOAKROOM: White suite incorporating W.C., and wash hand basin.

**LOUNGE:** Complete with wood burning stove. This spacious room, affords stunning views to Larne, Islandmagee, The North Channel and beyond.

**FAMILY ROOM:** Again, a spacious room, which affords stunning views to Larne, Islandmagee, The North Channel and beyond.

**DINING ROOM:** French doors to rear.

**KITCHEN:** Modern fitted kitchen incorporating Gas (LPG) hob, double oven, extractor fan and dishwasher. Wall and floor tiling.

**First Floor** 

**LANDING:** Complete with utility store, which is plumbed for an automatic washing machine.

**BATHROOM:** Modern white suite incorporating push button Occupying an elevated cul de sac position, W.C., vanity wash hand basin and panelled bath. Separate double shower cubicle with "MIRA" electric shower. PVC ceiling.

MASTER BEDROOM: Complete with fitted robes.

Laminate wood flooring. Stunning views to the town, Islandmagee, The North Channel and beyond.

**ENSUITE SHOWER ROOM:** Incorporating push button W.C., vanity wash hand basin and wet cubicle with "MIRA

BEDROOM (2): Fitted robes. Again stunning views to Larne town, Islandmagee, The North Channel and beyond.

**BEDROOM (4):** 

BEDROOM (5):

**Outside** 

**GARAGE:** Plumbed for automatic washing machine.

**GARDENS:** Front and rear gardens laid to lawn.