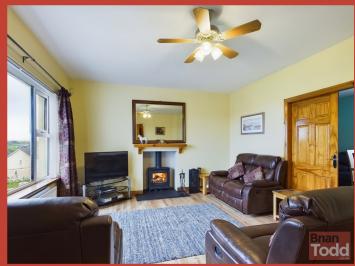

## THE PROPERTY COMPRISES:

**Ground Floor** 

**ENTRANCE HALL:** A welcoming reception area with floor tiling.

WALK IN CLOAKROOM: White suite incorporating W.C., and wash hand basin.

**LOUNGE:** Complete with wood burning stove. This spacious room, affords stunning views to Larne, Islandmagee, The North Channel and beyond.