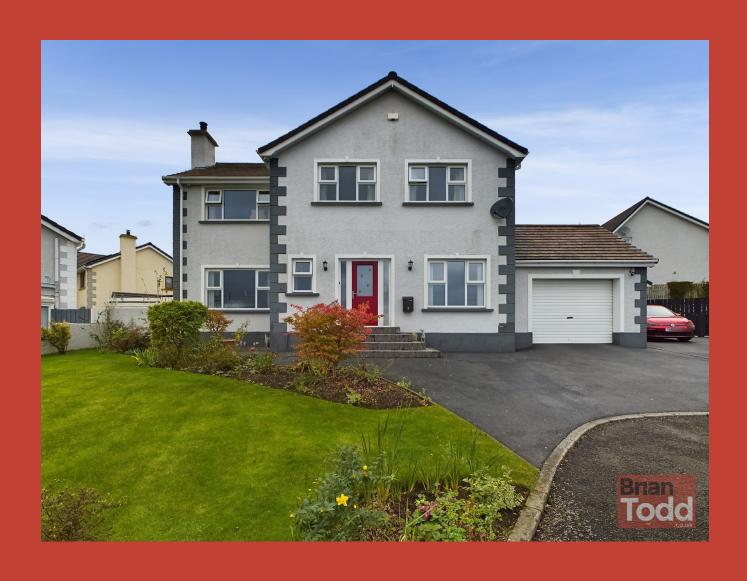

1 The Beeches, Larne, BT40 2DW Offers Around £324,950

## **FEATURES**

- IMPRESSIVE DETACHED FAMILY RESIDENCE
- **OIL FIRED CENTRAL HEATING -**NEWLY INSTALLED CONDENSING **BOILER & DOUBLE SKINNED OIL TANK**
- TRIPLE PVC GLAZING
- **ALARM SYSTEM**
- **SOLAR PANELS**
- THREE RECEPTION ROOMS
- **MODERN FITTED KITCHEN -**INTEGRATED APPLIANCES
- **FAMILY BATHROOM SEPARATE DOUBLE SHOWER CUBICLE**
- FIVE BEDROOMS
- **ENSUITE SHOWER ROOM WET CUBICLE**
- TRIPLE SIZED GARAGE WITH **AUTOMATIC ROLLER DOOR -**PLUMBED FOR AUTOMATIC **WASHING MACHINE**
- STUNNING VIEWS TO LARNE TOWN, ISLANDMAGEE, THE NORTH CHANNEL AND BEYOND
- ELEVATED CUL DE SAC LOCATION

within this highly desirable residential location, it is a pleasure to offer for sale, this impeccably well presented and maintained detached family residence.

Affording stunning views to Larne Town, Islandmagee, The North Channel and beyond, this fantastic home offers excellent versatile living accommodation, designed to suit most needs and requirements of the growing family. Comprising of three reception rooms, modern AIRBOOST" shower. Heated towel rail. fitted kitchen with integrated appliances, five bedrooms, family bathroom and ensuite shower room, this impressive property is sure to impress and appeal to a broad section of the **BEDROOM** (3): market.

Complete with a triple garage with automatic roller door, front and rear gardens, laid to lawn, this superb family home comes highly recommended.

Viewing is strictly by appointment only Automatic electric roller door. through Agents.