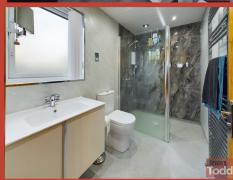

**First Floor** 

**LANDING:** Complete with utility store, which is plumbed for an automatic washing machine.

**BATHROOM:** Modern white suite incorporating push button Occupying an elevated cul de sac position, W.C., vanity wash hand basin and panelled bath. Separate double shower cubicle with "MIRA" electric shower. PVC ceiling.