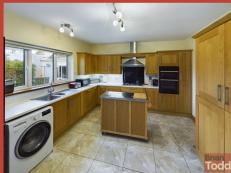

**FAMILY ROOM:** Again, a spacious room, which affords stunning views to Larne, Islandmagee, The North Channel and beyond.

**DINING ROOM:** French doors to rear.

**KITCHEN:** Modern fitted kitchen incorporating Gas (LPG) hob, double oven, extractor fan and dishwasher. Wall and floor tiling.