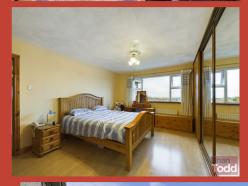

MASTER BEDROOM: Complete with fitted robes.

Laminate wood flooring. Stunning views to the town, Islandmagee, The North Channel and beyond.

**ENSUITE SHOWER ROOM:** Incorporating push button W.C., vanity wash hand basin and wet cubicle with "MIRA