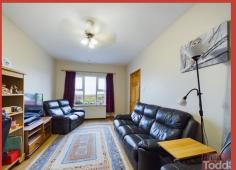

**FAMILY ROOM:** Again, a spacious room, which affords stunning views to Larne, Islandmagee, The North Channel and beyond.

**DINING ROOM:** French doors to rear.

**KITCHEN:** Modern fitted kitchen incorporating Gas (LPG) hob, double oven, extractor fan and dishwasher. Wall and floor tiling.