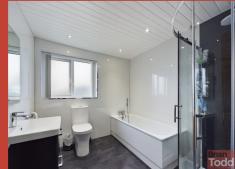

**First Floor** 

**LANDING:** Complete with utility store, which is plumbed for an automatic washing machine.

**BATHROOM:** Modern white suite incorporating push button Occupying an elevated cul de sac position, W.C., vanity wash hand basin and panelled bath. Separate double shower cubicle with "MIRA" electric shower. PVC ceiling.