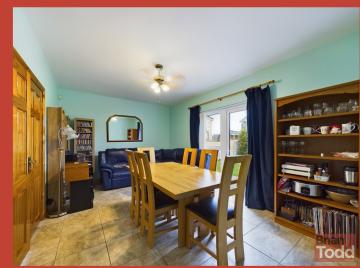

**FAMILY ROOM:** Again, a spacious room, which affords stunning views to Larne, Islandmagee, The North Channel and beyond.

**DINING ROOM:** French doors to rear.

**KITCHEN:** Modern fitted kitchen incorporating Gas (LPG) hob, double oven, extractor fan and dishwasher. Wall and floor tiling.