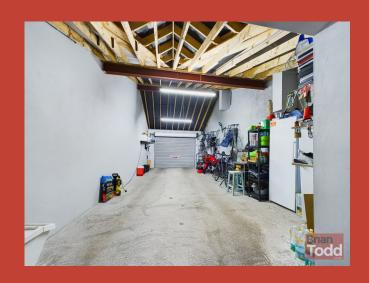

BEDROOM (2): Fitted robes. Again stunning views to Larne town, Islandmagee, The North Channel and beyond.

**BEDROOM (4):** 

BEDROOM (5):

**Outside** 

**GARAGE:** Plumbed for automatic washing machine.

**GARDENS:** Front and rear gardens laid to lawn.