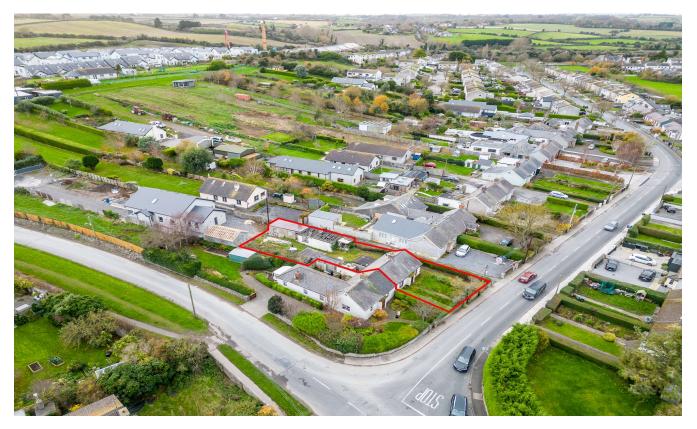

# DESCRIPTION

Grimes are delighted to bring this 2 bedroom semi detached cottage to the market. The property although in need of extensive repair is excellently located in this much sought after location which is close to the golf course, train station and all local amenities including shops, restaurants and sports clubs. The cottage forms part of a row of similar properties, many of which have been refurbished and extended over the years while retaining their original charming façade. The site to the rear of this house is extensive and has vehicular access to the side of the property as seen below.

## **FEATURES**

- Superb location.
- Excellent current and future development potential.
- Off street parking to the front and rear.
- Excellently located between the Golf Links Road and Dublin Road.
- Not overlooked to the rear.
- Easy access to transport links and city centre.
- Superb investment opportunity.