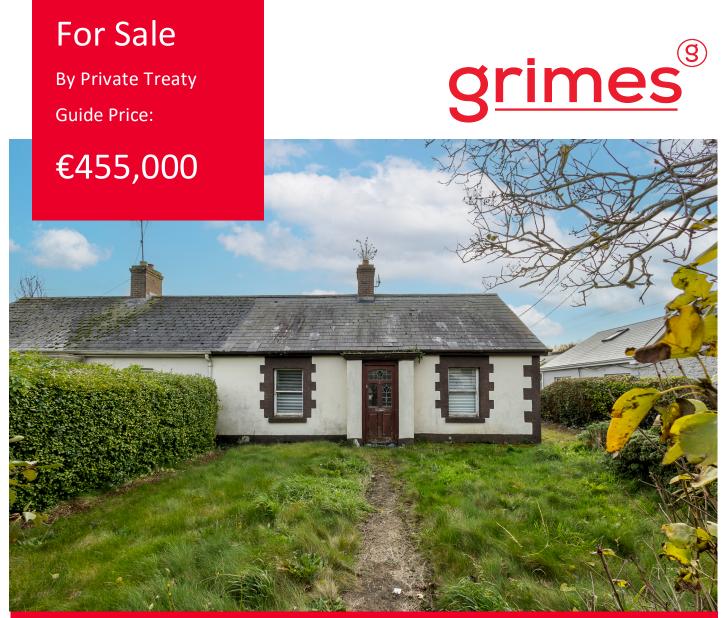

2 Bed Semi Detached Cottage c.55m<sup>2</sup> / 591 ft<sup>2</sup> on large site with development potential. AMV: €455,000

2 Sherlock Terrace Skerries Co. Dublin K34 DE43

PSRA No. 001417

CHARTERED SURVEYORS

# DESCRIPTION

Grimes are delighted to bring this 2 bedroom semi detached cottage to the market. The property although in need of extensive repair is excellently located in this much sought after location which is close to the golf course, train station and all local amenities including shops, restaurants and sports clubs. The cottage forms part of a row of similar properties, many of which have been refurbished and extended over the years while retaining their original charming façade. The site to the rear of this house is extensive and has vehicular access to the side of the property as seen below.