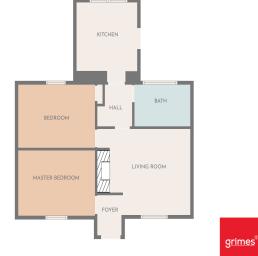

ACCOMMODATION

| Entrance Hallway<br>1.16m x 1.71m | To the front of the property.                |
|-----------------------------------|----------------------------------------------|
| Living room<br>4.44m x 3.76m      | To the front of the property with fireplace. |
| Kitchen<br>2.90m x 3.39m          | Extension to the rear of the property.       |
| Back Hall<br>1.67m x 1.78m        |                                              |
| Bathroom<br>2.67m x 1.78m         | WC and WHB                                   |
| Bedroom 1:<br>3.67m x 2.78m       | Located to the front of the property.        |
| Bedroom 2:<br>3.67m x 2.69m       | Located to rear of property.                 |