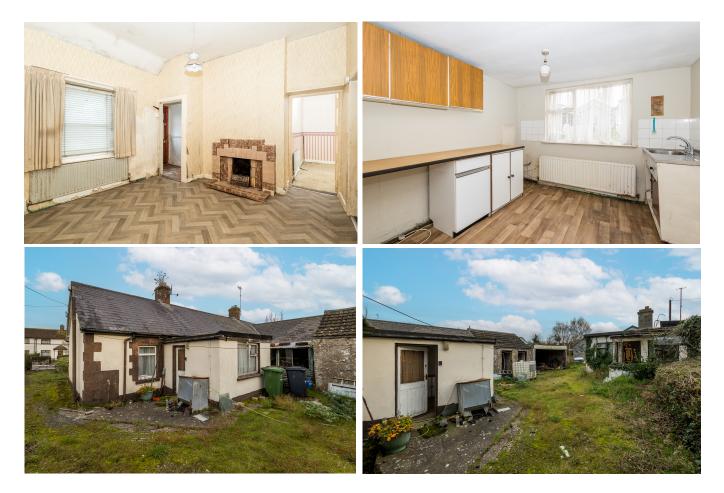

# DESCRIPTION

Grimes are delighted to bring this 2 bedroom semi detached cottage to the market. The property although in need of extensive repair is excellently located in this much sought after location which is close to the golf course, train station and all local amenities including shops, restaurants and sports clubs. The cottage forms part of a row of similar properties, many of which have been refurbished and extended over the years while retaining their original charming façade. The site to the rear of this house is extensive and has vehicular access to the side of the property as seen below.

ACCOMMODATION

| Entrance Hallway<br>1.16m x 1.71m | To the front of the property.                |
|-----------------------------------|----------------------------------------------|
| Living room<br>4.44m x 3.76m      | To the front of the property with fireplace. |
| Kitchen<br>2.90m x 3.39m          | Extension to the rear of the property.       |
| Back Hall<br>1.67m x 1.78m        |                                              |
| Bathroom<br>2.67m x 1.78m         | WC and WHB                                   |
| Bedroom 1:<br>3.67m x 2.78m       | Located to the front of the property.        |
| Bedroom 2:<br>3.67m x 2.69m       | Located to rear of property.                 |