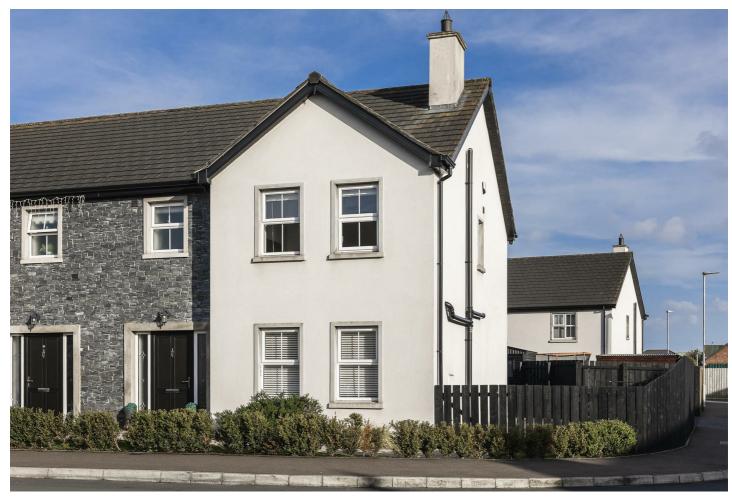

## 18 Annaghmore Meadows, Coalisland, BT71 4UL Offers over £174,950

3

Ţ

Pavilion Real Estate are delighted to present 18 Annaghmore Meadows to the market for sale.

This property is immaculately finished throughout and is arguably in the most favourable semi-detached site in the development. Located on a large corner site, 18 Annaghmore Meadows was initially used as the show home for the development, as one of the very few properties in the development with both a rear and side garden area.

Early viewing is recommended to avoid disappointment.

- IMMACULATE SEMI DETACHED HOME
- 3 BATHROOMS
- CORNER SITE
- PRIVATE PARKING
- LOTS OF UPGRADED FEATURES
- 3 VERY SPACIOUS BEDROOMS
- FULLY ENCLOSED REAR AND SIDE GARDEN
- HIGHLY SOUGHT AFTER DEVELOPMENT
- ALARM SYSTEM