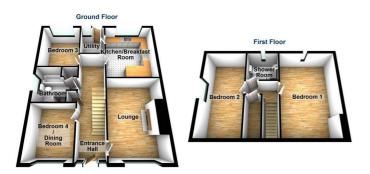

## **Floor plans**

Please note this floor plan is for marketing purposes only, is not to scale and is to be used as a guide only. No liability is accepted in respect of any consequential loss arising from the use of this plan.

#### **Entrance hall**

Double glazed window and door to front aspect, storage cupboard, radiator, wood flooring, doors leading to.

## Lounge

16'10 x 11'8

Double glazed window to front aspect, fire place with wood surround, inset and matching hearth, radiator, wood flooring.

## Kitchen/Diner

14'11 x 11'7

Double glazed window to rear aspect, range of high and low level units with roll edge work tops, breakfast bar, inset 1.5 bowl sink and drainer with mixer tap over, built in stainless steel oven with four ring hob with extractor fan over, integrated fridge, radiator, tiled flooring.

## **Utility room**

7'8 x 5'10

Double glazed window and door to rear aspect, work top, inset stainless steel sink, plumbed for washing machine, tiled floor.

## **Bedroom 3**

11'3 x 9'4

Window to rear aspect, radiator, wood flooring.

## **Bedroom 4/ Dining room**

11'1 x 9'5

Double glazed window to front aspect, radiator, wood floor.

#### Bathroom

Double glazed window to side aspect, white suite comprising, low flush Wc, pedestal sink, enclosed bath, separate shower cubicle, airing cupboard, chrome heated towel rail, tiled flooring.

## **Stairs & Landing**

Access to loft space, storage cupboard, doors leaving to.

## **Bedroom 1**

17'11 x 11'9

Velux window to rear aspect, radiator, laminated wood flooring.

## **Bedroom 2**

17'11 x 8'7

Double glazed window to side aspect, built in wardrobe with matching built in drawers, radiator.

#### **Shower room**

Velux window to rear aspect, white suite comprising, low flush Wc, pedestal sink, shower cubicle electric shower, radiator.