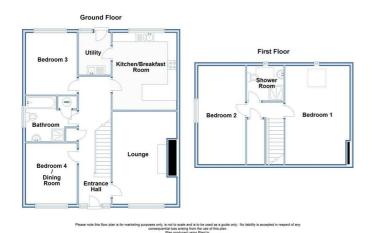

## **Floor plans**

Please note this floor plan is for marketing purposes only, is not to scale and is to be used as a guide only. No liability is accepted in respect of any consequential loss arising from the use of this plan.

#### **Entrance hall**

Double glazed window and door to front aspect, storage cupboard, radiator, wood flooring, doors leading to.

## Lounge

16'10 x 11'8

Double glazed window to front aspect, fire place with wood surround, inset and matching hearth, radiator, wood flooring.

## Kitchen/Diner

14'11 x 11'7

Double glazed window to rear aspect, range of high and low level units with roll edge work tops, breakfast bar, inset 1.5 bowl sink and drainer with mixer tap over, built in stainless steel oven with four ring hob with extractor fan over, integrated fridge, radiator, tiled flooring.

## **Utility room**

7'8 x 5'10

Double glazed window and door to rear aspect, work top, inset stainless steel sink, plumbed for washing machine, tiled floor.

## **Bedroom 3**

11'3 x 9'4

Window to rear aspect, radiator, wood flooring.

## **Bedroom 4/ Dining room**

11'1 x 9'5

Double glazed window to front aspect, radiator, wood floor.

#### Bathroom

Double glazed window to side aspect, white suite comprising, low flush Wc, pedestal sink, enclosed bath, separate shower cubicle, airing cupboard, chrome heated towel rail, tiled flooring.

## **Stairs & Landing**

Access to loft space, storage cupboard, doors leaving to.

## **Bedroom 1**

17'11 x 11'9

Velux window to rear aspect, radiator, laminated wood flooring.

## **Bedroom 2**

17'11 x 8'7

Double glazed window to side aspect, built in wardrobe with matching built in drawers, radiator.

#### **Shower room**

Velux window to rear aspect, white suite comprising, low flush Wc, pedestal sink, shower cubicle electric shower, radiator.