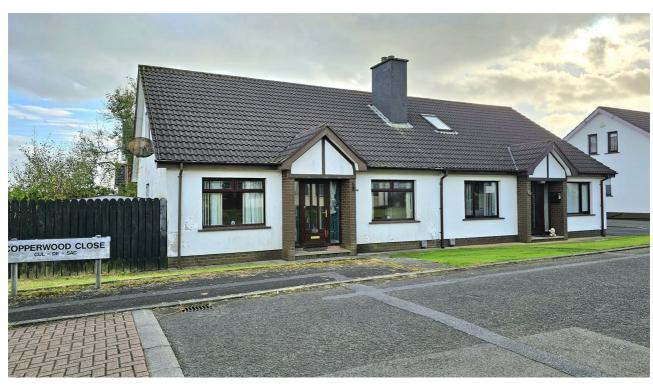

# 12 COPPERWOOD CLOSE CARRICKFERGUS BT38 9ET

Semi detached house
Flexible accommodation
3/4 bedrooms. 1/2 reception rooms
1610 11'8 lounge with feature fireplace
Kitchen incorporating a breakfast bar, oven, hob, fridge and dishwasher
Utility room
Ground floor bathroom with a separate shower cubicle
First floor shower room
Gardens at the rear and driveway for two parking spaces
Mostly double glazed and oil fired heating
In need of updating, viewings invited from parties with a large deposit