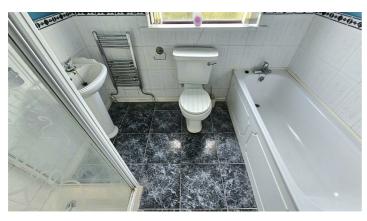

#### Bathroom

Double glazed window to side aspect, white suite comprising, low flush Wc, pedestal sink, enclosed bath, separate shower cubicle, airing cupboard, chrome heated towel rail, tiled flooring.

#### **Shower room**

Velux window to rear aspect, white suite comprising, low flush Wc, pedestal sink, shower cubicle electric shower, radiator.