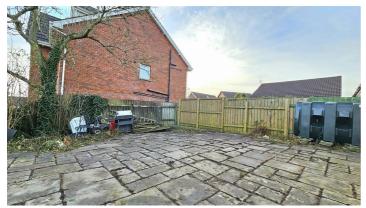

## Grounds and garden

At the rear of the property there is a garden and two off road parking spaces.