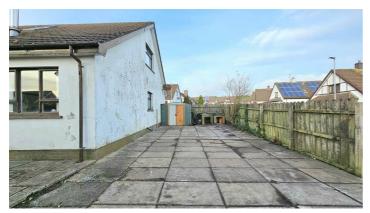

## Grounds and garden

At the rear of the property there is a garden and two off road parking spaces.