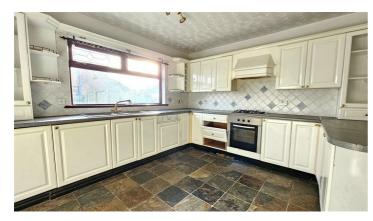

## Kitchen/Diner

14'11 x 11'7

Double glazed window to rear aspect, range of high and low level units with roll edge work tops, breakfast bar, inset 1.5 bowl sink and drainer with mixer tap over, built in stainless steel oven with four ring hob with extractor fan over, integrated fridge, radiator, tiled flooring.