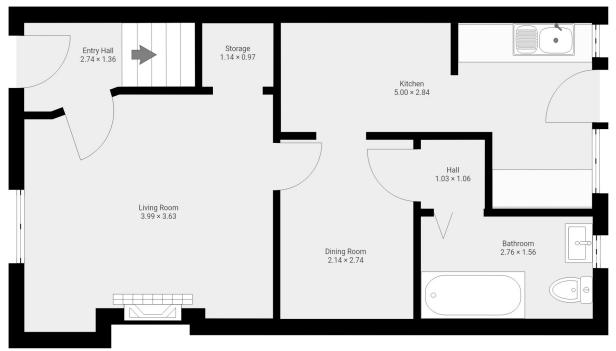

## Two Bedroom Terrace Ready for Renovation

Price: £80,000

18 Castle lane is a Two bedroom terrace property situated just off MIll Street in Comber.

Internally the house has two reception rooms, kitchen and bathroom. Upstairs are two bedrooms.