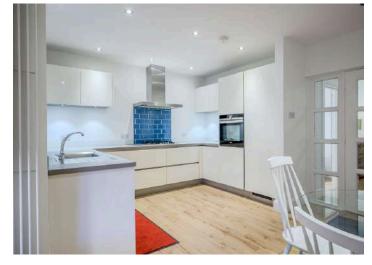

#### Ground Floor

- Communal Entrance
- Front Door
- Reception Porch
- Reception Hall
- Kitchen Open Plan to Living and Dining Space 26'3" x 15'3"
- Family Bathroom
- Bedroom One 15'11" x 11'8"
- En Suite Shower Room
- Bedroom Two 13'9" x 11'5"