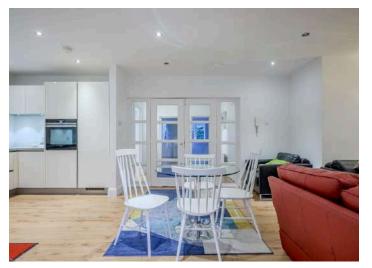

#### Ground Floor

- Communal Entrance
- Front Door
- Reception Porch
- Reception Hall
- Kitchen Open Plan to Living and Dining Space 26'3" x 15'3"
- Family Bathroom
- Bedroom One 15'11" x 11'8"
- En Suite Shower Room
- Bedroom Two 13'9" x 11'5"