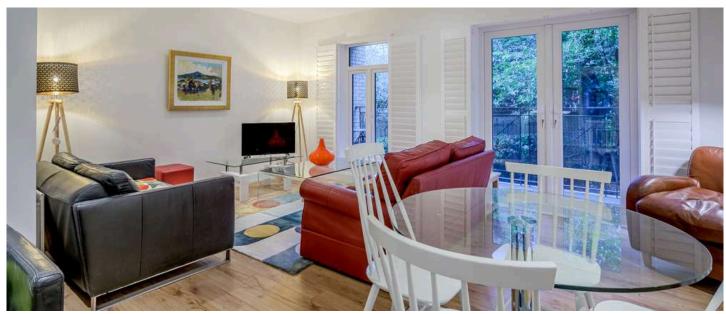

#### Ground Floor

- Communal Entrance
- Front Door
- Reception Porch
- Reception Hall
- Kitchen Open Plan to Living and Dining Space 26'3" x 15'3"
- Family Bathroom
- Bedroom One 15'11" x 11'8"
- En Suite Shower Room
- Bedroom Two 13'9" x 11'5"