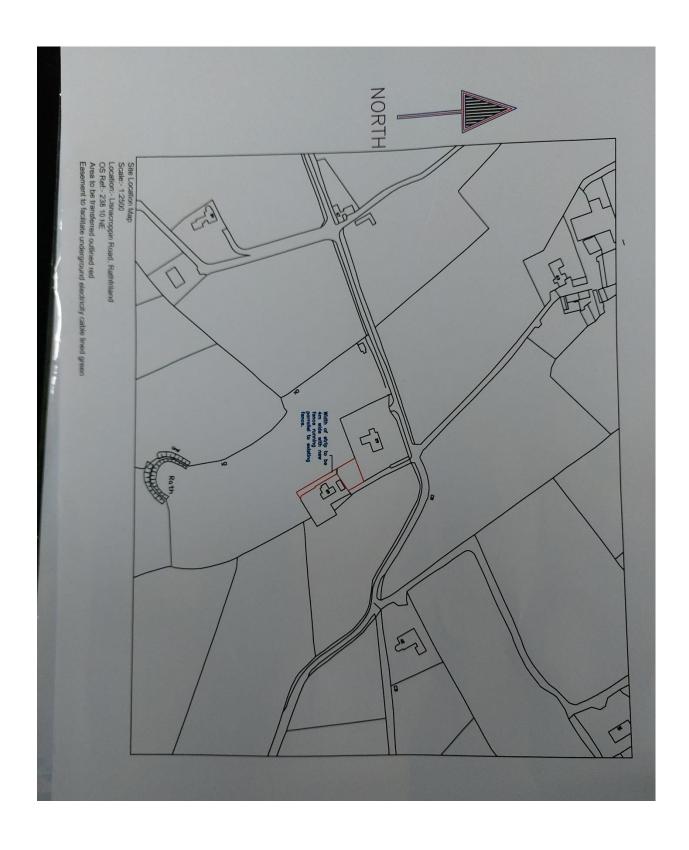

### □ LOCATION

From Rathfriland take the Banbridge Road North for approximately 2.2 miles before turning left onto the Lisnacroppin Road, continue on for approximately 1.9 miles and the lands in sale will be located on your left hand side.

### □ AREA

The overall area extends to approximately 4.2 acres.

### BOUNDARIES

The successful purchaser will be responsible for establishing a new stock proof fence adjacent to the Northeastern & Eastern boundary off house No. 60 from lands that shall be retained by the vendor. See boundary map below.