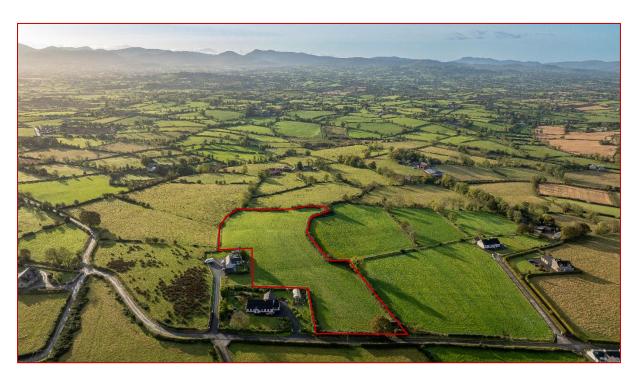

# **BUILDING SITE WITH OUTLINE PLANNING PERMISSION ON APPROX. 4.2** ACRES IN 1 OR 2 LOTS.

This superb site with scenic views of the surrounding countryside comes with additional land and is conveniently located to the nearby Rathfriland.

### □ AREA

The overall area extends to approximately 4.2 acres.

### BOUNDARIES

The successful purchaser will be responsible for establishing a new stock proof fence adjacent to the Northeastern & Eastern boundary off house No. 60 from lands that shall be retained by the vendor. See boundary map below.