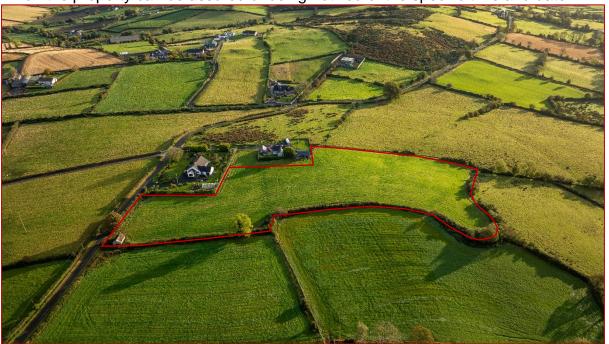

### BOUNDARIES

The successful purchaser will be responsible for establishing a new stock proof fence adjacent to the Northeastern & Eastern boundary off house No. 60 from lands that shall be retained by the vendor. See boundary map below.