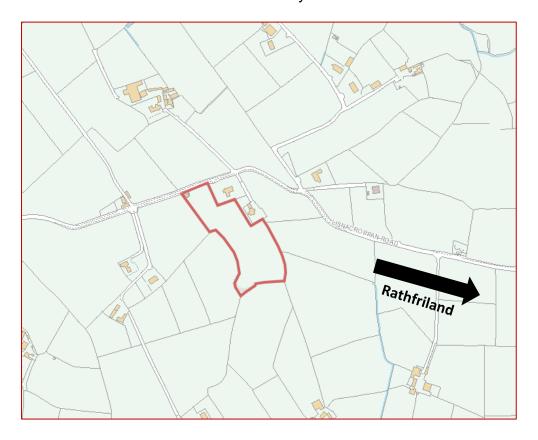

### □ LOCATION

From Rathfriland take the Banbridge Road North for approximately 2.2 miles before turning left onto the Lisnacroppin Road, continue on for approximately 1.9 miles and the lands in sale will be located on your left hand side.