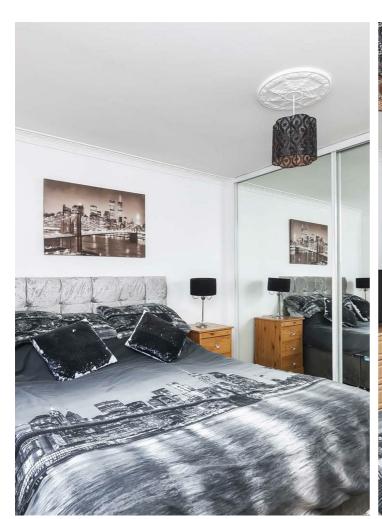

#### **BEDROOM 1**

10'6 x 9'6 Built-in mirrored slide robes.

#### **BEDROOM 2**

11'7 x 8'9 Built-in mirrored slide robes,