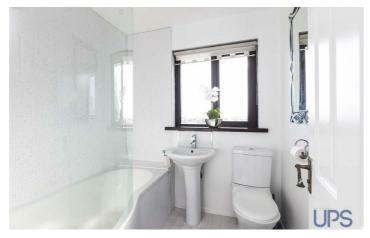

## WHITE BATHROOM SUITE

Bath, telephone hand shower, electric shower unit, low flush w.c, pedestal wash hand basin, partially pvc stripped walls.