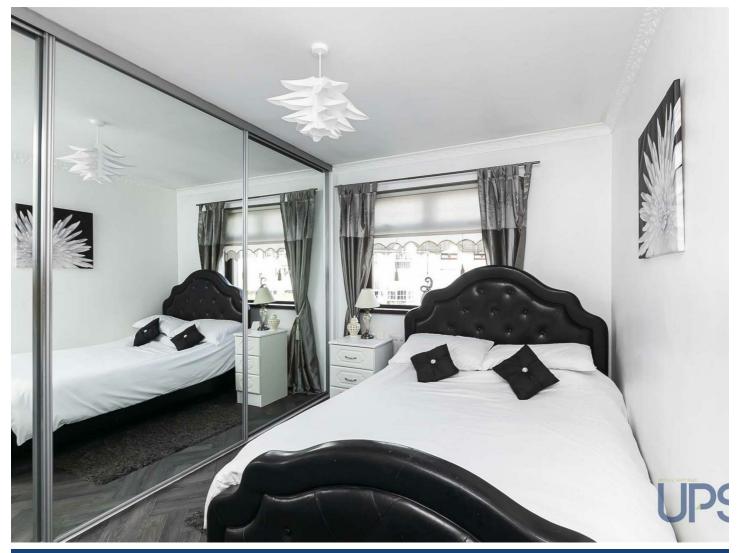

Three good-sized bedrooms, bedroom 1 and bedroom 2, both with built-in mirrored slide robes. There is also a white bathroom suite, which completes the first floor.

On the ground floor there is a spacious and welcoming entrance hall with a handy cloakroom as well as a good-sized living room that has a bay window and access to a separate dining area that has Upvc double-glazed double doors leading to enclosed gardens. There is also a separate fitted kitchen.

#### **BEDROOM 1**

10'6 x 9'6 Built-in mirrored slide robes.

#### **BEDROOM 2**

11'7 x 8'9 Built-in mirrored slide robes,

#### **BEDROOM 3**

11'7 x 8'9

Built-in mirrored slide robes, cornicing.