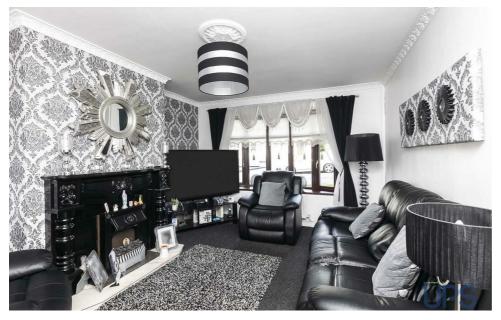

Extraordinary opportunity to purchase this Close to lots of schools, shops, and larger house type superbly placed within this peaceful cul-de-sac location just off the established Stewartstown Road.
- · Three good-sized bedrooms, bedroom 1 and bedroom 2, with built-in mirrored slide robes.
- · Separate fitted kitchen.
- · Spacious and welcoming entrance hall.
- · Large, enclosed rear garden.

- transport routes, along with the Glider service, and convenient to both Belfast and Lisburn.
- · Good-sized living room with bay window and access to a separate dining area that has double doors leading to the gardens.
- · White bathroom suite on first floor.
- · Oil fired central heating Upvc double glazing.
- · Fantastic location that is in constant demand, early viewing strongly recommended!









#### **GROUND FLOOR**

Upvc double glazed front door to;

# SPACIOUS AND WELCOMING ENTRANCE HALL

Centre rose, cornicing, storage understairs.

#### LIVING ROOM

14'4 x 1'1 Bay window, access to;

## **DINING ROOM**

910 x 88 Upvc double glazed double doors to garden.

#### **KITCHEN**

9'9 x 8'8

Range of high and low level units, display cabinets, single drainer stainless steel sink unit, stainless steel extractor fan, tiled floor, plumbed for washing machine, pvc double glazed back door.

#### **FIRST FLOOR**

## WHITE BATHROOM SUITE

Bath, telephone hand shower, electric shower unit, low flush w.c, pedestal wash hand basin, partially pvc stripped walls.

#### **BEDROOM 1**

10'6 x 9'6 Built-in mirrored slide robes.

#### **BEDROOM 2**

11'7 x 8'9 Built-in mirrored slide robes,

#