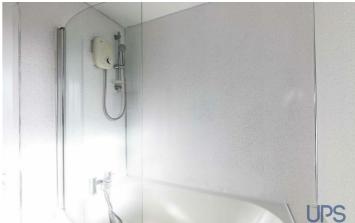

## WHITE BATHROOM SUITE

Bath, telephone hand shower, electric shower unit, low flush w.c, pedestal wash hand basin, partially pvc stripped walls.