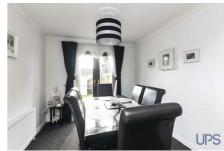

Three good-sized bedrooms, bedroom 1 and bedroom 2, both with built-in mirrored slide robes. There is also a white bathroom suite, which completes the first floor.

On the ground floor there is a spacious and welcoming entrance hall with a handy cloakroom as well as a good-sized living room that has a bay window and access to a separate dining area that has Upvc double-glazed double doors leading to enclosed gardens. There is also a separate fitted kitchen.

## **DINING ROOM**

910 x 88 Upvc double glazed double doors to garden.