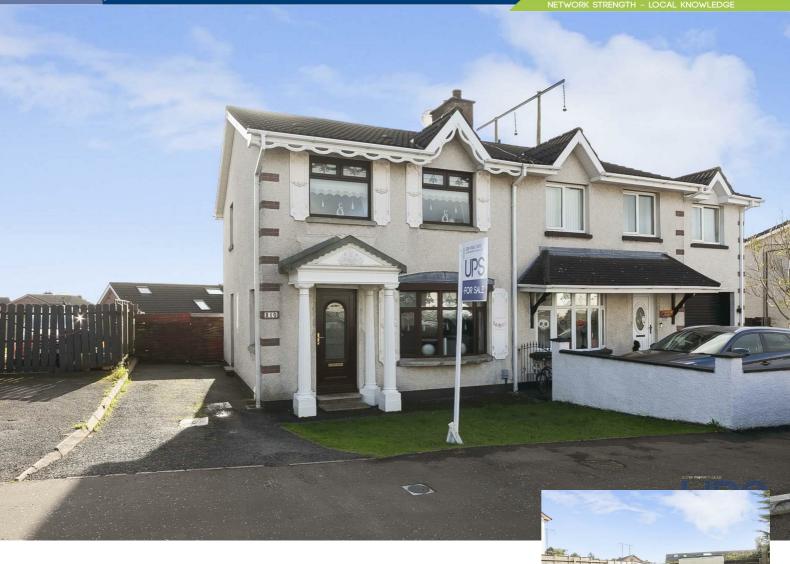

# 210 LAGMORE MEADOWS, STEWARTSTOWN ROAD, BELFAST,

RT17 OT1 American distribution of the established and highly sought-after Stewartstown Road in proximity to purchase this larger semi-detached house type that is superbly placed in this peaceful cul-de-sac location just off the established and highly sought-after Stewartstown Road in proximity to lots of schools, shops, and transport links along with the Clider service and bus and taxi links, to name a few.

With well-appointed living space extending to around 823 sq ft and this preferred residential location that is convenient to both Belfast and Lisburn, we have no hesitation in recommending viewing, and the bright and airy living space is briefly outlined below.

Other qualities include oil-fired central heating and Upvc double glazing, together with off-road car parking and a sizeable enclosed rear garden.

The new Colin Connect Transport Hub linking West Belfast, East Belfast, and Titanic Quarter via the city centre on the Translink Glider Service is easily accessible, as is Colin Glen, Ireland's leading adventure park, not to mention state-of-the art leisure facilities and much more!