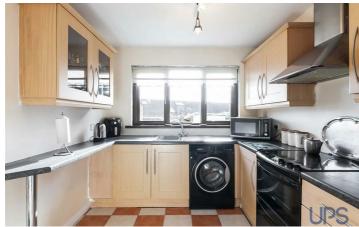

#### **KITCHEN**

9'9 x 8'8

Range of high and low level units, display cabinets, single drainer stainless steel sink unit, stainless steel extractor fan, tiled floor, plumbed for washing machine, pvc double glazed back door.