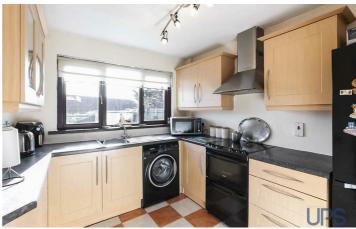

#### **KITCHEN**

9'9 x 8'8

Range of high and low level units, display cabinets, single drainer stainless steel sink unit, stainless steel extractor fan, tiled floor, plumbed for washing machine, pvc double glazed back door.