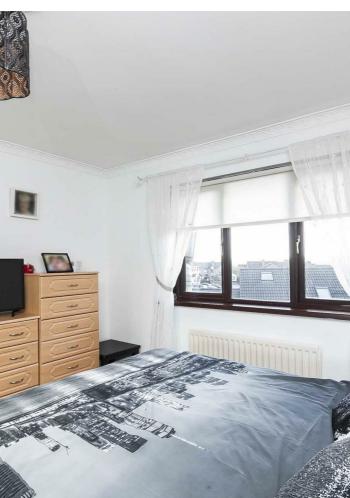

#### **BEDROOM 3**

11'7 x 8'9

Built-in mirrored slide robes, cornicing.

#### **BEDROOM 4**

8'0 x 7'1