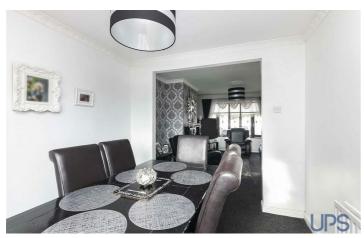

Three good-sized bedrooms, bedroom 1 and bedroom 2, both with built-in mirrored slide robes. There is also a white bathroom suite, which completes the first floor.

On the ground floor there is a spacious and welcoming entrance hall with a handy cloakroom as well as a good-sized living room that has a bay window and access to a separate dining area that has Upvc double-glazed double doors leading to enclosed gardens. There is also a separate fitted kitchen.

## **DINING ROOM**

910 x 88 Upvc double glazed double doors to garden.