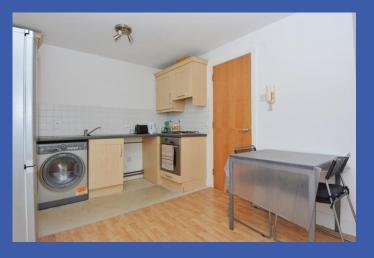

ENTRANCE HALL Laminate wood strip flooring, storage cupboard.

OPEN PLAN LIVING/KITCHEN/DINING AREA 23' 6" x 10' 11" (7.16m x 3.33m) (@ widest points) Laminate wood strip flooring, Juliette balcony with double doors. Kitchen with range of fitted high and low level units, single drainer stainless steel sink unit with mixer taps, integrated 4 ring gas hob, integrated stainless steel under oven, plumbed for washing machine, tiled splashback, granite effect work surfaces, concealed extractor fan.