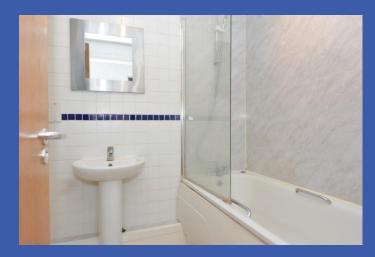

BEDROOM 14' 10" x 9' 7" (4.52m x 2.92m) (@ widest points) Laminate wood strip flooring.

**BATHROOM** Suite comprising of panelled bath with shower, low flush WC, pedestal wash hand basin, tiled floor, tiled walls.