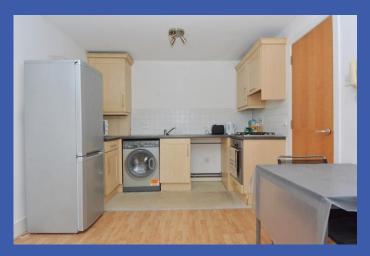

ENTRANCE HALL Laminate wood strip flooring, storage cupboard.

OPEN PLAN LIVING/KITCHEN/DINING AREA 23' 6" x 10' 11" (7.16m x 3.33m) (@ widest points) Laminate wood strip flooring, Juliette balcony with double doors. Kitchen with range of fitted high and low level units, single drainer stainless steel sink unit with mixer taps, integrated 4 ring gas hob, integrated stainless steel under oven, plumbed for washing machine, tiled splashback, granite effect work surfaces, concealed extractor fan.