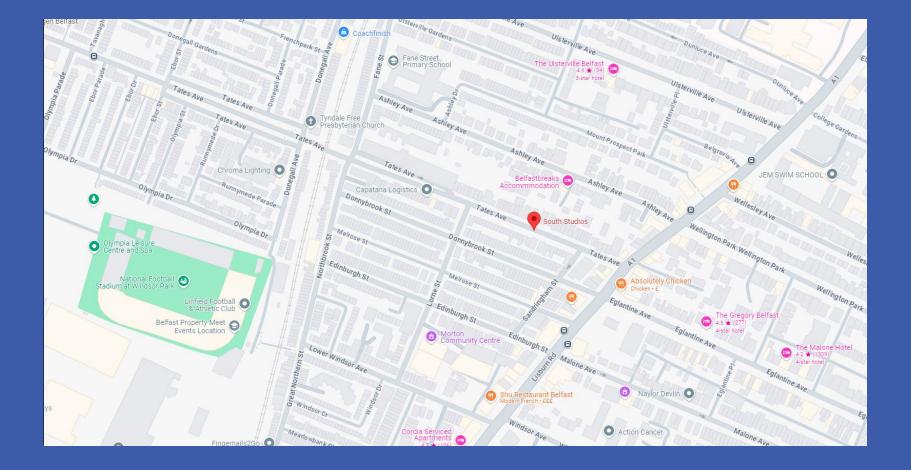

485 Lisburn Road, Belfast, BT9 7EZ Tel: 02890 661111 Em ail: info@fetherstons.com Web: www.fetherstons.com 25 South Studios, 85 Tates Avenue

Belfast BT9 7BS

Offers In Region Of £115,000

In addition the property benefits from access to beautifully maintained communal areas along with gas fired central heating, double glazed windows and an allocated car parking space.

Set in a quiet, private and convenient location, convenient to a wide range of amenities, this property can only be fully appreciated on internal inspection.