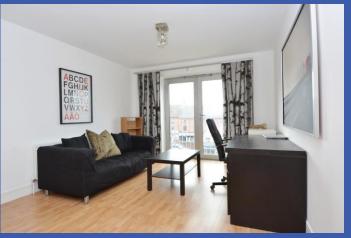

ENTRANCE HALL Laminate wood strip flooring, storage cupboard.

OPEN PLAN LIVING/KITCHEN/DINING AREA 23' 6" x 10' 11" (7.16m x 3.33m) (@ widest points) Laminate wood strip flooring, Juliette balcony with double doors. Kitchen with range of fitted high and low level units, single drainer stainless steel sink unit with mixer taps, integrated 4 ring gas hob, integrated stainless steel under oven, plumbed for washing machine, tiled splashback, granite effect work surfaces, concealed extractor fan.