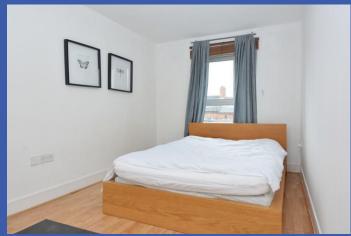

BEDROOM 14' 10" x 9' 7" (4.52m x 2.92m) (@ widest points) Laminate wood strip flooring.

**BATHROOM** Suite comprising of panelled bath with shower, low flush WC, pedestal wash hand basin, tiled floor, tiled walls.