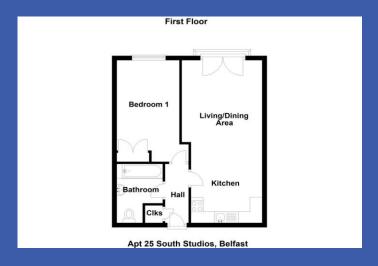

## **PROPERTY COMPRISES**

**COMMUNAL LOBBY** Communal front door to communal entrance hall, stairs and lift to third floor, communal landing, front door to entrance hall.

Hardwood entrance door leading to entrance hall.

ENTRANCE HALL Laminate wood strip flooring, storage cupboard.

OPEN PLAN LIVING/KITCHEN/DINING AREA 23' 6" x 10' 11" (7.16m x 3.33m) (@ widest points) Laminate wood strip flooring, Juliette balcony with double doors. Kitchen with range of fitted high and low level units, single drainer stainless steel sink unit with mixer taps, integrated 4 ring gas hob, integrated stainless steel under oven, plumbed for washing machine, tiled splashback, granite effect work surfaces, concealed extractor fan.

BEDROOM 14' 10" x 9' 7" (4.52m x 2.92m) (@ widest points) Laminate wood strip flooring.

**BATHROOM** Suite comprising of panelled bath with shower, low flush WC, pedestal wash hand basin, tiled floor, tiled walls.

**OUTSIDE** Secure underground car parking. Communal landscaped courtyard area.

Fetherstons Estate Agents for themselves and for the Vendors or Lessors of the property whose agents they are give notice that; i) these particulars are given without responsibility of Fetherstons or the Vendors or Lessors as a general outline only, for the guidance of prospective purchasers or tenants, and do not constitute the whole or any part of an offer or contract; ii) Fetherstons cannot guarantee the accuracy of any description, dimensions, references to condition, necessary permissions for the use and occupation and other details contained herein and any prospective purchasers or tenants should not rely on them as statements of representation of fact but must satisfy themselves by inspection or otherwise as to the accuracy of each of them; iii) no employee of Fetherstons has authority to make or give any representation or warranty or enter into any contract whatsoever in relation to the property, iv) VAT may be payable on the purchase price and/or rent, all figures are quoted exclusive of VAT, intending purchasers or tenants must satisfy themselves as to the applicable VAT position, if necessary by taking the appropriate professional advice; v) Fetherstons will not be liable in negligence or otherwise, for anyloss arising from the use of these particulars; vi) Appliances not tested or verified.