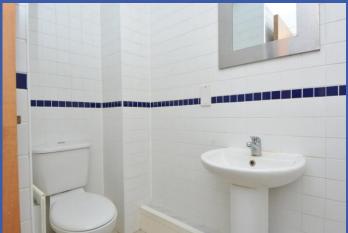

BEDROOM 14' 10" x 9' 7" (4.52m x 2.92m) (@ widest points) Laminate wood strip flooring.

**BATHROOM** Suite comprising of panelled bath with shower, low flush WC, pedestal wash hand basin, tiled floor, tiled walls.