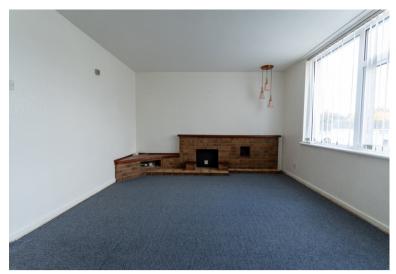

### LIVING ROOM

4.95m x 3.57m (16' 3" x 11' 9")

Feature brick surround fireplace. Heating air vent