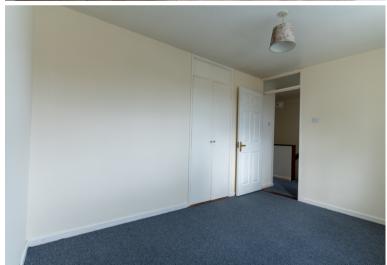

### **BEDROOM ONE**

3.58m x 2.63m (11' 9" x 8' 8")

Rear aspect double bedroom. Built-in double door storage closet. Heating air vent.

### **BEDROOM TWO**

4.07m x 2.34m (13' 4" x 7' 8")

Front aspect double bedroom. Built-in double door storage closet. Heating air vent

### BEDROOM THREE

2.87m x 2.37m (9' 5" x 7' 9")

Front aspect bedroom. Built-in double door storage closet.