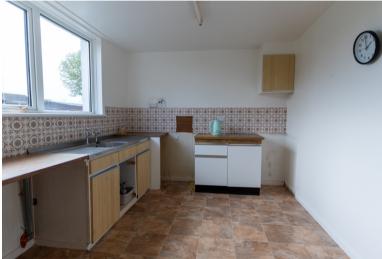

### KITCHEN DINER

4m x 2.89m (13' 1" x 9' 6")

Range of low level and larger style units. Stainless steel sink and drainage unit. Space for fridge, freezer, cooker, and washing machine. Tiled splashback. Tile effect vinyl flooring. Heating air vent.