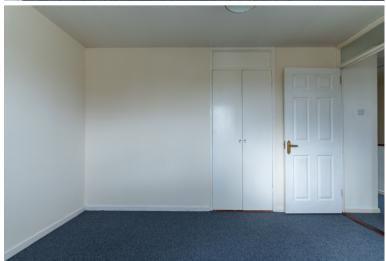

### **BEDROOM ONE**

3.58m x 2.63m (11' 9" x 8' 8")

Rear aspect double bedroom. Built-in double door storage closet. Heating air vent.

### **BEDROOM TWO**

4.07m x 2.34m (13' 4" x 7' 8")

Front aspect double bedroom. Built-in double door storage closet. Heating air vent

### BEDROOM THREE

2.87m x 2.37m (9' 5" x 7' 9")

Front aspect bedroom. Built-in double door storage closet.