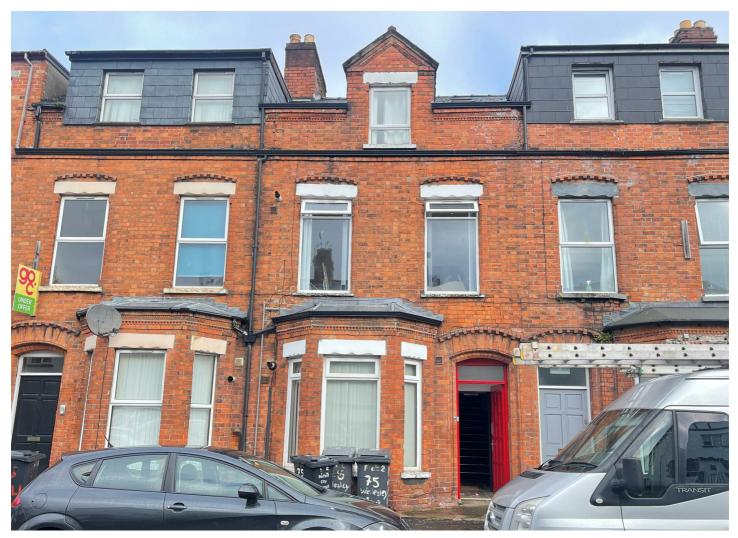

# 75 Wellesley Avenue, Belfast, BT9 6DH

# Price Guide £325,000

Located off the Lisburn Road in South Belfast, we are pleased to offer for sale this excellent investment opportunity. The building comprises two self-contained apartments, both of which are currently let, producing a total rental income of circa £25,800 per annum. Ideally positioned within walking distance of Queens University, the shops, cafes & restaurants of the Lisburn Road, transport links and Belfast City Centre, viewing is recommended.

- Substantial Terraced Property Comprising Two Self Contained Apartments
- Gas Fired Central Heating / Mainly PVC Double Glazing
- Apt 1 EPC Rating D 65/67
- Apt 2 EPC Rating D 57/73
- Annual Rental Income Circa £25,800 Per Annum
- Walking Distance To A Host Of Amenities Of Lisburn Road
- Prime Investement Opportunity