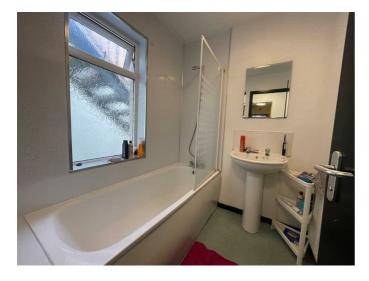

### BATHROOM

White suite comprising panel bath with shower over, pedestal wash hand basin, low flush W.C.

WC

### BATHROOM

White suite comprising panel bath with shower over, pedestal wash hand basin, low flush W.C.