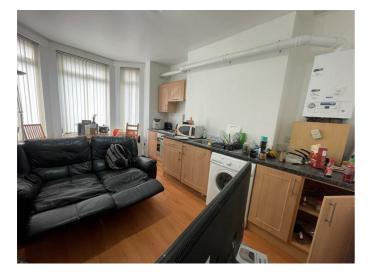

# KITCHEN / LIVING 15'1" x 11'9" (4.6 x 3.6)

High and low level units, plumbed for washing machine, stainless steel sink, integrated oven, hob & extractor fan, gas fired boiler. Laminate wood flooring.

# KITCHEN / LIVING 16'8" x 13'1" (5.1 x 4.0)

High and low level units, plumbed for washing machine, integrated oven, hob & extractor fan, gas fired boiler. Laminate wood flooring.

BEDROOM ONE 11'5" x 9'6" (3.5 x 2.9)