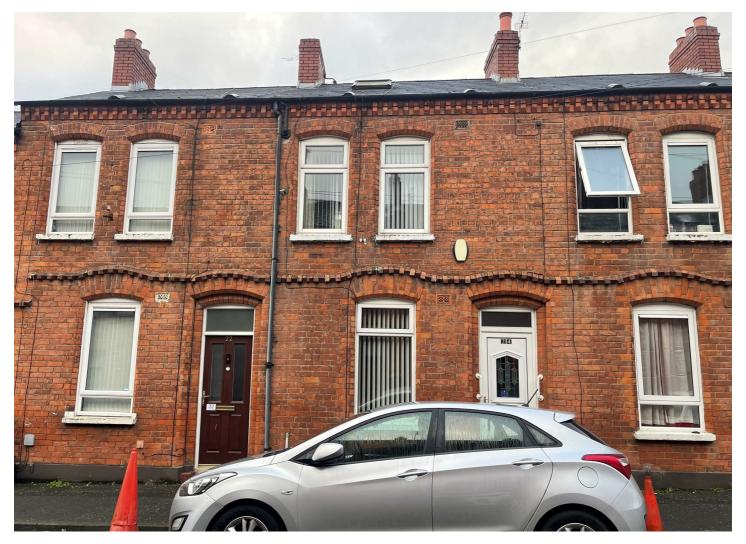

## 24 Pandora Street, Belfast, BT12 5PR

# Price Guide £110.000

We are pleased to present this excellent extended this mid terrace property conveniently located just off the Donegall Road, within walking distance to a range of amenities including the City Hospital, Belfast City Centre & Boucher Road. Spacious throughout the accommodation comprises two good sized bedrooms, large living / dining room, modern kitchen and first floor shower suite. Cas fired central heating and fully double glazed windows are also in place. Outside there is an enclosed yard to rear. With similar properties in the area selling fast view now to avoid disappointment.

- Extended Mid-Terrace Property
- Modern Kitchen
- First Floor Shower Suite
- · Alarm System
- · Convenient Location

- · Spacious Reception
- Two Good Sized Bedrooms
- Gas Central Heating / PVC Double Glazed Windows
- · Enclosed Yard To Rear
- · Ideal First Time Buy / Investment