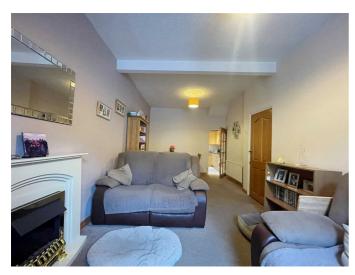

#### **ENTRANCE HALLWAY**

Pvc front door.

LIVING / DINING ROOM 20'8" x 9'10" (6.3 x 3.0)

Under stairs storage. Electric fire.

KITCHEN 12'9" x 10'2" (3.9 x 3.1)

Range of high and low level units, stainless steel sink unit with mixer tap, built in oven with 4 ring electric hob, plumbed for washing machine / dishwasher, extractor fan, part tiled walls and tiled flooring.