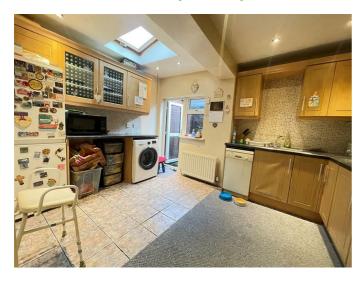

#### **ENTRANCE HALLWAY**

Pvc front door.

LIVING / DINING ROOM 20'8" x 9'10" (6.3 x 3.0)

Under stairs storage. Electric fire.

KITCHEN 12'9" x 10'2" (3.9 x 3.1)

Range of high and low level units, stainless steel sink unit with mixer tap, built in oven with 4 ring electric hob, plumbed for washing machine / dishwasher, extractor fan, part tiled walls and tiled flooring.