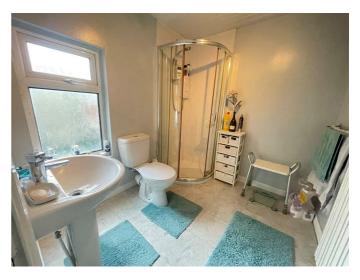

## **BEDROOM ONE 13'5" x 10'2" (4.1 x 3.1)**

Built in storage. Gas boiler.

BEDROOM TWO 9'10" x 7'10" (3.0 x 2.4)

**BATHROOM 7'2" x 6'2" (2.2 x 1.9)** 

White suite comprising low flush W.C, pedestal wash hand basin, Redring electric shower, heated towel rail, pvc cladded walls and laminate flooring.