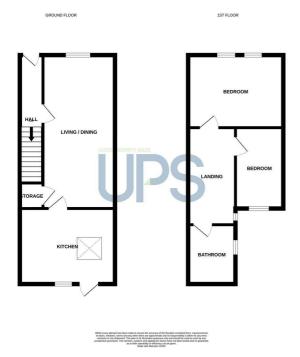

### **Floor Plan**

#### **ENTRANCE HALLWAY**

Pvc front door.

LIVING / DINING ROOM 20'8" x 9'10" (6.3 x 3.0)

Under stairs storage. Electric fire.

KITCHEN 12'9" x 10'2" (3.9 x 3.1)

Range of high and low level units, stainless steel sink unit with mixer tap, built in oven with 4 ring electric hob, plumbed for washing machine / dishwasher, extractor fan, part tiled walls and tiled flooring.

## **ON THE FIRST FLOOR**

Access to floored roof space via slingsby ladder.

## **BEDROOM ONE 13'5" x 10'2" (4.1 x 3.1)**

Built in storage. Gas boiler.

BEDROOM TWO 9'10" x 7'10" (3.0 x 2.4)

**BATHROOM 7'2" x 6'2" (2.2 x 1.9)** 

White suite comprising low flush W.C, pedestal wash hand basin, Redring electric shower, heated towel rail, pvc cladded walls and laminate flooring.

#### **OUTSIDE**

Enclosed yard to rear.