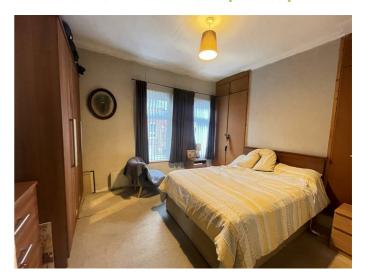

## **BEDROOM ONE 13'5" x 10'2" (4.1 x 3.1)**

Built in storage. Gas boiler.

BEDROOM TWO 9'10" x 7'10" (3.0 x 2.4)

**BATHROOM 7'2" x 6'2" (2.2 x 1.9)** 

White suite comprising low flush W.C, pedestal wash hand basin, Redring electric shower, heated towel rail, pvc cladded walls and laminate flooring.