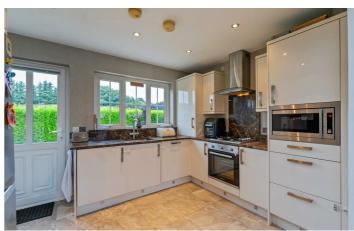

## Kitchen

11'6 x 9'4

Excellent range of high and low level units with stone worktops and splashback, stainless steel oven and gas 4 ring hob, plumbing for washing machine, integrated microwave, integrated dishwasher, space for fridge freezer, fully tiled flooring, recessed spotlighting, gas