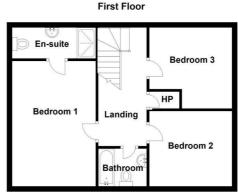

### First Floor

#### Landing

Storage cupboard.

#### Bedroom 1

15'10 x 11'5

Laminated strip wood flooring. Feature built-in headboard.

#### **En-Suite**

Shower cubicle, vanity unit, low flush WC, part tiled walls, fully tiled flooring.

### Bedroom 2

11'8 x 9'2

Laminated strip wood flooring.

#### Bedroom 3

11'6 x 9'0

Laminated strip wood flooring.

#### Bathroom

White suite comprising panelled bath with shower over, low flush WC and vanity unit. Towel rail. Part tiled walls.