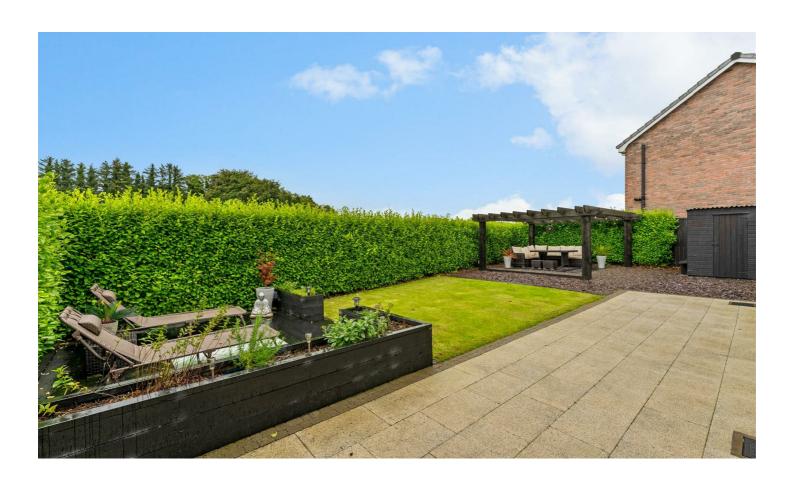

The outside includes a front garden with lawn, and driveway to side for at least two cars. To the rear of the property is an attractive, private garden with lawn and patio area plus the current owner has informed us that a foundation has also been laid for the construction of a detached garage. Convenient to both Newtownards and Dundonald village, and further benefiting from the proximity of the glider bus service into Belfast city centre, we recommend you view now to avoid disappointment.

## Outside

Driveway to front and garden in lawn. Garden to rear with lawn, feature patio area. Three double outdoor power sockets and also a foundation for a detached garage has been laid.

79 81 Northern Ireland