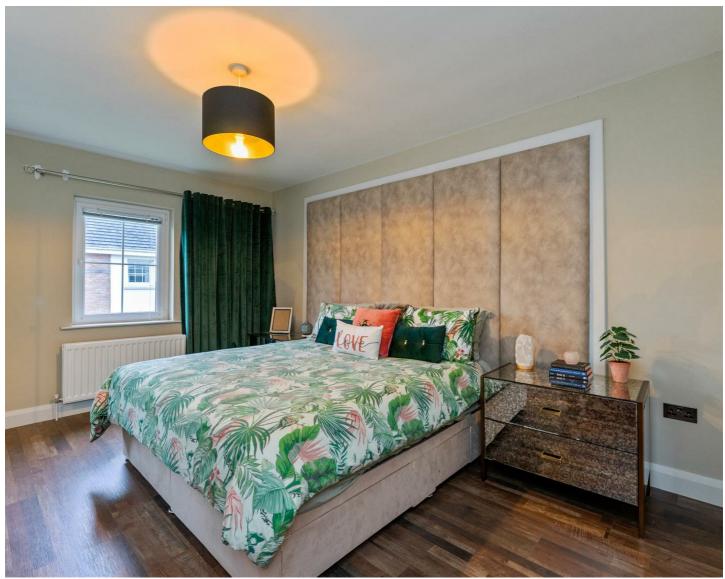

#### Bedroom 1

15'10 x 11'5

Laminated strip wood flooring. Feature built-in headboard.