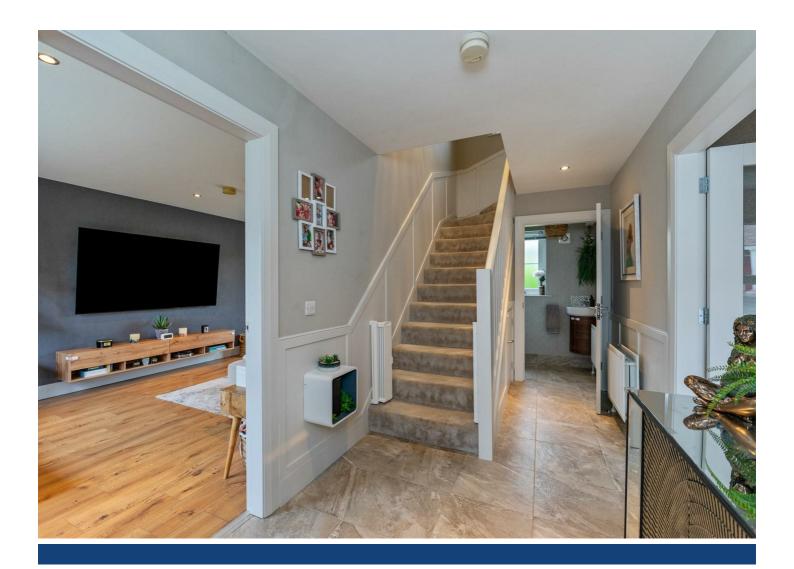

Beginning with a spacious entrance hall with tiled flooring and ground floor toilet suite, and leading to a good sized lounge with wood laminate flooring, multi fuel stove and PVC doors to rear garden. The kitchen includes an extensive range of white units and comprises range of integrated appliances including stainless steel oven, microwave and dishwasher plus stone worktops and opening to a breakfast/dining area.

## **Reception Hall**

Tiled flooring.