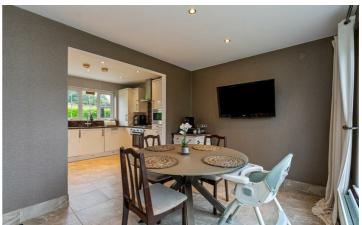

## **Dining Room**

11'6 x 9'2

Fully tiled flooring. Recessed spotlighting. Open to:

## Kitchen

11'6 x 9'4

Excellent range of high and low level units with stone worktops and splashback, stainless steel oven and gas 4 ring hob, plumbing for washing machine, integrated microwave, integrated dishwasher, space for fridge freezer, fully tiled flooring, recessed spotlighting, gas