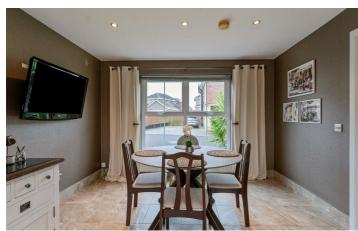

## **Dining Room**

11'6 x 9'2

Fully tiled flooring. Recessed spotlighting. Open to: