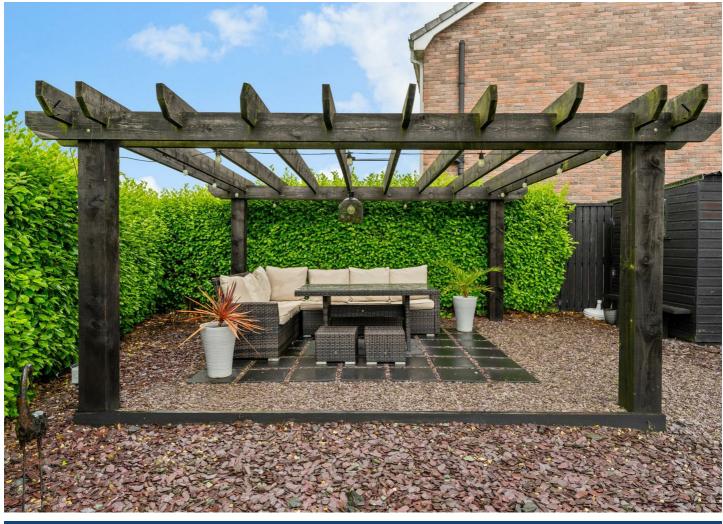

The outside includes a front garden with lawn, and driveway to side for at least two cars. To the rear of the property is an attractive, private garden with lawn and patio area plus the current owner has informed us that a foundation has also been laid for the construction of a detached garage. Convenient to both Newtownards and Dundonald village, and further benefiting from the proximity of the glider bus service into Belfast city centre, we recommend you view now to avoid disappointment.

## Outside

Driveway to front and garden in lawn. Garden to rear with lawn, feature patio area. Three double outdoor power sockets and also a foundation for a detached garage has been laid.

79 81 Northern Ireland