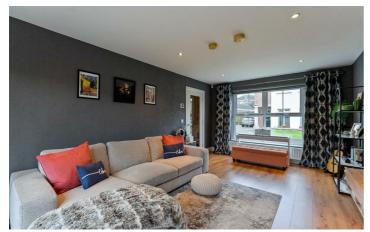

Beginning with a spacious entrance hall with tiled flooring and ground floor toilet suite, and leading to a good sized lounge with wood laminate flooring, multi fuel stove and PVC doors to rear garden. The kitchen includes an extensive range of white units and comprises range of integrated appliances including stainless steel oven, microwave and dishwasher plus stone worktops and opening to a breakfast/dining area.

# Lounge

18'9 x 11'2

PVC double doors. laminated strip wood flooring, recessed spotlighting. Multi fuel stove.