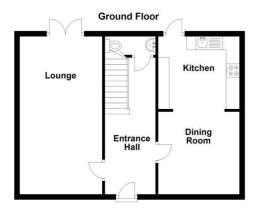

Beginning with a spacious entrance hall with tiled flooring and ground floor toilet suite, and leading to a good sized lounge with wood laminate flooring, multi fuel stove and PVC doors to rear garden. The kitchen includes an extensive range of white units and comprises range of integrated appliances including stainless steel oven, microwave and dishwasher plus stone worktops and opening to a breakfast/dining area.

# Accommodation Comprises

## **Reception Hall**

Tiled flooring.

#### **Cloakroom Under Stairs**

Low flush WC, wash hand basin, fully tiled flooring.

# Lounge

18'9 x 11'2

PVC double doors. laminated strip wood flooring, recessed spotlighting. Multi fuel stove.

## **Dining Room**

11'6 x 9'2

Fully tiled flooring. Recessed spotlighting. Open to:

## Kitchen

11'6 x 9'4

Excellent range of high and low level units with stone worktops and splashback, stainless steel oven and gas 4 ring hob, plumbing for washing machine, integrated microwave, integrated dishwasher, space for fridge freezer, fully tiled flooring, recessed spotlighting, gas