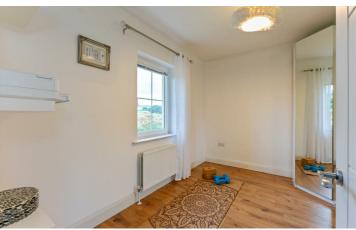

Beginning with a spacious entrance hall with tiled flooring and ground floor toilet suite, and leading to a good sized lounge with wood laminate flooring, multi fuel stove and PVC doors to rear garden. The kitchen includes an extensive range of white units and comprises range of integrated appliances including stainless steel oven, microwave and dishwasher plus stone worktops and opening to a breakfast/dining area.

#### **Cloakroom Under Stairs**

Low flush WC, wash hand basin, fully tiled flooring.