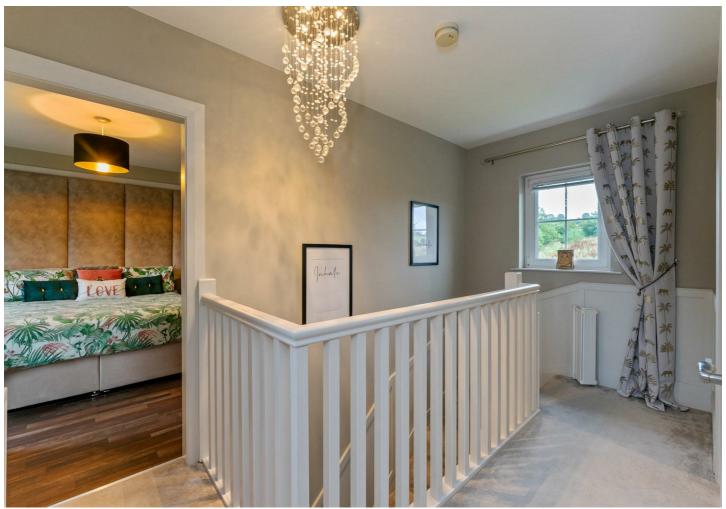

The first floor offers three well proportioned bedrooms, master including attractive wood laminate floor, and en-suite shower room comprising of built-in shower cubicle with tiled floor. Furthermore, a family bathroom with a modern white suite. This property also benefits from uPVC double glazed windows and gas fired central heating.

### First Floor

#### Landing

Storage cupboard.