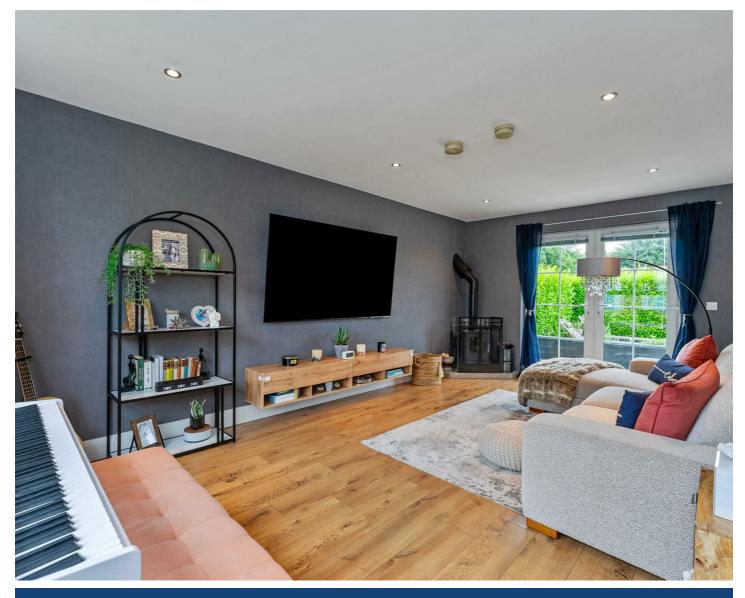

Beginning with a spacious entrance hall with tiled flooring and ground floor toilet suite, and leading to a good sized lounge with wood laminate flooring, multi fuel stove and PVC doors to rear garden. The kitchen includes an extensive range of white units and comprises range of integrated appliances including stainless steel oven, microwave and dishwasher plus stone worktops and opening to a breakfast/dining area.

# Lounge

18'9 x 11'2

PVC double doors. laminated strip wood flooring, recessed spotlighting. Multi fuel stove.