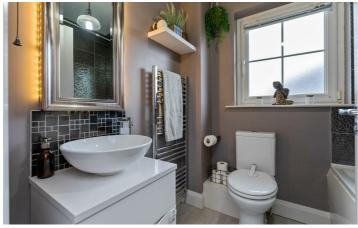

#### Bathroom

White suite comprising panelled bath with shower over, low flush WC and vanity unit. Towel rail. Part tiled walls.