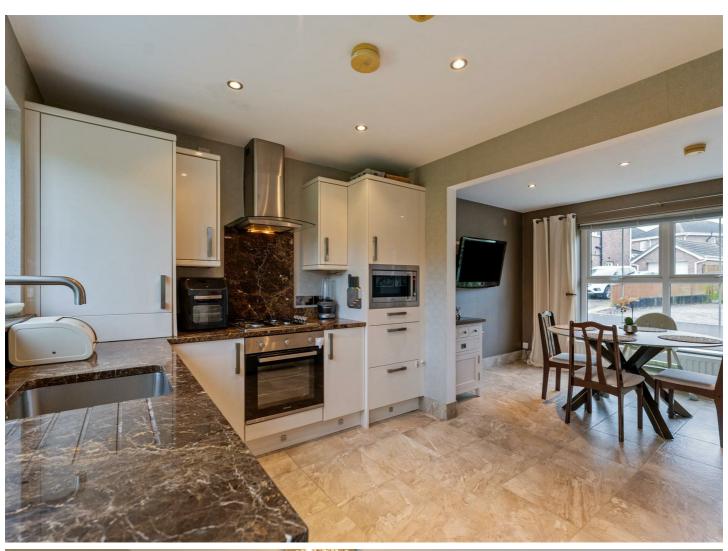

Beginning with a spacious entrance hall with tiled flooring and ground floor toilet suite, and leading to a good sized lounge with wood laminate flooring, multi fuel stove and PVC doors to rear garden. The kitchen includes an extensive range of white units and comprises range of integrated appliances including stainless steel oven, microwave and dishwasher plus stone worktops and opening to a breakfast/dining area.

## **Dining Room**

11'6 x 9'2

Fully tiled flooring. Recessed spotlighting. Open to:

## Kitchen

11'6 x 9'4

Excellent range of high and low level units with stone worktops and splashback, stainless steel oven and gas 4 ring hob, plumbing for washing machine, integrated microwave, integrated dishwasher, space for fridge freezer, fully tiled flooring, recessed spotlighting, gas