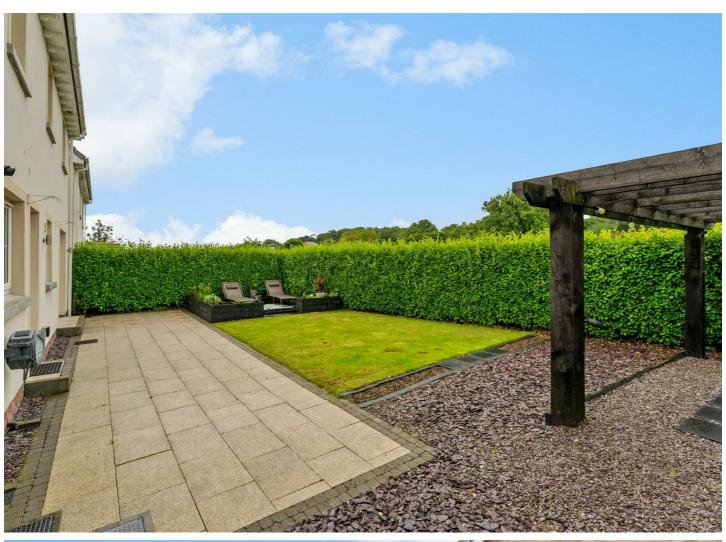

The outside includes a front garden with lawn, and driveway to side for at least two cars. To the rear of the property is an attractive, private garden with lawn and patio area plus the current owner has informed us that a foundation has also been laid for the construction of a detached garage. Convenient to both Newtownards and Dundonald village, and further benefiting from the proximity of the glider bus service into Belfast city centre, we recommend you view now to avoid disappointment.

## Outside

Driveway to front and garden in lawn. Garden to rear with lawn, feature patio area. Three double outdoor power sockets and also a foundation for a detached garage has been laid.

79 81 Northern Ireland