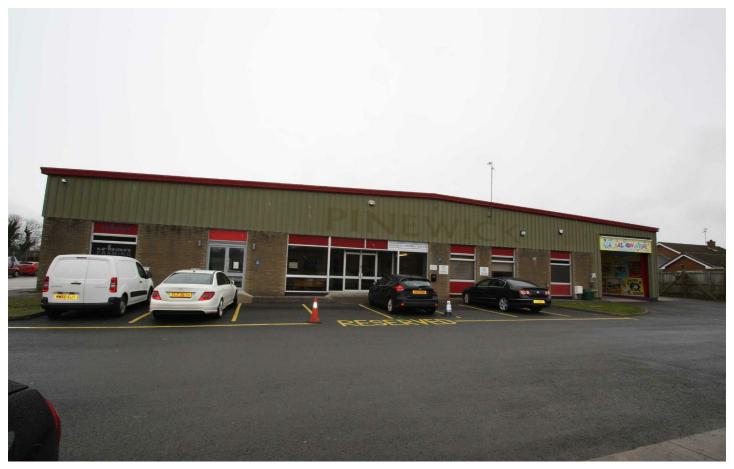

## WORKSHOP

We are pleased to offer for rent a circa 6,000sq ft workshop and offices in Pinewick Business park in Ballynahinch

The unit also includes reception area, toilet facilities and kitchen facilities. The unit is suitable for a variety of uses and has a large roller door to the side of the property. There is ample car parking outside and room to manoeuvre large vehicles. This is a wonderful opportunity for someone to develop a business in this thriving town.

- Business park
- 6000sq ft
- Flexible Lease
- Kitchen Facilities
- Large warehouse
- Prominent Location
- Toilet facilites