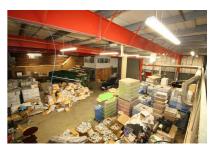

## WORKSHOP

We are pleased to offer for rent a circa 6,000sq ft workshop and offices in Pinewick Business park in Ballynahinch

The unit also includes reception area, toilet facilities and kitchen facilities. The unit is suitable for a variety of uses and has a large roller door to the side of the property. There is ample car parking outside and room to manoeuvre large vehicles. This is a wonderful opportunity for someone to develop a business in this thriving town.

- Business park
- 6000sq ft
- Flexible Lease
- Kitchen Facilities
- Large warehouse
- Prominent Location
- Toilet facilites