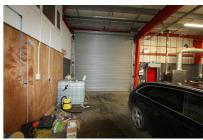

## WORKSHOP

We are pleased to offer for rent a circa 6,000sq ft workshop and offices in Pinewick Business park in Ballynahinch

The unit also includes reception area, toilet facilities and kitchen facilities. The unit is suitable for a variety of uses and has a large roller door to the side of the property. There is ample car parking outside and room to manoeuvre large vehicles. This is a wonderful opportunity for someone to develop a business in this thriving town.

- Business park
- 6000sq ft
- Flexible Lease
- Kitchen Facilities
- Large warehouse
- Prominent Location
- Toilet facilites