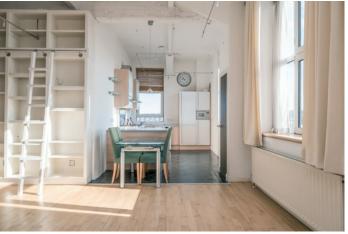

#### Third Floor

Hardwood front door to ...

ENTRANCE HALL: Solid wooden floor, cloaks cupboard.

LOUNGE: 15' 7" x 16' 4" (4.75m x 4.98m) (at widest points) Solid floor, exposed brick, built-in book shelves, faux balcony (City views to Cavehill).

Open plan to . .

CASUAL DINING AND MODERN FITTED KITCHEN: 15' 2" x 9' 6" (4.62m x 2.9m) (at widest points) Range of high and low level units, 1.5 bowl stainless steel sink unit with drainer, integrated Whirlpool microwave, integrated oven, Neff 4 ring gas hob, Blanco stainless steel extractor fan, stainless steel splashback, ceramic tiled floor, gas boiler.