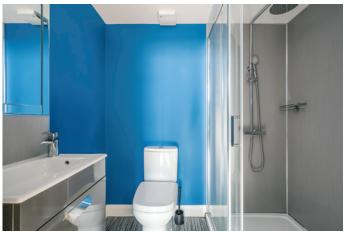

BEDROOM (2): 14' 9" x 9' 5" (4.5m x 2.87m) Solid wood floor, high cabinets.

MODERN BATHROOM: White suite comprising low flush wc, pedestal wash hand basin, tiled splashback, corner panelled bath, ceramic tiled floor, part tiled walls, extractor fan.