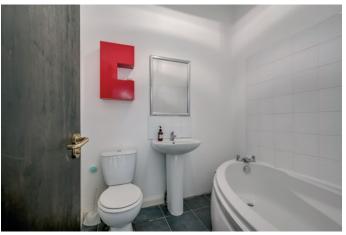

BEDROOM (2): 14' 9" x 9' 5" (4.5m x 2.87m) Solid wood floor, high cabinets.

MODERN BATHROOM: White suite comprising low flush wc, pedestal wash hand basin, tiled splashback, corner panelled bath, ceramic tiled floor, part tiled walls, extractor fan.