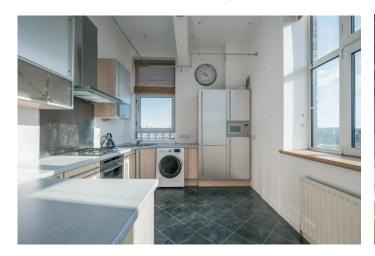

Open plan to . .

CASUAL DINING AND MODERN FITTED KITCHEN: 15' 2" x 9' 6" (4.62m x 2.9m) (at widest points) Range of high and low level units, 1.5 bowl stainless steel sink unit with drainer, integrated Whirlpool microwave, integrated oven, Neff 4 ring gas hob, Blanco stainless steel extractor fan, stainless steel splashback, ceramic tiled floor, gas boiler.