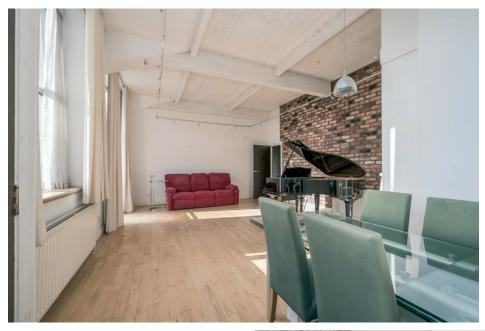

The spacious accommodation is complemented by a range of individual features including an exposed brick wall, elevated ceilings and solid wood strip flooring, which serve only to add to the character and airy feeling of the property as a whole.

#### Third Floor

Hardwood front door to ...

ENTRANCE HALL: Solid wooden floor, cloaks cupboard.

LOUNGE: 15' 7" x 16' 4" (4.75m x 4.98m) (at widest points) Solid floor, exposed brick, built-in book shelves, faux balcony (City views to Cavehill).

Open plan to . .

CASUAL DINING AND MODERN FITTED KITCHEN: 15' 2" x 9' 6" (4.62m x 2.9m) (at widest points) Range of high and low level units, 1.5 bowl stainless steel sink unit with drainer, integrated Whirlpool microwave, integrated oven, Neff 4 ring gas hob, Blanco stainless steel extractor fan, stainless steel splashback, ceramic tiled floor, gas boiler.