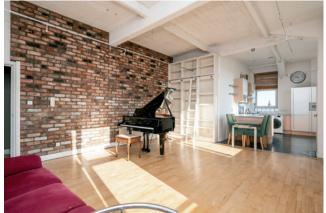

The spacious accommodation is complemented by a range of individual features including an exposed brick wall, elevated ceilings and solid wood strip flooring, which serve only to add to the character and airy feeling of the property as a whole.

#### Third Floor

Hardwood front door to ...

ENTRANCE HALL: Solid wooden floor, cloaks cupboard.

LOUNGE: 15' 7" x 16' 4" (4.75m x 4.98m) (at widest points) Solid floor, exposed brick, built-in book shelves, faux balcony (City views to Cavehill).

Open plan to . .

CASUAL DINING AND MODERN FITTED KITCHEN: 15' 2" x 9' 6" (4.62m x 2.9m) (at widest points) Range of high and low level units, 1.5 bowl stainless steel sink unit with drainer, integrated Whirlpool microwave, integrated oven, Neff 4 ring gas hob, Blanco stainless steel extractor fan, stainless steel splashback, ceramic tiled floor, gas boiler.