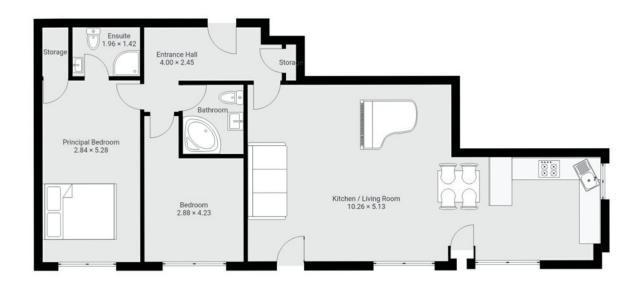

(4.62m x 2.9m) (at widest points) Range of high and low level units, 1.5 bowl stainless steel sink unit with drainer, integrated Whirlpool microwave, integrated oven, Neff 4 ring gas hob, Blanco stainless steel extractor fan, stainless steel splashback, ceramic tiled floor, gas boiler.





BEDROOM (1): 17' 6" x 9' 5" (5.33m x 2.87m) (at widest points) Solid wood floor, high cabinet. ENSUITE SHOWER ROOM: White suite comprising low flush wc, vanity unit with wash hand basin, uPVC sheeted shower, extractor fan.





BEDROOM (2): 14' 9" x 9' 5" (4.5m x 2.87m) Solid wood floor, high cabinets.

MODERN BATHROOM: White suite comprising low flush wc, pedestal wash hand basin, tiled splashback, corner panelled bath, ceramic tiled floor, part tiled walls, extractor fan.





### TEMPLETON ROBINSON



THIS FLOORPLAN IS PROVIDED AS AN ILLUSTRATION ONLY

#### Outside

Gated access to covered car parking space.

MANAGEMENT COMPANY: MB Wilson

SERVICE CHARGE: £1400 per annum (approx).

#### Location:

Leaving Belfast City Centre on the Dublin Road turn left just before Tesco store onto Marcus Ward Street, continue to the end and turn right for apartment.

Lisburn Road - 028 90 66 3030 Ballyhackamore - 028 90 65 0000 Lisburn - 028 92 66 1700 North Down - 028 90 42 4747 www.templetonrobinson.com



Not energy efficient - higher running costs



These particulars do not constitute any part of an offer or contract. None of the statements contained in these particulars are to be relied on as statements or representations of fact and intending purchasers must satisfy themselves by inspection or