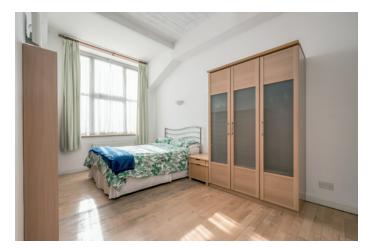

BEDROOM (1): 17' 6" x 9' 5" (5.33m x 2.87m) (at widest points) Solid wood floor, high cabinet. ENSUITE SHOWER ROOM: White suite comprising low flush wc, vanity unit with wash hand basin, uPVC sheeted shower, extractor fan.

BEDROOM (2): 14' 9" x 9' 5" (4.5m x 2.87m) Solid wood floor, high cabinets.

MODERN BATHROOM: White suite comprising low flush wc, pedestal wash hand basin, tiled splashback, corner panelled bath, ceramic tiled floor, part tiled walls, extractor fan.