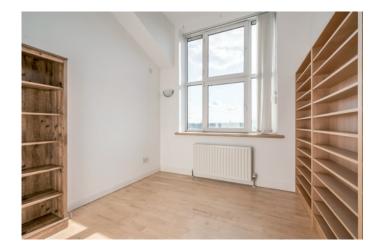

The spacious accommodation is complemented by a range of individual features including an exposed brick wall, elevated ceilings and solid wood strip flooring, which serve only to add to the character and airy feeling of the property as a whole.

#### Third Floor

Hardwood front door to ...

ENTRANCE HALL: Solid wooden floor, cloaks cupboard.

LOUNGE: 15' 7" x 16' 4" (4.75m x 4.98m) (at widest points) Solid floor, exposed brick, built-in book shelves, faux balcony (City views to Cavehill).