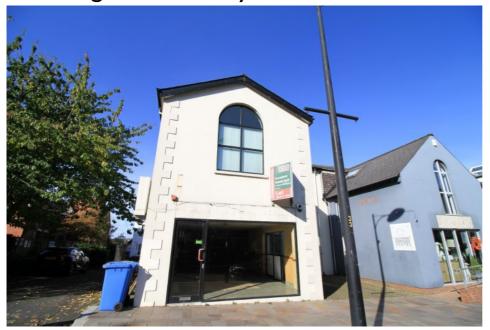

# TO LET

CHARTERED VALUATION SURVEYORS

Excellent Ground Floor Retail Unit c.817 sq.ft. (75.9 sq.m.) (back on the market due to abortive negotiations) 133a High Street, Holywood BT18 9LG

#### LOCATION

The unit is situated in a prominent position on High Street, Holywood with its range of shops, coffee shops and restaurants plus extensive housing within walking distance and in the vicinity. Neighbouring occupiers include The Yard, Solo Hair, Centra, Winemark, Navos Ice Cream, The Mews, ERSI and Holywood Mortgage Centre.

## **DESCRIPTION**

This is an excellent ground floor retail unit previously trading as a Subway Sandwich bar. It is arranged as Front Sales / Showroom with prep area plus kitchen, W.C. and rear access. It is finished to include aluminium double glazed shop front, tiled flooring, suspended ceilings with wall mounted air conditioning unit and CCTV.