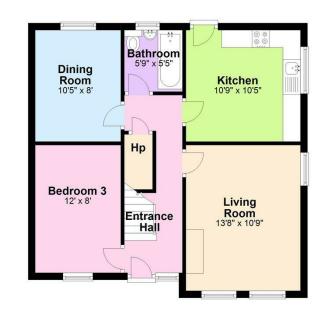

# **GROUND FLOOR**

Tiled entrance hallway with access to the living room, fitted with open fire and dual aspect windows. Kitchen to rear with tiled floor and range of units fitted with space for appliances. Two further ground floor rooms, one marked as dining space but could make a smaller fourth bedroom if required. Ground floor bathroom, fitted with white three piece suite with shower over bath and fully tiled walls and floor.

# **Ground Floor**