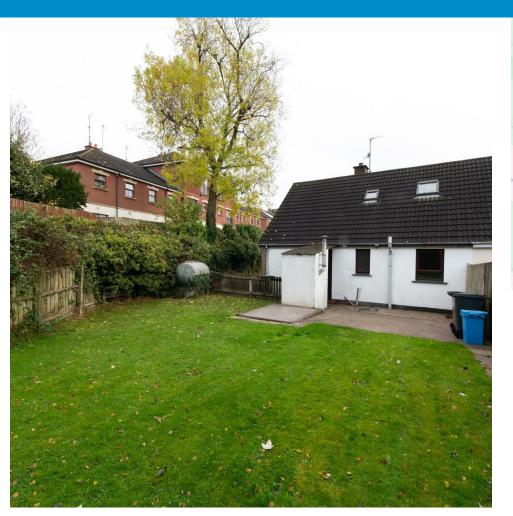

### OUTSIDE

Tarmac driveway reaching side of property, ample for two/three cars with grass lawn either side with good sized, fully enclosed rear garden again with well maintained grass lawn.