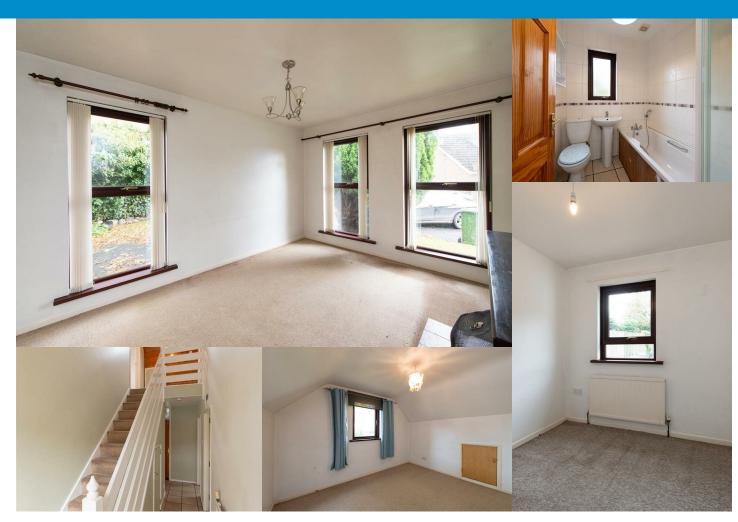

# **GROUND FLOOR**

Tiled entrance hallway with access to the living room, fitted with open fire and dual aspect windows. Kitchen to rear with tiled floor and range of units fitted with space for appliances. Two further ground floor rooms, one marked as dining space but could make a smaller fourth bedroom if required. Ground floor bathroom, fitted with white three piece suite with shower over bath and fully tiled walls and floor.

# **FIRST FLOOR**

Two first floor bedrooms both with carpet laid, one with skylight window.