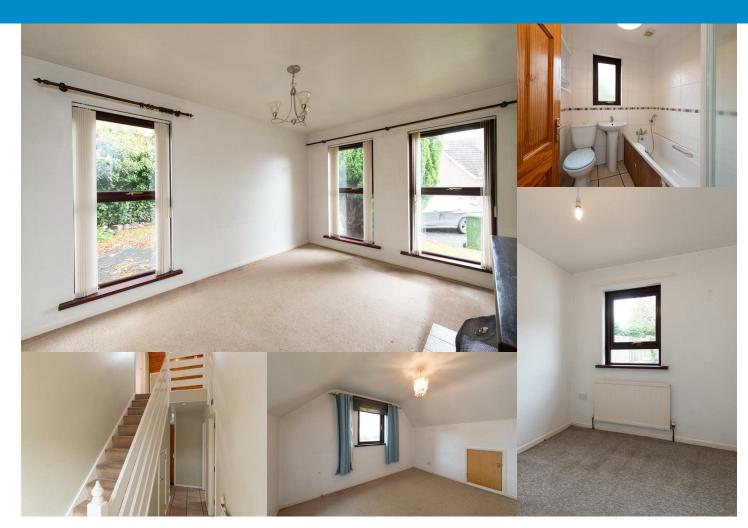

# **GROUND FLOOR**

Tiled entrance hallway with access to the living room, fitted with open fire and dual aspect windows. Kitchen to rear with tiled floor and range of units fitted with space for appliances. Two further ground floor rooms, one marked as dining space but could make a smaller fourth bedroom if required. Ground floor bathroom, fitted with white three piece suite with shower over bath and fully tiled walls and floor.

# **FIRST FLOOR**

Two first floor bedrooms both with carpet laid, one with skylight window.