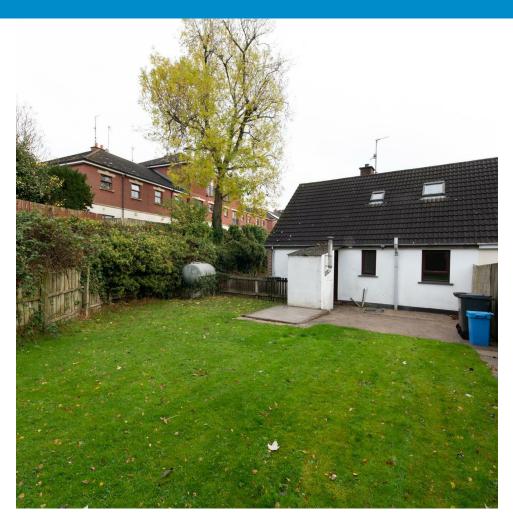

### OUTSIDE

Tarmac driveway reaching side of property, ample for two/three cars with grass lawn either side with good sized, fully enclosed rear garden again with well maintained grass lawn.