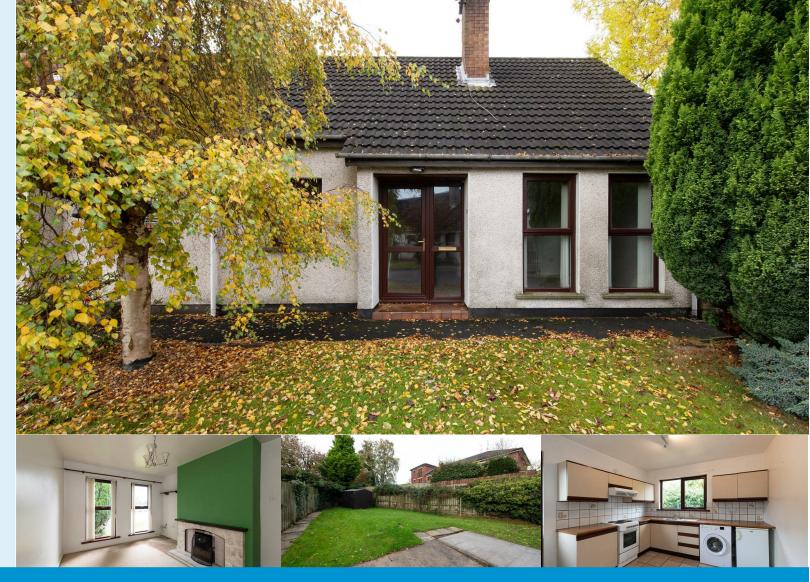

# Offers In The Region Of £149,950

- Semi Detached Chalet Bungalow
- Three/Four Bedrooms, Two First Floor
- Two/Three Receptions
- Ground Floor Bathroom
- Oil Fired Central Heating
- PVC Double Glazing
- Chain Free Sale
- Modernisation Required & Great Potential
- Private Corner Site in Popular Development
- EPC 53 E

# Banbridge, BT32 3JJ

Welcome to 17 Edendell, Banbridge – a charming semi-detached bungalow that offers a delightful living experience. This lovely property boasts 2 reception rooms, providing ample space for entertaining guests or simply relaxing with your loved ones. With 3 cosy bedrooms, one on ground floor, there's plenty of room for the whole family to unwind and rest comfortably. Situated in the picturesque town of Banbridge, this property offers a peaceful retreat while still being conveniently located near local amenities. The bathroom provides a convenient space for your daily routines, ensuring both functionality and comfort. This semi-detached bungalow is the perfect blend of traditional charm and modern convenience. Whether you're looking to settle down in a serene neighbourhood or seeking a cosy space to call your own, 17 Edendell is sure to capture your heart. Don't miss out on the opportunity to make this lovely property your new home!

# **GROUND FLOOR**

Tiled entrance hallway with access to the living room, fitted with open fire and dual aspect windows. Kitchen to rear with tiled floor and range of units fitted with space for appliances. Two further ground floor rooms, one marked as dining space but could make a smaller fourth bedroom if required. Ground floor bathroom, fitted with white three piece suite with shower over bath and fully tiled walls and floor.

# **FIRST FLOOR**

Two first floor bedrooms both with carpet laid, one with skylight window.

### OUTSIDE

Tarmac driveway reaching side of property, ample for two/three cars with grass lawn either side with good sized, fully enclosed rear garden again with well maintained grass lawn.