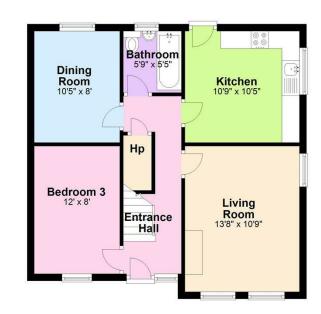

# **GROUND FLOOR**

Tiled entrance hallway with access to the living room, fitted with open fire and dual aspect windows. Kitchen to rear with tiled floor and range of units fitted with space for appliances. Two further ground floor rooms, one marked as dining space but could make a smaller fourth bedroom if required. Ground floor bathroom, fitted with white three piece suite with shower over bath and fully tiled walls and floor.

# **Ground Floor**