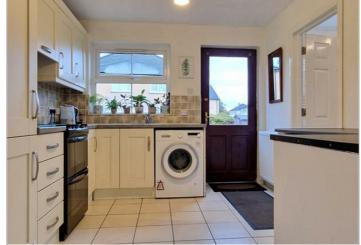

Entrance Hall Leading To Spacious Lounge / Dining area With Open Fire

Modern Fitted Kitchen

Three Well Appointed Bedrooms

Family Bathroom With White Suite

Enclosed Rear Garden Laid In Stones With Artificial Grass Area