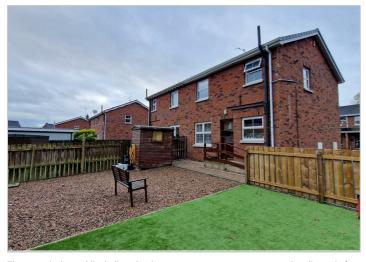

Moving on to the bedrooms, you will find 3 well-appointed rooms that offers a peaceful retreat at the end of a long day.

Outside you will find a spacious enclosed rear garden laid in stone with artificial grass area. The front garden is laid in stones with spacious tarmac driveway to side.