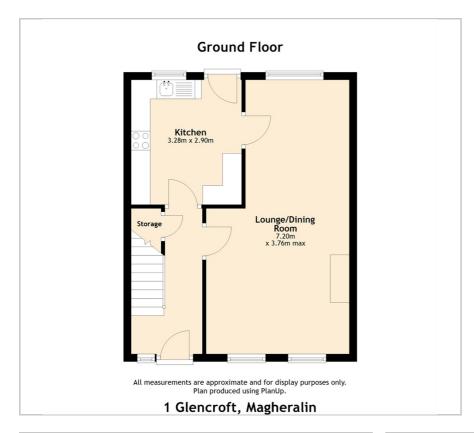

Front Garden Laid In Stone With Tarmac Driveway To Side

PVC Double Glazed Windows

Gas Fired Central Heating System

Floor Plan Area Map