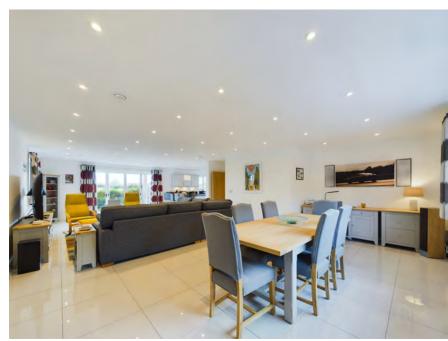

At the heart of the property lies the impressive open-plan kitchen, dining, and living space. This breathtaking room features a fresh and airy design, with expansive windows and bi-fold doors that fill the space with natural light. Sleek tiled flooring and LED lighting add to the contemporary feel. The kitchen itself is fitted with high-end, modern appliances and ample worktop space, featuring a bespoke design with a sociable breakfast bar that makes it ideal for family gatherings and entertaining guests. The versatile living and dining area can be easily adapted to suit individual needs, with the current owners cleverly incorporating a study area into the space.