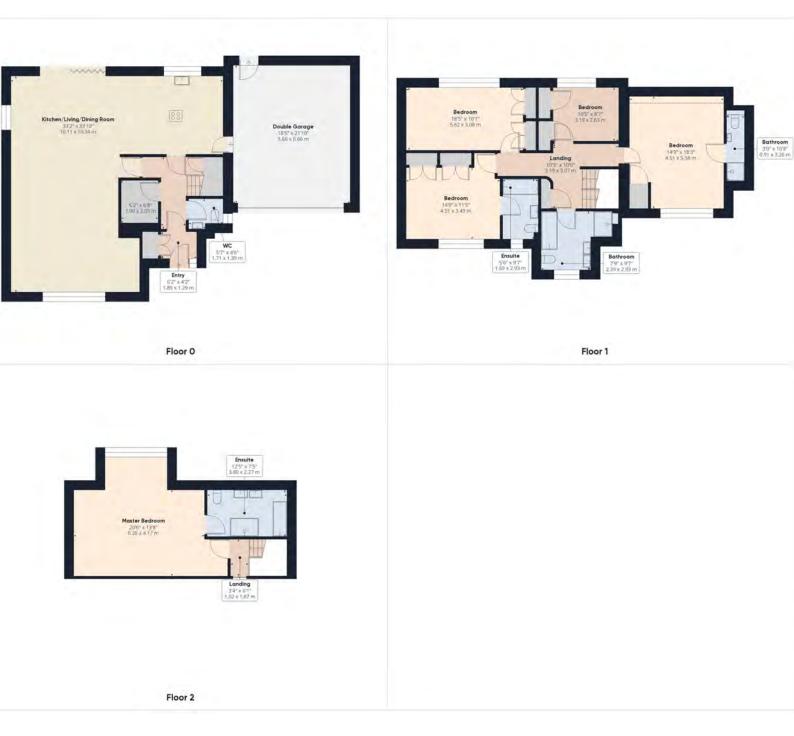

Roughtor View is an exquisite, modern 5-bedroom detached family home situated just off the stunning North Cornwall coast.

Upon entry, you are welcomed into a stylish and contemporary porch that sets the tone for the entire property. To the left, a convenient cloakroom provides a perfect spot to store outdoor wear, while a modern downstairs W/C is positioned directly opposite, adding to the overall convenience and thoughtful design of this remarkable home.

At the heart of the property lies the impressive open-plan kitchen, dining, and living space. This breathtaking room features a fresh and airy design, with expansive windows and bi-fold doors that fill the space with natural light. Sleek tiled flooring and LED lighting add to the contemporary feel. The kitchen itself is fitted with high-end, modern appliances and ample worktop space, featuring a bespoke design with a sociable breakfast bar that makes it ideal for family gatherings and entertaining guests. The versatile living and dining area can be easily adapted to suit individual needs, with the current owners cleverly incorporating a study area into the space.

From the kitchen, there is access to a large double garage with electronically operated roller doors, providing secure parking for two vehicles.

The first floor offers four generous double bedrooms, each designed with comfort in mind. Two of the bedrooms benefit from private en-suites, adding a touch of luxury to this family home. The main bedroom on this floor is a highlight, with a stunning feature window that enhances the space. The family bathroom features a large walk-in shower, separate bath, an anti-mist LED mirror, and floor-to-ceiling tiles that add a luxurious touch.

The top floor is dedicated to the master suite, a spacious retreat with a feature window offering breathtaking views of the Cornish countryside and the iconic Roughtor. Velux windows flood the room with natural light, and the space easily accommodates any size bed and furnishings. The master en-suite is equally impressive, with a large walk-in shower, separate bath, his and hers sinks, and an LED de-misting mirror.

Outside, Roughtor View is set on a well-appointed plot, featuring parking for multiple vehicles, side access to the private rear garden, and a spacious patio area perfect for alfresco dining. The property's location near the coast allows for easy access to beautiful beaches, while the nearby countryside offers stunning scenery and outdoor adventures.