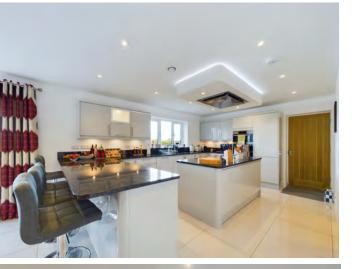

At the heart of the property lies the impressive open-plan kitchen, dining, and living space. This breathtaking room features a fresh and airy design, with expansive windows and bi-fold doors that fill the space with natural light. Sleek tiled flooring and LED lighting add to the contemporary feel. The kitchen itself is fitted with high-end, modern appliances and ample worktop space, featuring a bespoke design with a sociable breakfast bar that makes it ideal for family gatherings and entertaining guests. The versatile living and dining area can be easily adapted to suit individual needs, with the current owners cleverly incorporating a study area into the space.