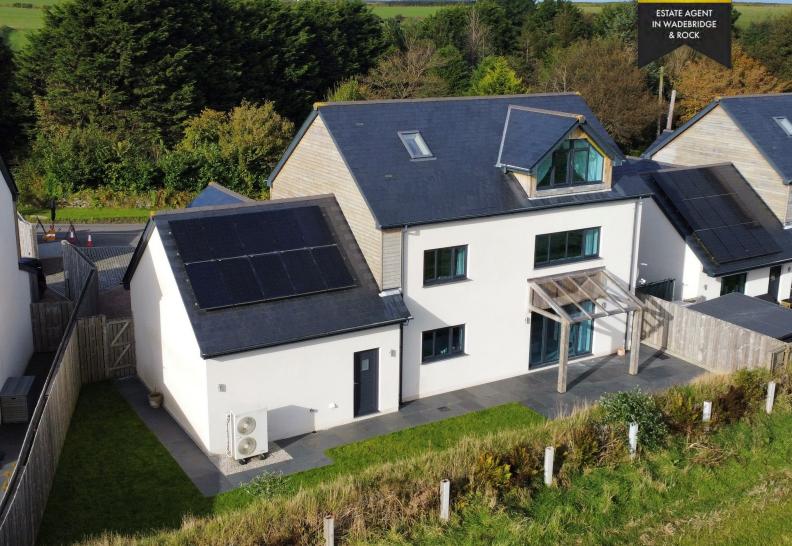

### Roughtor View, Slaughterbridge, PL32 9TZ

Set on the North Coast sits a fabulous five bedroom detached modern home, with generous living space throughout.

- Impressive Detached Modern Home
- 5 Bedrooms & 3 Private Ensuites
- Integral Double Garage
- Large Open Plan Kitchen/Dining & Living Room
- Stunning views of Roughtor
- Air Source Heating, Solar Panels & Triple Glazing!
- Private Rear Garden
- Off-Road Parking For Multiple Vehicles
- Popular Coastal Location
- Chain Free!
- Council Banding F
- EPC B

Roughtor View is an exquisite, modern 5-bedroom detached family home situated just off the stunning North Cornwall coast.

Upon entry, you are welcomed into a stylish and contemporary porch that sets the tone for the entire property. To the left, a convenient cloakroom provides a perfect spot to store outdoor wear, while a modern downstairs W/C is positioned directly opposite, adding to the overall convenience and thoughtful design of this remarkable home.

Outside, Roughtor View is set on a well-appointed plot, featuring parking for multiple vehicles, side access to the private rear garden, and a spacious patio area perfect for alfresco dining. The property's location near the coast allows for easy access to beautiful beaches, while the nearby countryside offers stunning scenery and outdoor adventures.