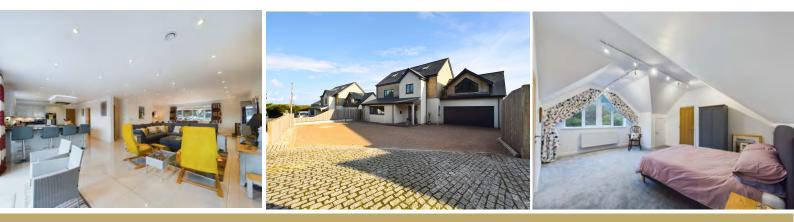

At the heart of the property lies the impressive open-plan kitchen, dining, and living space. This breathtaking room features a fresh and airy design, with expansive windows and bi-fold doors that fill the space with natural light. Sleek tiled flooring and LED lighting add to the contemporary feel. The kitchen itself is fitted with high-end, modern appliances and ample worktop space, featuring a bespoke design with a sociable breakfast bar that makes it ideal for family gatherings and entertaining guests. The versatile living and dining area can be easily adapted to suit individual needs, with the current owners cleverly incorporating a study area into the space.

The top floor is dedicated to the master suite, a spacious retreat with a feature window offering breathtaking views of the Cornish countryside and the iconic Roughtor. Velux windows flood the room with natural light, and the space easily accommodates any size bed and furnishings. The master en-suite is equally impressive, with a large walk-in shower, separate bath, his and hers sinks, and an LED de-misting mirror.