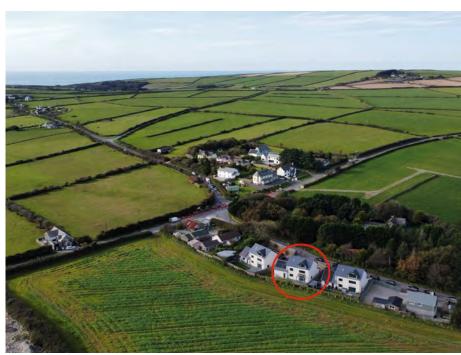

# Changing Lifestyles

Slaughterbridge is a historically significant site located near the town of Camelford in North Cornwall. The area is steeped in legend, particularly connected to the stories of King Arthur and the Battle of Camlann, which some sources suggest took place near the site.

The site is nestled in the picturesque Camel Valley, with the River Camel flowing nearby, adding a serene contrast to the area's turbulent history. Slaughterbridge is surrounded by lush, rolling hills and a patchwork of farmland that typifies the Cornish countryside. It's only about 6 miles (10 kilometers) from the rugged North Cornwall coast, making the dramatic cliffs and sweeping beaches of the Atlantic Ocean easily accessible. The nearby coastline, with places like Trebarwith Strand and Bossiney Haven, offers stunning vistas and is popular for coastal walks, surfing, and exploring the area's natural beauty.