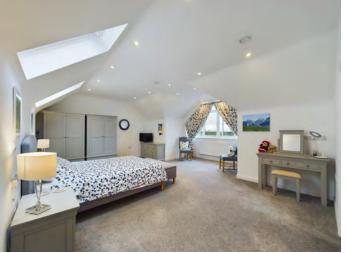

The top floor is dedicated to the master suite, a spacious retreat with a feature window offering breathtaking views of the Cornish countryside and the iconic Roughtor. Velux windows flood the room with natural light, and the space easily accommodates any size bed and furnishings. The master en-suite is equally impressive, with a large walk-in shower, separate bath, his and hers sinks, and an LED de-misting mirror.