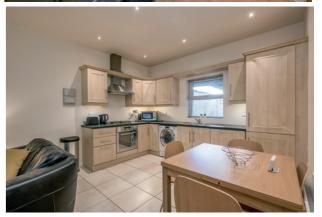

#### Ground Floor

HALLWAY: Hardwood front door, laminate wood strip flooring, double storage cupboard.

LIVING ROOM: 23' 10" x 11' 10" (7.26m x 3.61m) Laminate wood strip flooring, open plan to..

KITCHEN: Range of high and low level shaker style units, built in oven, four ring gas hob and extractor, stainless sink with mixer tap, integrated fridge freezer, plumbed for washing machine, laminate work surfaces,