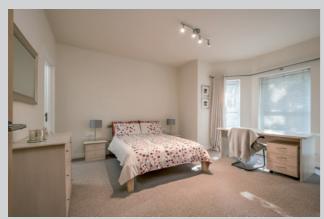

BATHROOM: 7' 10" x 6' 9" (2.39m x 2.06m) Low flush WC, wash hand basin, bath with overhead shower, tiled flooring, part tiled walls.

BEDROOM (1): 15' 4" x 12' 8" (4.67m x 3.86m) Carpeted, built in wardrobe.