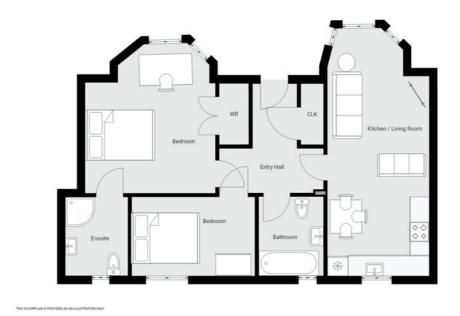

# Property Comprises

#### Ground Floor

HALLWAY: Hardwood front door, laminate wood strip flooring, double storage cupboard.

LIVING ROOM: 23' 10" x 11' 10" (7.26m x 3.61m) Laminate wood strip flooring, open plan to..

KITCHEN: Range of high and low level shaker style units, built in oven, four ring gas hob and extractor, stainless sink with mixer tap, integrated fridge freezer, plumbed for washing machine, laminate work surfaces,

BATHROOM: 7' 10" x 6' 9" (2.39m x 2.06m) Low flush WC, wash hand basin, bath with overhead shower, tiled flooring, part tiled walls.

BEDROOM (1): 15' 4" x 12' 8" (4.67m x 3.86m) Carpeted, built in wardrobe.

ENSUITE SHOWER ROOM: Low flush WC, wash hand basin, walk in corner shower cubicle, chrome heated towel rail, mirror wall hung vanity unit, ceramic tiled flooring.

BEDROOM (2): 12' 3" x 7' 7" (3.73m x 2.31m) Carpeted.