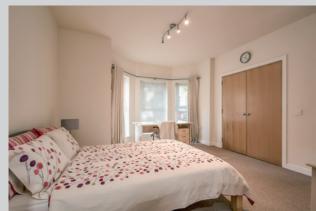

BATHROOM: 7' 10" x 6' 9" (2.39m x 2.06m) Low flush WC, wash hand basin, bath with overhead shower, tiled flooring, part tiled walls.

BEDROOM (1): 15' 4" x 12' 8" (4.67m x 3.86m) Carpeted, built in wardrobe.