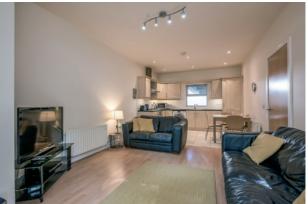

## Property Features

- Exceptional Ground Floor Two Bedroom Apartment On Sought After Tree Lined Avenue
- Close To Many Local Amenities, Including Queens University, Trendy Bars and Restaurants And The City Centre Only A Short Stroll Away
- Modern Well Equipped Kitchen With Range Of Built In Appliances And Space For Dining
- Open Plan Spacious Lounge With Feature Bay Window
- Two Well-Proportioned Bedrooms; Principal with Ensuite Shower Room
- Stylish Main Bathroom With Shower Over Bath
- Gas Fired Central Heating / Double Glazed Throughout
- Perfect First-Time Buyer or Investment Opportunity

#### Ground Floor

HALLWAY: Hardwood front door, laminate wood strip flooring, double storage cupboard.

LIVING ROOM: 23' 10" x 11' 10" (7.26m x 3.61m) Laminate wood strip flooring, open plan to..

KITCHEN: Range of high and low level shaker style units, built in oven, four ring gas hob and extractor, stainless sink with mixer tap, integrated fridge freezer, plumbed for washing machine, laminate work surfaces,