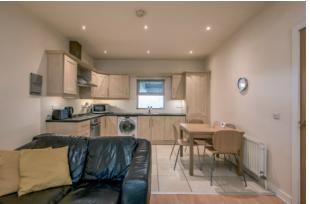

#### Ground Floor

HALLWAY: Hardwood front door, laminate wood strip flooring, double storage cupboard.

LIVING ROOM: 23' 10" x 11' 10" (7.26m x 3.61m) Laminate wood strip flooring, open plan to..

KITCHEN: Range of high and low level shaker style units, built in oven, four ring gas hob and extractor, stainless sink with mixer tap, integrated fridge freezer, plumbed for washing machine, laminate work surfaces,