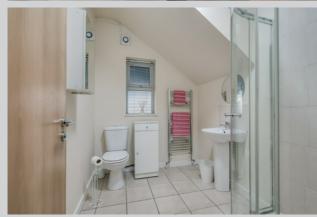

ENSUITE SHOWER ROOM: Low flush WC, wash hand basin, walk in corner shower cubicle, chrome heated towel rail, mirror wall hung vanity unit, ceramic tiled flooring.

BEDROOM (2): 12' 3" x 7' 7" (3.73m x 2.31m) Carpeted.