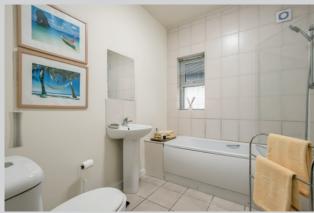

BATHROOM: 7' 10" x 6' 9" (2.39m x 2.06m) Low flush WC, wash hand basin, bath with overhead shower, tiled flooring, part tiled walls.

BEDROOM (1): 15' 4" x 12' 8" (4.67m x 3.86m) Carpeted, built in wardrobe.