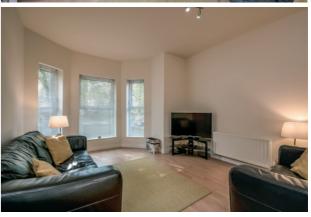

## Property Features

- Exceptional Ground Floor Two Bedroom Apartment On Sought After Tree Lined Avenue
- Close To Many Local Amenities, Including Queens University, Trendy Bars and Restaurants And The City Centre Only A Short Stroll Away
- Modern Well Equipped Kitchen With Range Of Built In Appliances And Space For Dining
- Open Plan Spacious Lounge With Feature Bay Window
- Two Well-Proportioned Bedrooms; Principal with Ensuite Shower Room
- Stylish Main Bathroom With Shower Over Bath
- Gas Fired Central Heating / Double Glazed Throughout
- Perfect First-Time Buyer or Investment Opportunity

#### Ground Floor

HALLWAY: Hardwood front door, laminate wood strip flooring, double storage cupboard.

LIVING ROOM: 23' 10" x 11' 10" (7.26m x 3.61m) Laminate wood strip flooring, open plan to..

KITCHEN: Range of high and low level shaker style units, built in oven, four ring gas hob and extractor, stainless sink with mixer tap, integrated fridge freezer, plumbed for washing machine, laminate work surfaces,