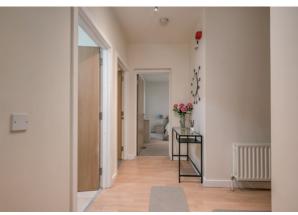

#### Ground Floor

HALLWAY: Hardwood front door, laminate wood strip flooring, double storage cupboard.

LIVING ROOM: 23' 10" x 11' 10" (7.26m x 3.61m) Laminate wood strip flooring, open plan to..

KITCHEN: Range of high and low level shaker style units, built in oven, four ring gas hob and extractor, stainless sink with mixer tap, integrated fridge freezer, plumbed for washing machine, laminate work surfaces,