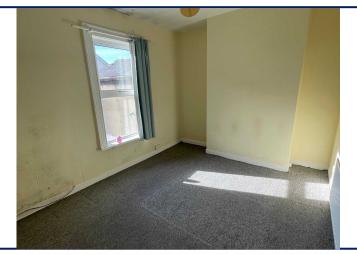

#### **Bedroom One**

11'5" x 9'9" (3.48m x 2.97m)

A double room with carpet and an outlook to the rear.

### **Bedroom Two**

10'2" x 8'8" (3.1m x 2.64m)

A double room with carpet and outlook to the front.