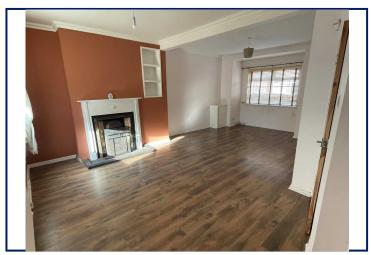

## **Living/Dining Room**

23'1" x 12'8" (7.04m x 3.86m)

A spacious living and dining room with bay window, laminate flooring and under-stair storage cupboard.