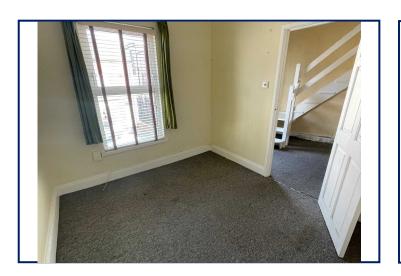

#### **Bedroom One**

11'5" x 9'9" (3.48m x 2.97m)

A double room with carpet and an outlook to the rear.

### **Bedroom Two**

10'2" x 8'8" (3.1m x 2.64m)

A double room with carpet and outlook to the front.