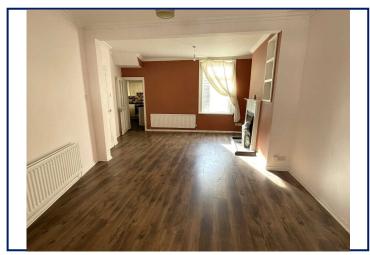

## **Living/Dining Room**

23'1" x 12'8" (7.04m x 3.86m)

A spacious living and dining room with bay window, laminate flooring and under-stair storage cupboard.