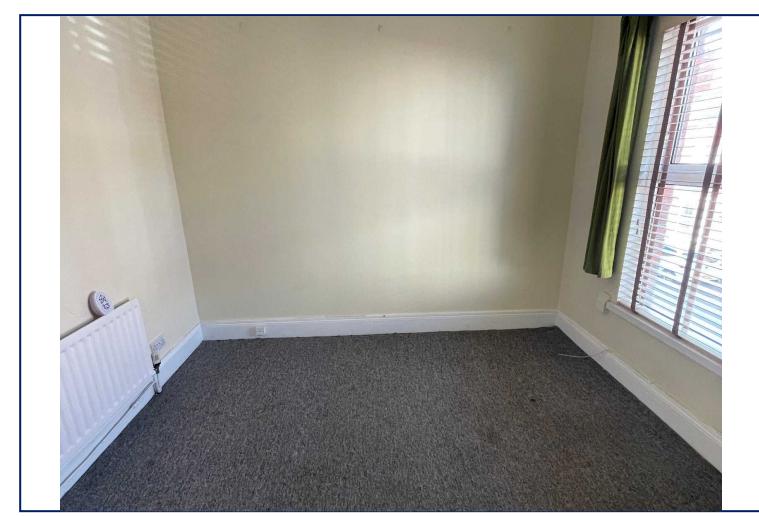

#### **Bedroom One**

11'5" x 9'9" (3.48m x 2.97m)

A double room with carpet and an outlook to the rear.

### **Bedroom Two**

10'2" x 8'8" (3.1m x 2.64m)

A double room with carpet and outlook to the front.