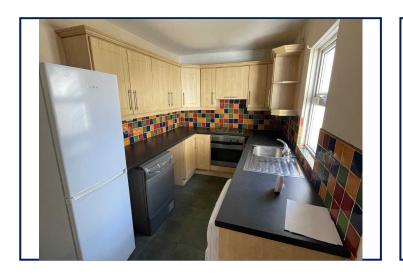

#### Kitchen

13'3" x 7'3" (4.04m x 2.2m)

The kitchen has a good range of high and low level units, a single drainer with mixer tap, and integrated electric oven and hob. The kitchen has a tiled floor and part tild walls.