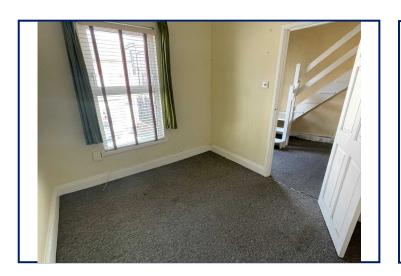

#### **Bedroom One**

11'5" x 9'9" (3.48m x 2.97m)
A double room with carpet and an outlook to the rear.

# **Bedroom Two**

10'2" x 8'8" (3.1m x 2.64m)

A double room with carpet and outlook to the front.