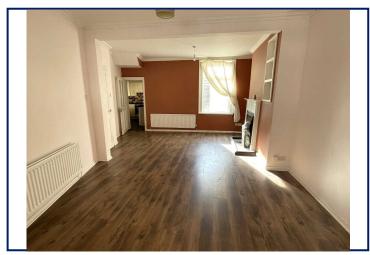

# **Living/Dining Room**

23'1" x 12'8" (7.04m x 3.86m)

A spacious living and dining room with bay window, laminate flooring and under-stair storage cupboard.