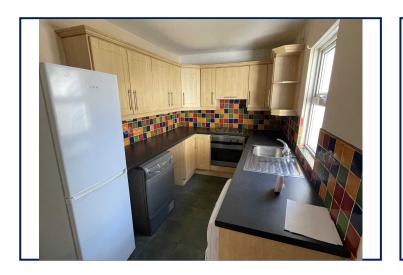

## Kitchen

13'3" x 7'3" (4.04m x 2.2m)

The kitchen has a good range of high and low level units, a single drainer with mixer tap, and integrated electric oven and hob. The kitchen has a tiled floor and part tild walls.