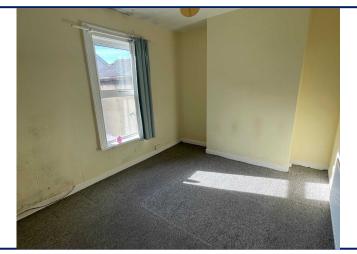

#### **Bedroom One**

11'5" x 9'9" (3.48m x 2.97m)
A double room with carpet and an outlook to the rear.

# **Bedroom Two**

10'2" x 8'8" (3.1m x 2.64m)

A double room with carpet and outlook to the front.