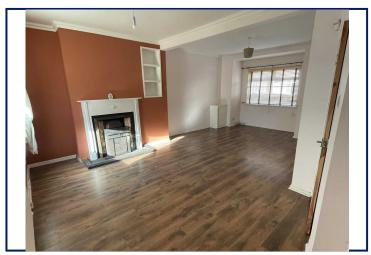

# **Living/Dining Room**

23'1" x 12'8" (7.04m x 3.86m)

A spacious living and dining room with bay window, laminate flooring and under-stair storage cupboard.