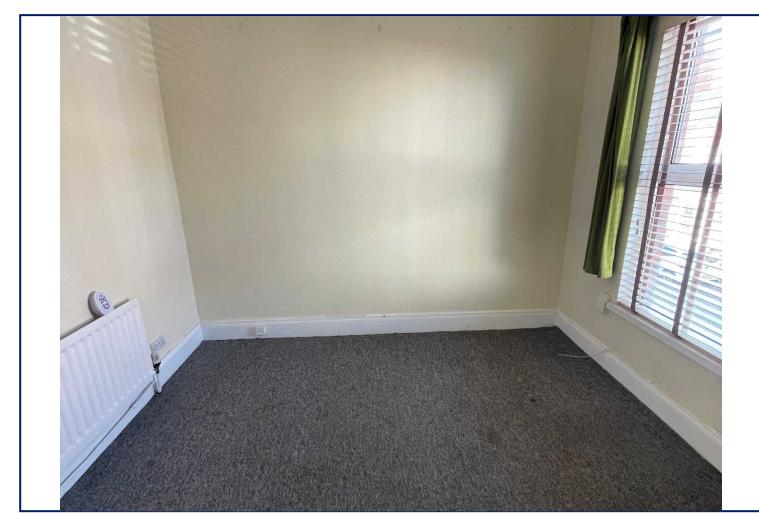

#### **Bedroom One**

11'5" x 9'9" (3.48m x 2.97m)
A double room with carpet and an outlook to the rear.

# **Bedroom Two**

10'2" x 8'8" (3.1m x 2.64m)

A double room with carpet and outlook to the front.