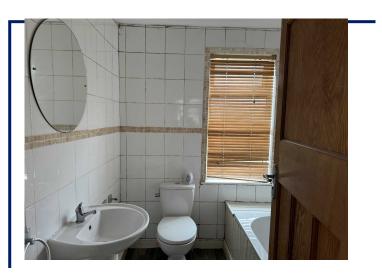

### **Bathroom**

White suite comprising panelled bath with chrome mixer tap. Folding shower screen. Pedestal wash hand basin with chrome dual mixer tap. Dual flush w/c. Fully tiled walls. Extractor fan.