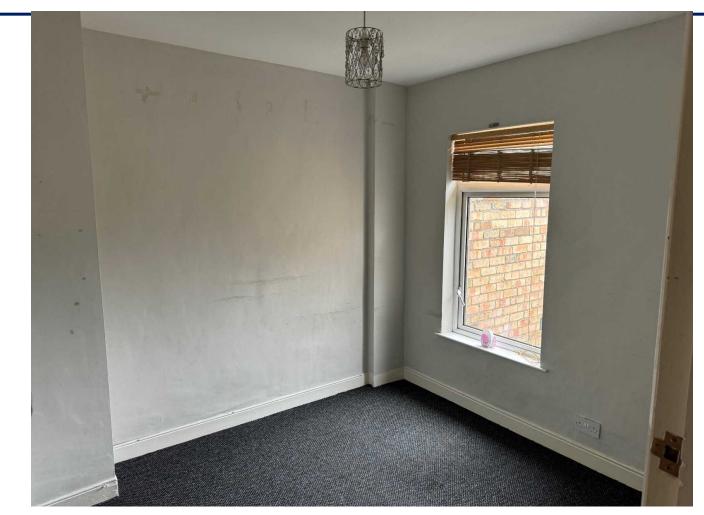

# **Bedroom One**

14'4" / 9'9" (4.37m / 2.97m)

# **Bedroom Two**

9 / 8'9" (9 / 2.67m)