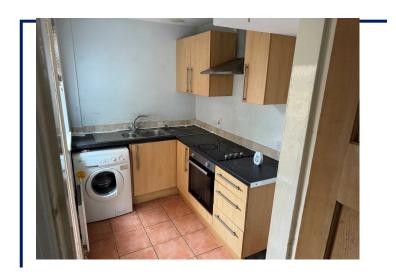

### **Fitted Kitchen**

9'1" / 6'1" (2.77m / 1.85m)

One & 1/4 bowl sink unit with chrome dual mixer tap. Range of high and low level units with stainless steel door furniture and formica work surfaces. Integrated four ring electric hob and built in oven with chimney extractor hood. Plumbed for washing machine. Space for fridge / freezer. Partly tiled walls. Ceramic tiled flooring. uPVC door to enclosed rear yard.