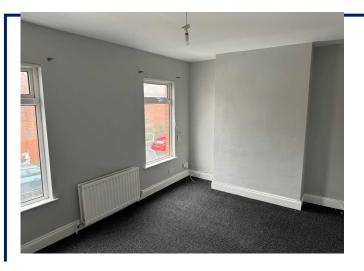

# Lounge Open Plan To Dining Area 19'8" / 10'7" (6m / 3.23m) Built in storage cupboard with gas fired boiler.