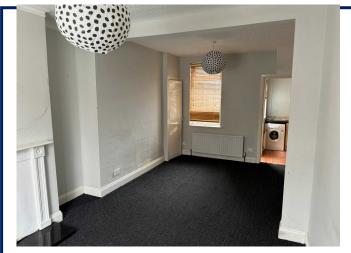

# Lounge Open Plan To Dining Area 19'8" / 10'7" (6m / 3.23m) Built in storage cupboard with gas fired boiler.

### **Fitted Kitchen**

9'1" / 6'1" (2.77m / 1.85m)

One & 1/4 bowl sink unit with chrome dual mixer tap. Range of high and low level units with stainless steel door furniture and formica work surfaces. Integrated four ring electric hob and built in oven with chimney extractor hood. Plumbed for washing machine. Space for fridge / freezer. Partly tiled walls. Ceramic tiled flooring. uPVC door to enclosed rear yard.