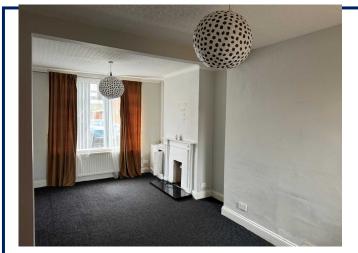

# Lounge Open Plan To Dining Area 19'8" / 10'7" (6m / 3.23m) Built in storage cupboard with gas fired boiler.