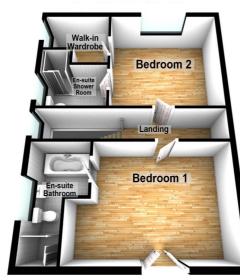

## Primary Bedroom Suite (15' 03" x 11' 04")

Front aspect double Bedroom comprising recessed Spotlights and uPVC and double-Glazed Doors open to the Juliet Balcony. Access to:

## Ensuite Bathroom (11' 04" x 6' 08")

Deluxe four-piece Suite comprising a double walk-in Shower with a mains rainfall Shower over, a Low Flush W.C., a Sink with a Vanity Unit under and a free standing Villeroy and Bosch Bath. Complete with Laminate Wooden Flooring, a heated Towel Rail, recessed Spotlights, an Extractor Fan and part Tiled Walls.

## Bedroom Two (13' 08" x 11' 08") Rear aspect double Bedroom with recessed spotlights. Access to:

Ensuite Shower Room (6' 02" x 6' 03") Deluxe three-piece Suite comprising a Sink with a Vanity Unit under, a Shower Cubicle with a mains rainfall Shower over and a Low Flush W.C. Complete with a heated Towel Rail, recessed Spotlights and an Extractor Fan.

Walk-in Wardrobe (6' 07" x 6' 03") Complete with recessed Spotlights.