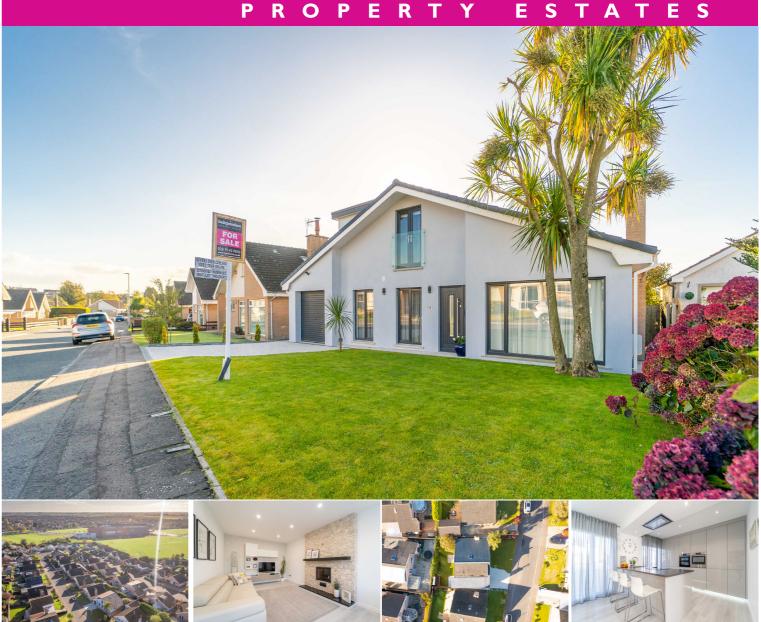

# Independent

FOR SALE Current Potentia core Energy i

- Stunning Detached Chalet Bunga
- Recently Modernised
- Four Bedrooms, Two Reception R
- Home Office / Utility / Laundry Rev
- Luxury Fitted Kitchen with Island
- Three-Piece Shower Room Suite

# 13 Brandon Grove, Bangor

Offers Over £299,950

www.ipestates.co.uk

| low  | <ul> <li>Gas Heating &amp; uPVC Double Glazing</li> </ul>  |
|------|------------------------------------------------------------|
|      | • Driveway to Front for off Street Parking                 |
| ooms | Integral Garage                                            |
| oom  | • Rear Enclosed Private Garden in Lawn,                    |
| I    | a Patio Area and small Trees                               |
|      | <ul> <li>Driveway to Front for off Road Parking</li> </ul> |
|      | 028 9145 0000                                              |