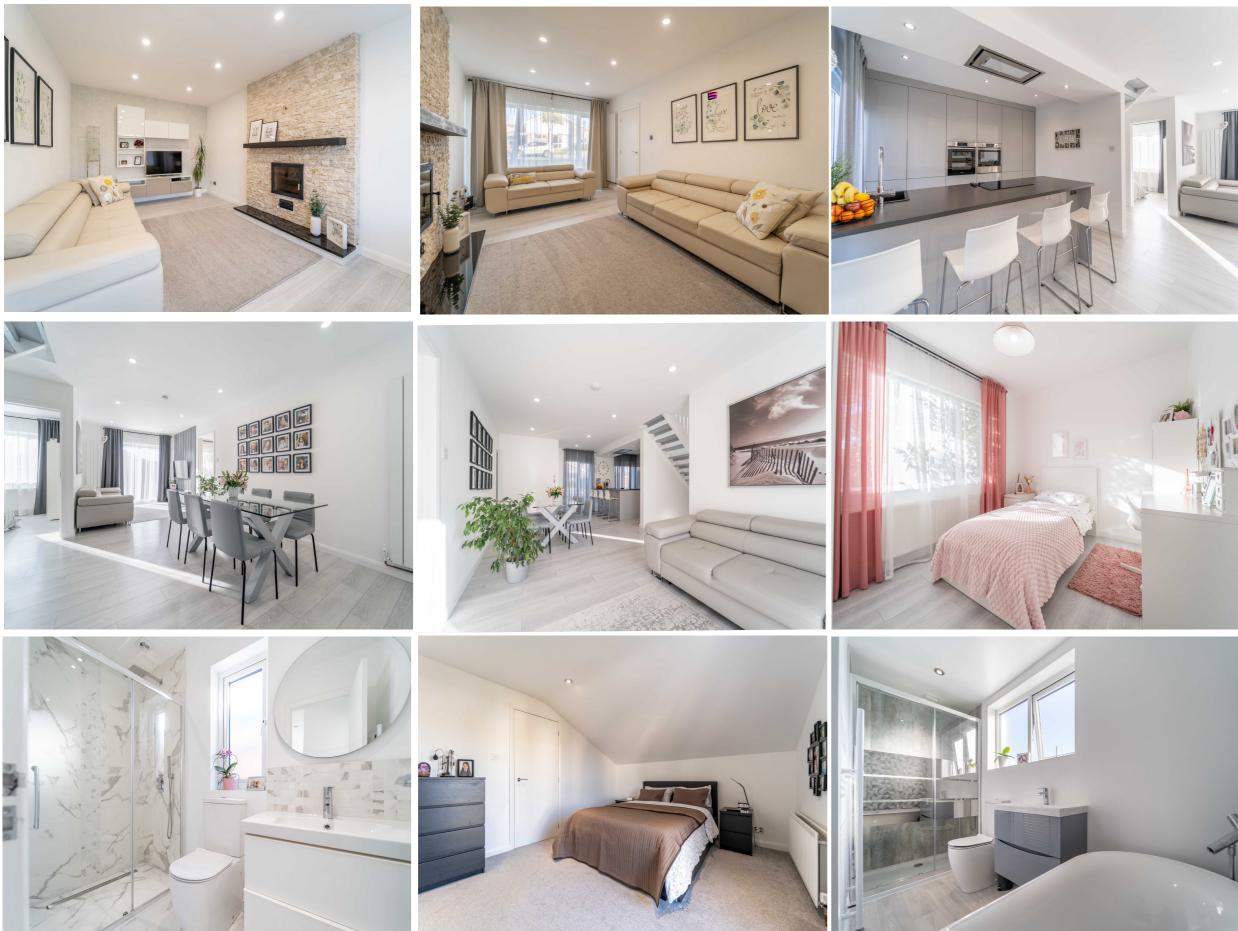

## **Ground Floor**

Entrance Hall (4' 09" x 4' 01") Access via a Composite and double-Glazed Door with a double-Glazed side Panel. Complete with Laminate Wooden Flooring.

Living Room (18' 10" x 11' 01") Spacious front aspect Reception Room with a feature Woodburning Stove with a Tiled hearth and a feature Stone Clad Surround. Complete with Laminate Wooden Flooring.

Kitchen / Dining Area (20' 08" x 11' 05") Luxury fitted Kitchen with a range of high- and low-level units with complimentary Worktops and a feature Island with Breakfast Bar style Dining. Comprising an integrated Induction Hob, an integrated Samsung double Oven with a Warming Drawer under, an integrated Fridge, bins Storage, a Sink with a Boiling Water Tap, an integrated Dishwasher, recessed Spotlights and an Extractor Fan. Open plan to:

Living Area (15' 09" x 10' 02") Rear aspect, complete with a feature Panel Wall, Laminate Wooden Flooring, recessed Spotlights and access to the rear Garden via a uPVC and double-Glazed sliding Door.

## **Bedroom Three (11' 02" x 9' 08")** Rear aspect double Bedroom complete with Laminate Wooden Flooring.

Bedroom Four (10' 02" x 8' 10") Rear aspect Bedroom complete with Laminate Wooden Flooring.

Office / Utility Room / Laundry Room (11' 07" x 8' 01") Rear aspect, complete with Laminate Wooden Flooring and access to the rear via uPVC and double-Glazed double Doors.

**Shower Room (8' 07" x 4' 05")** Deluxe three-piece white Suite comprising a Sink with a Vanity Unit under and a feature Tiled splash back over, a walk-in double Shower with a mains rainfall Shower over and a Low Flush W.C. Complete with Tiled Flooring, part Tiled Walls, recessed Spotlights and an Extractor Fan.

## Primary Bedroom Suite (15' 03" x 11' 04")

Front aspect double Bedroom comprising recessed Spotlights and uPVC and double-Glazed Doors open to the Juliet Balcony. Access to:

## Ensuite Bathroom (11' 04" x 6' 08")

Deluxe four-piece Suite comprising a double walk-in Shower with a mains rainfall Shower over, a Low Flush W.C., a Sink with a Vanity Unit under and a free standing Villeroy and Bosch Bath. Complete with Laminate Wooden Flooring, a heated Towel Rail, recessed Spotlights, an Extractor Fan and part Tiled Walls.

## Bedroom Two (13' 08" x 11' 08") Rear aspect double Bedroom with recessed spotlights. Access to:

Ensuite Shower Room (6' 02" x 6' 03") Deluxe three-piece Suite comprising a Sink with a Vanity Unit under, a Shower Cubicle with a mains rainfall Shower over and a Low Flush W.C. Complete with a heated Towel Rail, recessed Spotlights and an Extractor Fan.