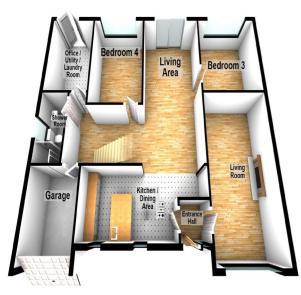

## **Ground Floor**

Entrance Hall (4' 09" x 4' 01") Access via a Composite and double-Glazed Door with a double-Glazed side Panel. Complete with Laminate Wooden Flooring.

Living Room (18' 10" x 11' 01") Spacious front aspect Reception Room with a feature Woodburning Stove with a Tiled hearth and a feature Stone Clad Surround. Complete with Laminate Wooden Flooring.

Kitchen / Dining Area (20' 08" x 11' 05") Luxury fitted Kitchen with a range of high- and low-level units with complimentary Worktops and a feature Island with Breakfast Bar style Dining. Comprising an integrated Induction Hob, an integrated Samsung double Oven with a Warming Drawer under, an integrated Fridge, bins Storage, a Sink with a Boiling Water Tap, an integrated Dishwasher, recessed Spotlights and an Extractor Fan. Open plan to:

## **Bedroom Three (11' 02" x 9' 08")** Rear aspect double Bedroom complete with Laminate Wooden Flooring.

Bedroom Four (10' 02" x 8' 10") Rear aspect Bedroom complete with Laminate Wooden Flooring.

Office / Utility Room / Laundry Room (11' 07" x 8' 01") Rear aspect, complete with Laminate Wooden Flooring and access to the rear via uPVC and double-Glazed double Doors.

Integrated Garage (13' 02" x 8' 03") Dual access via a Roller Shutter Door to the front and a rear door providing access to the Property. Complete with solid Wooden Flooring, plumbing for a Washing Machine, Light, Power and overhead Storage.