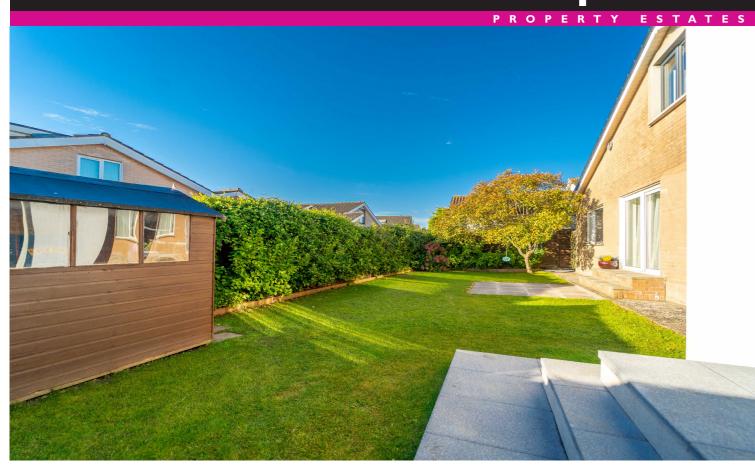

Living Area (15' 09" x 10' 02") Rear aspect, complete with a feature Panel Wall, Laminate Wooden Flooring, recessed Spotlights and access to the rear Garden via a uPVC and double-Glazed sliding Door.

## **Bedroom Three (11' 02" x 9' 08")** Rear aspect double Bedroom complete with Laminate Wooden Flooring.

Bedroom Four (10' 02" x 8' 10") Rear aspect Bedroom complete with Laminate Wooden Flooring.

Office / Utility Room / Laundry Room (11' 07" x 8' 01") Rear aspect, complete with Laminate Wooden Flooring and access to the rear via uPVC and double-Glazed double Doors.

Integrated Garage (13' 02" x 8' 03") Dual access via a Roller Shutter Door to the front and a rear door providing access to the Property. Complete with solid Wooden Flooring, plumbing for a Washing Machine, Light, Power and overhead Storage.