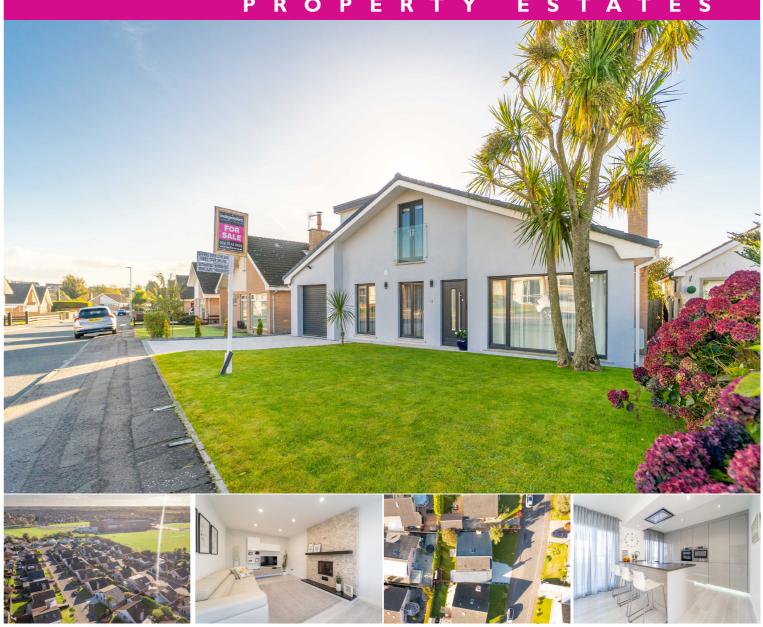

# 13 Brandon Grove, Bangor

Offers Over £299,950

www.ipestates.co.uk

| low  | <ul> <li>Gas Heating &amp; uPVC Double Glazing</li> </ul>  |
|------|------------------------------------------------------------|
|      | • Driveway to Front for off Street Parking                 |
| ooms | Integral Garage                                            |
| oom  | • Rear Enclosed Private Garden in Lawn,                    |
| I    | a Patio Area and small Trees                               |
|      | <ul> <li>Driveway to Front for off Road Parking</li> </ul> |
|      | 028 9145 0000                                              |

## **Ground Floor**

Entrance Hall (4' 09" x 4' 01") Access via a Composite and double-Glazed Door with a double-Glazed side Panel. Complete with Laminate Wooden Flooring.

Living Room (18' 10" x 11' 01") Spacious front aspect Reception Room with a feature Woodburning Stove with a Tiled hearth and a feature Stone Clad Surround. Complete with Laminate Wooden Flooring.

Kitchen / Dining Area (20' 08" x 11' 05") Luxury fitted Kitchen with a range of high- and low-level units with complimentary Worktops and a feature Island with Breakfast Bar style Dining. Comprising an integrated Induction Hob, an integrated Samsung double Oven with a Warming Drawer under, an integrated Fridge, bins Storage, a Sink with a Boiling Water Tap, an integrated Dishwasher, recessed Spotlights and an Extractor Fan. Open plan to:

Living Area (15' 09" x 10' 02") Rear aspect, complete with a feature Panel Wall, Laminate Wooden Flooring, recessed Spotlights and access to the rear Garden via a uPVC and double-Glazed sliding Door.

Integrated Garage (13' 02" x 8' 03") Dual access via a Roller Shutter Door to the front and a rear door providing access to the Property. Complete with solid Wooden Flooring, plumbing for a Washing Machine, Light, Power and overhead Storage.