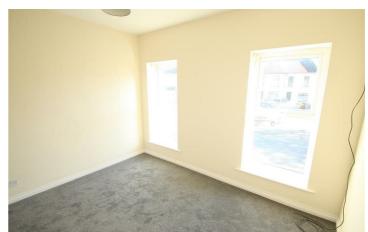

### Bedroom 1

9'7" x 11'7" Two windows to rear.

### Bedroom 2

11'8" x 7'0" Window to front.