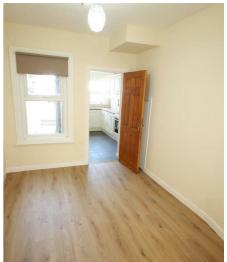

### Bedroom 1

9'7" x 11'7" Two windows to rear.

### Bedroom 2

11'8" x 7'0" Window to front.