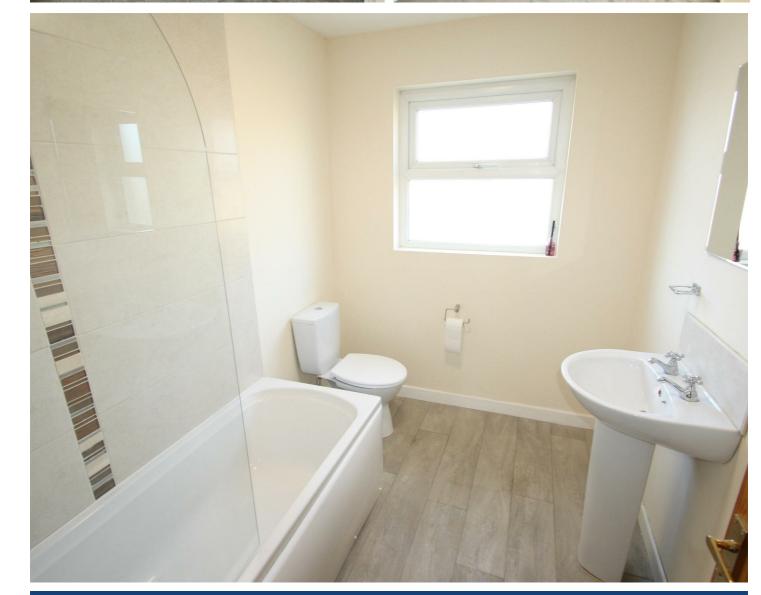

## **Bathroom**

White suite comprising paneled bath with overhead shower, wash hand basin, low flush w.c.