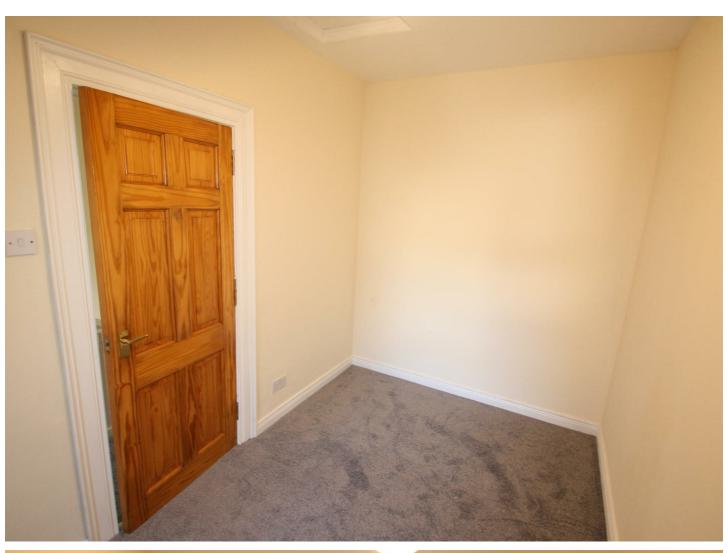

### Bedroom 1

9'7" x 11'7" Two windows to rear.

### Bedroom 2

11'8" x 7'0" Window to front.