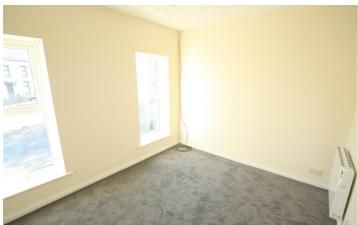

### Bedroom 1

9'7" x 11'7" Two windows to rear.

### Bedroom 2

11'8" x 7'0" Window to front.