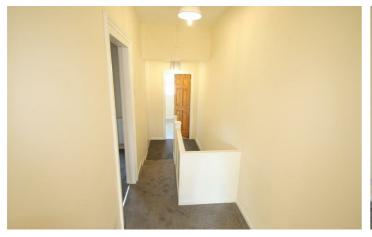

#### **Entrance Hall**

21'10" x 3'5" PVC front door into bright entrance hall with wooden laminate flooring.

### Landing

15'0" x 4'3"