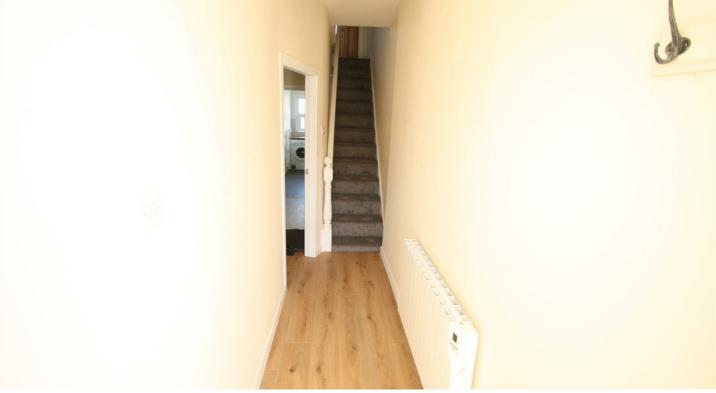

#### **Entrance Hall**

21'10" x 3'5" PVC front door into bright entrance hall with wooden laminate flooring.