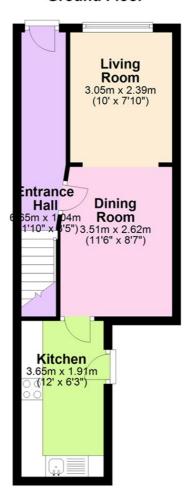

#### **Entrance Hall**

21'10" x 3'5" PVC front door into bright entrance hall with wooden laminate flooring.

## **Dining Room**

11'6" x 8'7" Wooden laminate flooring.

# **Living Room**

10'0" x 7'10" Wooden laminate flooring.

### Kitchen

12'0" x 6'3"
A range of high and low level units including an integrated fridge freezer and space for washing machine and oven.
Stainless steel sink unit. Tiled flooring. Door to rear.

## **Ground Floor**

Questions you may have. Which mortgage would suit me best?

How much deposit will I need? What are my monthly repayments going to be?

To answer these and other mortgage related questions contact our mortgage advisor on 02890471515.