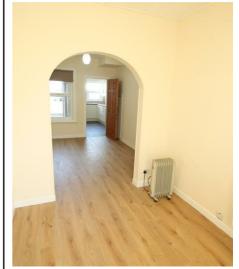

#### **Entrance Hall**

21'10" x 3'5" PVC front door into bright entrance hall with wooden laminate flooring.

## **Dining Room**

11'6" x 8'7" Wooden laminate flooring.

# **Living Room**

10'0" x 7'10" Wooden laminate flooring.