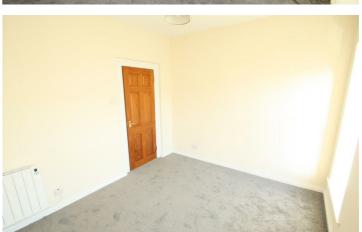

### Bedroom 1

9'7" x 11'7" Two windows to rear.

### Bedroom 2

11'8" x 7'0" Window to front.