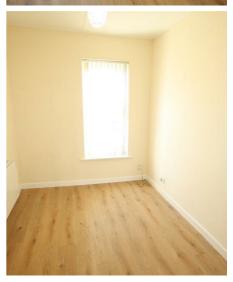

### Bedroom 1

9'7" x 11'7" Two windows to rear.

### Bedroom 2

11'8" x 7'0" Window to front.