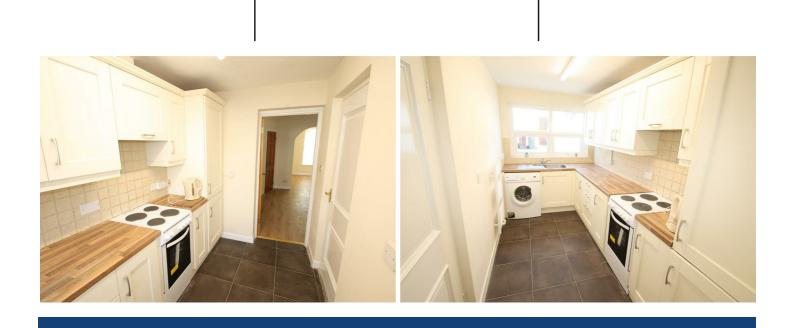

### Kitchen

12'0" x 6'3"
A range of high and low level units including an integrated fridge freezer and space for washing machine and oven.
Stainless steel sink unit. Tiled flooring. Door to rear.