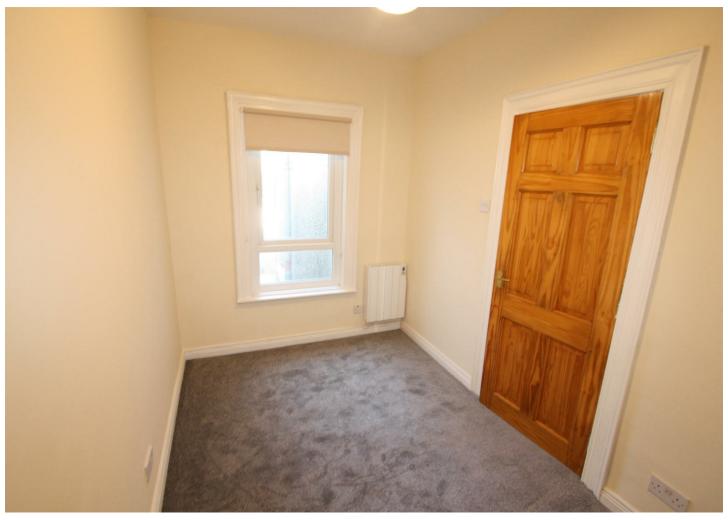

### Bedroom 1

9'7" x 11'7" Two windows to rear.

### Bedroom 2

11'8" x 7'0" Window to front.