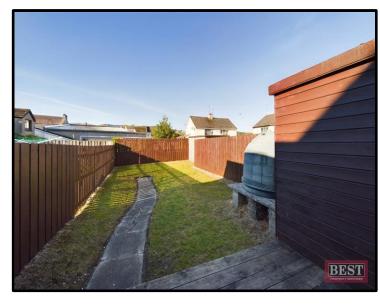

Externally to the front is a gravel area and to the rear there is a decking area and garden laid in lawn with timber fencing to boundaries. Timber shed to the rear. Bin store to the front.

The property is being offered with carpets and blinds included in the sale and viewing is highly recommended.