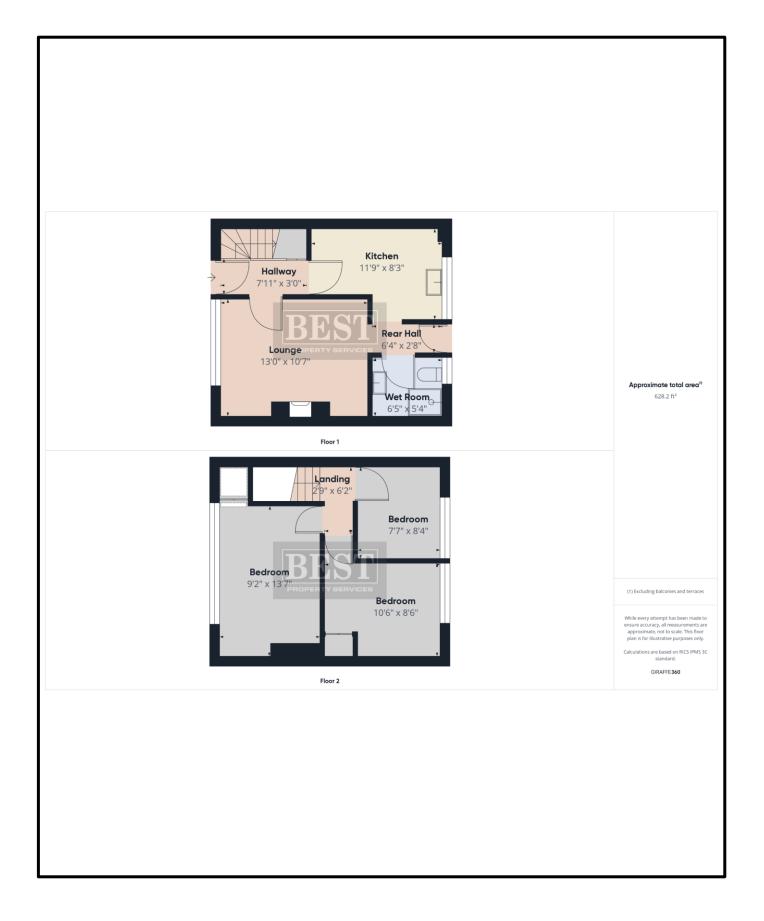

# Floorplan

Accommodation comprises on the ground floor of an entrance hall with tiled flooring and under stair storage, spacious lounge with fireplace and laminate flooring. The kitchen is located to the rear of the property and has a good range of high and low level units with partial wall tiling and space for washing machine, cooker and fridge. There is access to the rear garden from the hallway. The Wet Room is located on this level and is fully tiled with a three piece suite and electric shower. Upstairs there are three bedrooms all with laminate flooring.

- EXCELLENT CITY CENTRE TOWNHOUSE
- Ground Floor Accommodation: Entrance Hall, Lounge, Kitchen, Wet Room.
- First Floor Accommodation: Landing, Three Bedrooms.
- Oil Fired Central Heating. Pvc Double Glazing.
- Oak internal doors. Pvc Front and Rear door.
- Garden laid in lawn with timber fencing to rear boundaries with decking. Timber Shed. Store to the front.
- Carpets & Blinds included within sale.