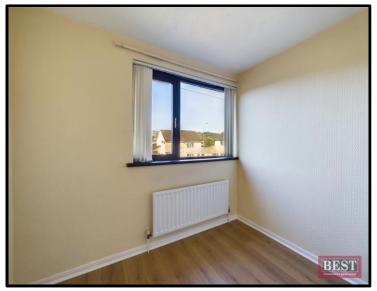

Accommodation comprises on the ground floor of an entrance hall with tiled flooring and under stair storage, spacious lounge with fireplace and laminate flooring. The kitchen is located to the rear of the property and has a good range of high and low level units with partial wall tiling and space for washing machine, cooker and fridge. There is access to the rear garden from the hallway. The Wet Room is located on this level and is fully tiled with a three piece suite and electric shower. Upstairs there are three bedrooms all with laminate flooring.

- EXCELLENT CITY CENTRE TOWNHOUSE
- Ground Floor Accommodation: Entrance Hall, Lounge, Kitchen, Wet Room.
- First Floor Accommodation: Landing, Three Bedrooms.
- Oil Fired Central Heating. Pvc Double Glazing.
- Oak internal doors. Pvc Front and Rear door.
- Garden laid in lawn with timber fencing to rear boundaries with decking. Timber Shed. Store to the front.
- Carpets & Blinds included within sale.