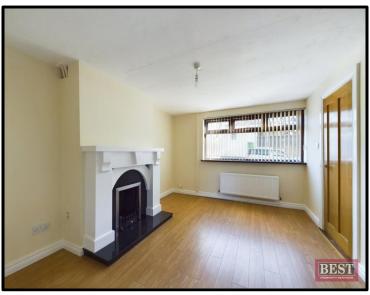

Accommodation comprises on the ground floor of an entrance hall with tiled flooring and under stair storage, spacious lounge with fireplace and laminate flooring. The kitchen is located to the rear of the property and has a good range of high and low level units with partial wall tiling and space for washing machine, cooker and fridge. There is access to the rear garden from the hallway. The Wet Room is located on this level and is fully tiled with a three piece suite and electric shower. Upstairs there are three bedrooms all with laminate flooring.