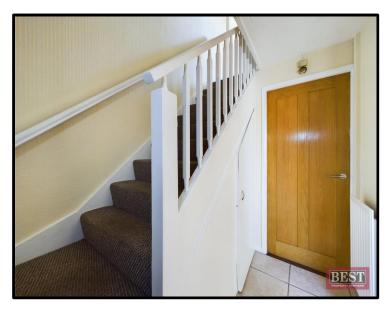

Accommodation comprises on the ground floor of an entrance hall with tiled flooring and under stair storage, spacious lounge with fireplace and laminate flooring. The kitchen is located to the rear of the property and has a good range of high and low level units with partial wall tiling and space for washing machine, cooker and fridge. There is access to the rear garden from the hallway. The Wet Room is located on this level and is fully tiled with a three piece suite and electric shower. Upstairs there are three bedrooms all with laminate flooring.