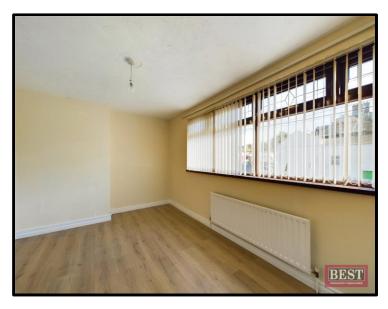

Accommodation comprises on the ground floor of an entrance hall with tiled flooring and under stair storage, spacious lounge with fireplace and laminate flooring. The kitchen is located to the rear of the property and has a good range of high and low level units with partial wall tiling and space for washing machine, cooker and fridge. There is access to the rear garden from the hallway. The Wet Room is located on this level and is fully tiled with a three piece suite and electric shower. Upstairs there are three bedrooms all with laminate flooring.

- EXCELLENT CITY CENTRE TOWNHOUSE
- Ground Floor Accommodation: Entrance Hall, Lounge, Kitchen, Wet Room.
- First Floor Accommodation: Landing, Three Bedrooms.
- Oil Fired Central Heating. Pvc Double Glazing.
- Oak internal doors. Pvc Front and Rear door.
- Garden laid in lawn with timber fencing to rear boundaries with decking. Timber Shed. Store to the front.
- Carpets & Blinds included within sale.