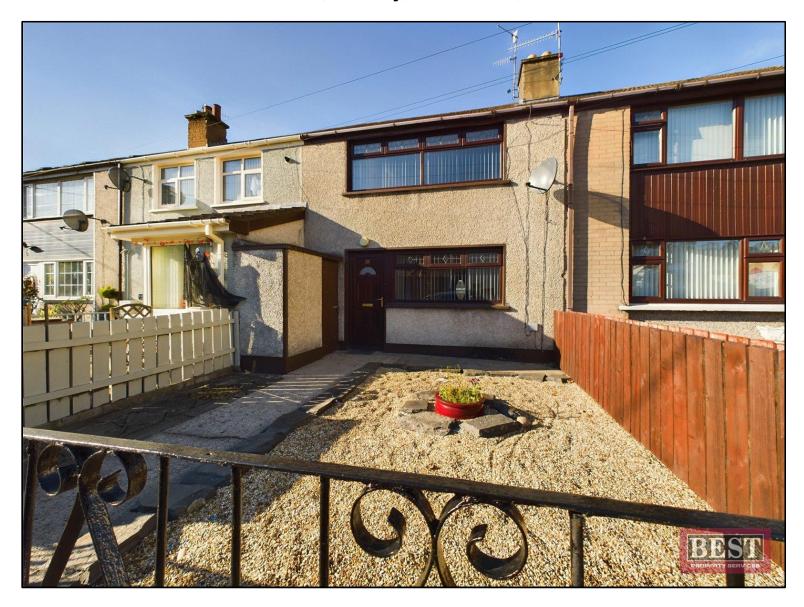

### New to the market!

We are delighted to welcome new to the market this excellent mid terrace home located within walking distance to Newry City Centre and has many local amenities close by. The property has been very well maintained and decorated and leaves very little for the discerning purchaser to do but move in.

Externally to the front is a gravel area and to the rear there is a decking area and garden laid in lawn with timber fencing to boundaries. Timber shed to the rear. Bin store to the front.

The property is being offered with carpets and blinds included in the sale and viewing is highly recommended.

- EXCELLENT CITY CENTRE TOWNHOUSE
- Ground Floor Accommodation: Entrance Hall, Lounge, Kitchen, Wet Room.
- First Floor Accommodation: Landing, Three Bedrooms.
- Oil Fired Central Heating. Pvc Double Glazing.
- Oak internal doors. Pvc Front and Rear door.
- Garden laid in lawn with timber fencing to rear boundaries with decking. Timber Shed. Store to the front.
- Carpets & Blinds included within sale.