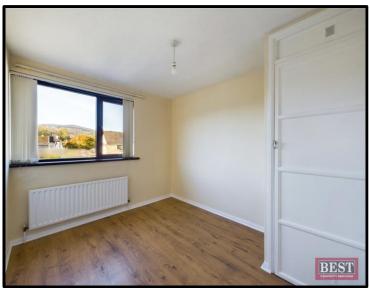

Accommodation comprises on the ground floor of an entrance hall with tiled flooring and under stair storage, spacious lounge with fireplace and laminate flooring. The kitchen is located to the rear of the property and has a good range of high and low level units with partial wall tiling and space for washing machine, cooker and fridge. There is access to the rear garden from the hallway. The Wet Room is located on this level and is fully tiled with a three piece suite and electric shower. Upstairs there are three bedrooms all with laminate flooring.

- EXCELLENT CITY CENTRE TOWNHOUSE
- Ground Floor Accommodation: Entrance Hall, Lounge, Kitchen, Wet Room.
- First Floor Accommodation: Landing, Three Bedrooms.
- Oil Fired Central Heating. Pvc Double Glazing.
- Oak internal doors. Pvc Front and Rear door.
- Garden laid in lawn with timber fencing to rear boundaries with decking. Timber Shed. Store to the front.
- Carpets & Blinds included within sale.