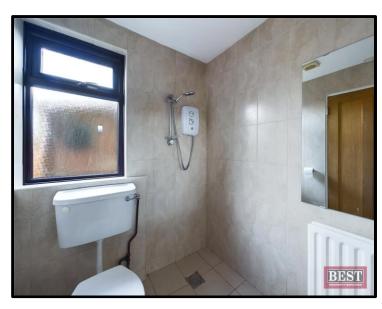

Accommodation comprises on the ground floor of an entrance hall with tiled flooring and under stair storage, spacious lounge with fireplace and laminate flooring. The kitchen is located to the rear of the property and has a good range of high and low level units with partial wall tiling and space for washing machine, cooker and fridge. There is access to the rear garden from the hallway. The Wet Room is located on this level and is fully tiled with a three piece suite and electric shower. Upstairs there are three bedrooms all with laminate flooring.

- EXCELLENT CITY CENTRE TOWNHOUSE
- Ground Floor Accommodation: Entrance Hall, Lounge, Kitchen, Wet Room.
- First Floor Accommodation: Landing, Three Bedrooms.
- Oil Fired Central Heating. Pvc Double Glazing.
- Oak internal doors. Pvc Front and Rear door.
- Garden laid in lawn with timber fencing to rear boundaries with decking. Timber Shed. Store to the front.
- Carpets & Blinds included within sale.