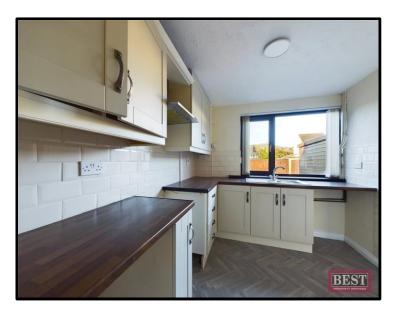

Accommodation comprises on the ground floor of an entrance hall with tiled flooring and under stair storage, spacious lounge with fireplace and laminate flooring. The kitchen is located to the rear of the property and has a good range of high and low level units with partial wall tiling and space for washing machine, cooker and fridge. There is access to the rear garden from the hallway. The Wet Room is located on this level and is fully tiled with a three piece suite and electric shower. Upstairs there are three bedrooms all with laminate flooring.