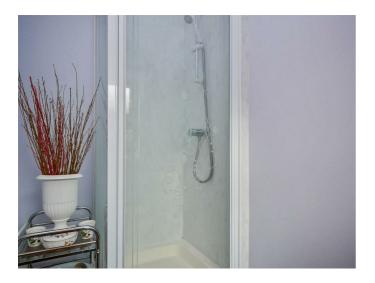

## **En-suite**

Comprising walk in shower cubicle with chrome shower unit, wash hand basin with mixer taps and storage below, low flush w,c low flush w.c Heated chrome towel rail.

Bedroom Two 11'9 x 8'7 (3.58m x 2.62m)

## **En-Suite**

Comprising walk in shower cubicle, pedestal wash hand basin, low flush w/c, part tiled walls.