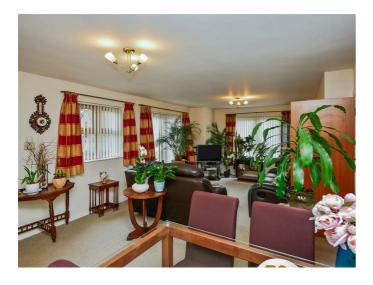

# Lounge / Dining 26'2 x 13'3 (7.98m x 4.04m)

(At widest points). Inward opening upvc glass panelled doors.