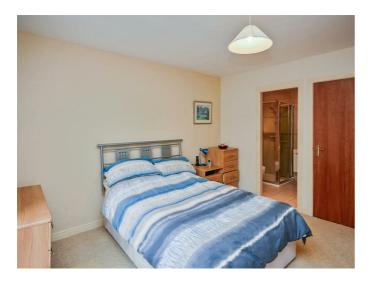

## **En-suite**

Comprising walk in shower cubicle with chrome shower unit, wash hand basin with mixer taps and storage below, low flush w,c low flush w.c Heated chrome towel rail.

Bedroom Two 11'9 x 8'7 (3.58m x 2.62m)

## **En-Suite**

Comprising walk in shower cubicle, pedestal wash hand basin, low flush w/c, part tiled walls.