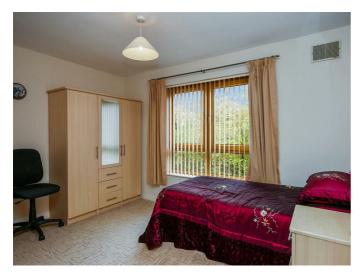

vc glass panelled front door to entrance porch. Tiled flooring.

Inner door to Lounge/Dining.

# Lounge / Dining 26'2 x 13'3 (7.98m x 4.04m)



(At widest points). Inward opening upvc glass panelled doors.





#### **Inner Hallway**

Built in storage. Formerly a w/c and sink unit (plumbing still in place).



Fitted Kitchen 8'4 x 8'3 (2.54m x 2.51m)

Full range of high and low level units, built in gas hob and under oven, overhead extractor fan, part tiled walls. Formica work surfaces.

## Bedroom One 12'5 x 12'5 (3.78m x 3.78m)



Access to hot-press with storage.



## **En-suite**



Comprising walk in shower cubicle with chrome shower unit, wash hand basin with mixer taps and storage below, low flush w,c low flush w.c Heated chrome towel rail.

Bedroom Two 11'9 x 8'7 (3.58m x 2.62m)





## **En-Suite**



Comprising walk in shower cubicle, pedestal wash hand basin, low flush w/c, part tiled walls.



# Outside Communal parking and green space around the apartment.

#### **Floor Plan**



Please note this floor plan is for marketing purposes only, is not to scale and is to be used as a guide only. No liability is accepted in respect of any consequential loss arising from the use of this plan. Plan produced using PlanuDp.

#### **Area Map**



These particulars, whilst believed to be accurate are set out as a general outline only for guidance and do not constitute any part of an offer or contract. Intending purchasers should not rely on them as statements of representation of fact, but must satisfy themselves by inspection or otherwise as to their accuracy. No person in