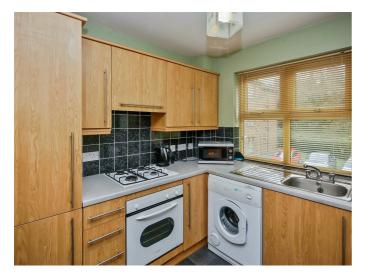

#### **Inner Hallway**

Built in storage. Formerly a w/c and sink unit (plumbing still in place).

Fitted Kitchen 8'4 x 8'3 (2.54m x 2.51m)

Full range of high and low level units, built in gas hob and under oven, overhead extractor fan, part tiled walls. Formica work surfaces.