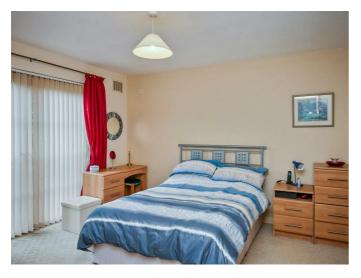

## Bedroom One 12'5 x 12'5 (3.78m x 3.78m)

Access to hot-press with storage.

## **En-suite**

Comprising walk in shower cubicle with chrome shower unit, wash hand basin with mixer taps and storage below, low flush w,c low flush w.c Heated chrome towel rail.

Bedroom Two 11'9 x 8'7 (3.58m x 2.62m)