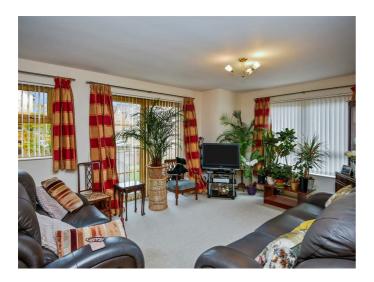

# Lounge / Dining 26'2 x 13'3 (7.98m x 4.04m)

(At widest points). Inward opening upvc glass panelled doors.