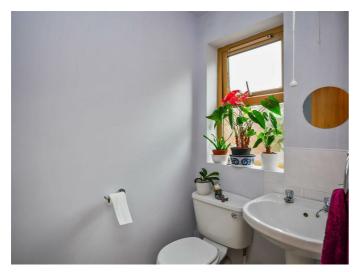

## **En-suite**

Comprising walk in shower cubicle with chrome shower unit, wash hand basin with mixer taps and storage below, low flush w,c low flush w.c Heated chrome towel rail.

Bedroom Two 11'9 x 8'7 (3.58m x 2.62m)

## **En-Suite**

Comprising walk in shower cubicle, pedestal wash hand basin, low flush w/c, part tiled walls.