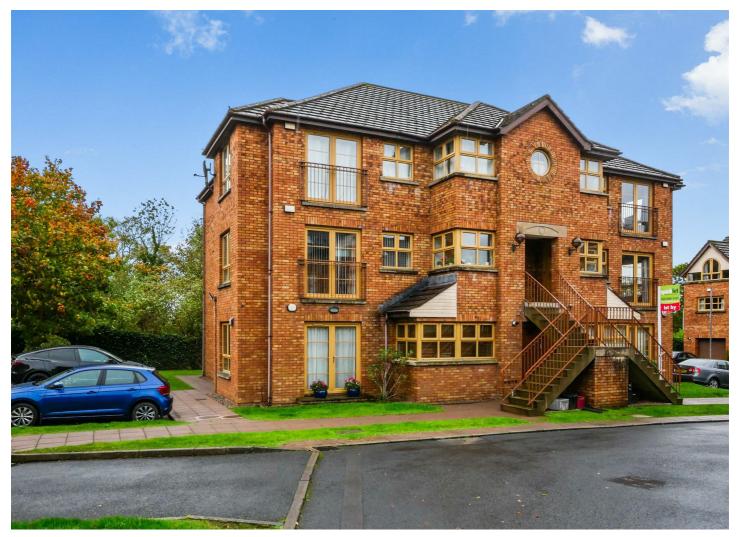

# 17 Forest Grove, Belfast, BT8 6AR

# Asking Price £159,950

Forest Grove is a small, residential development located just off the Newtownbreda Road in the ever popular South East Belfast. Offering an excellent selection of schools, shopping facilities, open green areas and transport facilities all within walking distance, it is the perfect location to take advantage of all the local area has to offer.

This deceptively spacious first floor apartment offers fantastic internal accommodation comprising two double bedrooms, both with en suite shower rooms, spacious lounge / dining and a modern fitted kitchen with integrated appliances.

#### Entrance

Exterior stairs provide access to first floor. UPvc glass panelled front door to entrance porch. Tiled flooring.

Inner door to Lounge/Dining.