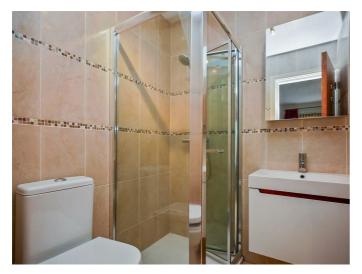

## **En-suite**

Comprising walk in shower cubicle with chrome shower unit, wash hand basin with mixer taps and storage below, low flush w,c low flush w.c Heated chrome towel rail.

Bedroom Two 11'9 x 8'7 (3.58m x 2.62m)

## **En-Suite**

Comprising walk in shower cubicle, pedestal wash hand basin, low flush w/c, part tiled walls.