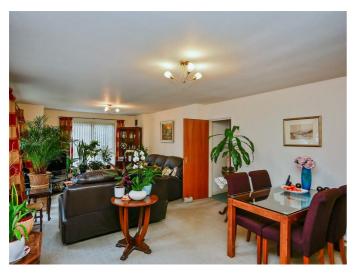

# Lounge / Dining 26'2 x 13'3 (7.98m x 4.04m)

(At widest points). Inward opening upvc glass panelled doors.