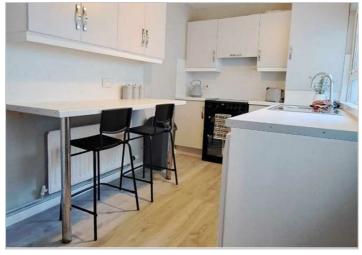

Internally there is an ultra modern feel throughout the property, with a lounge, dining area and new kitchen, this house-share offers an ideal meeting place for it's occupants to wind down and relax after a busy day! In total there are five double bedrooms within the property with a shared shower room all newly re-furbished. The property further benefits from a small rear yard, not seen in too many shared properties, this is ideal for social BBQ's or just enjoying the sunshine!

Freshly refurbished throughout

Excellent sized bedrooms fully equip with a double bed and wardrobe

Superb living room and kitchen space for social use

Modern shower room and toilet room

WIFI included

Utilities at an extra cost