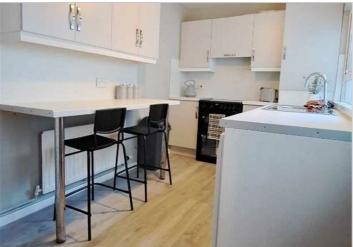

Internally there is an ultra modern feel throughout the property, with a lounge, dining area and new kitchen, this house-share offers an ideal meeting place for it's occupants to wind down and relax after a busy day! In total there are five double bedrooms within the property with a shared shower room all newly re-furbished. The property further benefits from a small rear yard, not seen in too many shared properties, this is ideal for social BBQ's or just enjoying the sunshine!

Freshly refurbished throughout

Excellent sized bedrooms fully equip with a double bed and wardrobe

Superb living room and kitchen space for social use

Modern shower room and toilet room

WIFI included

Utilities at an extra cost