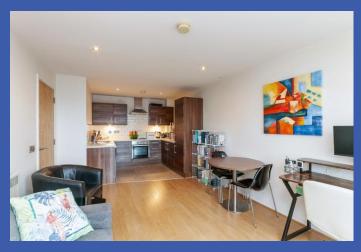

This superb apartment is ideally located on the 12th floor of this ever popular and extremely convenient apartment development in Belfast City Centre.

The spacious accommodation centres around the generous, living area which is open plan to the kitchen and dining area and offers superb views over Belfast. In addition, there is a good sized bedroom and a main bathroom.

LOUNGE WITH DINING AREA OPEN PLAN TO FITTED KITCHEN 22' 6" x 10' 10" (6.86m x 3.3m) (overall @ widest points) Lounge: Wood flooring and superb views over Belfast city centre and low voltage spotlights.

Kitchen: Range of high and low level units, work surfaces, 1.5 bowl single drainer stainless steel sink unit with mixer tap, Gorenje 4 ring hob with extractor fan over and electric oven under, integrated fridge/freezer, plumbed for dishwasher, part tiled walls, low voltage spotlights, concealed under unit lighting.