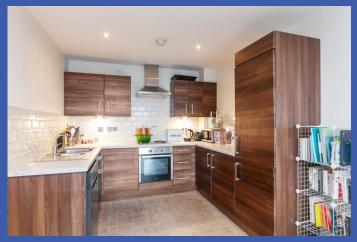

Kitchen: Range of high and low level units, work surfaces, 1.5 bowl single drainer stainless steel sink unit with mixer tap, Gorenje 4 ring hob with extractor fan over and electric oven under, integrated fridge/freezer, plumbed for dishwasher, part tiled walls, low voltage spotlights, concealed under unit lighting.