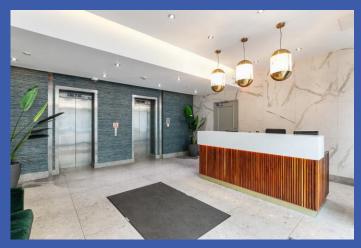

## **PROPERTY COMPRISES**

Secure communal front door to communal entrance hall, lifts and stairs to 12th floor, communal landing, front door to entrance hall.

**ENTRANCE HALL** Wood flooring, low voltage spotlights, utility cupboard with plumbing for washing machine and storage area.