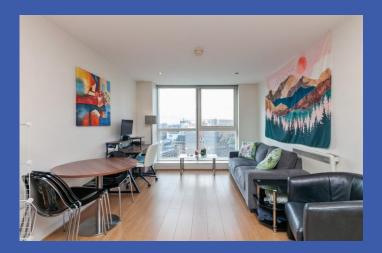

This superb apartment is ideally located on the 12th floor of this ever popular and extremely convenient apartment development in Belfast City Centre.

The spacious accommodation centres around the generous, living area which is open plan to the kitchen and dining area and offers superb views over Belfast. In addition, there is a good sized bedroom and a main bathroom.

The property benefits from superb, uninterrupted views over Belfast and there is also access via electric gates to allocated residents parking.

This property will appeal to owner occupiers and investors and can only be fully appreciated on internal inspection.

LOUNGE WITH DINING AREA OPEN PLAN TO FITTED KITCHEN 22' 6" x 10' 10" (6.86m x 3.3m) (overall @ widest points) Lounge: Wood flooring and superb views over Belfast city centre and low voltage spotlights.