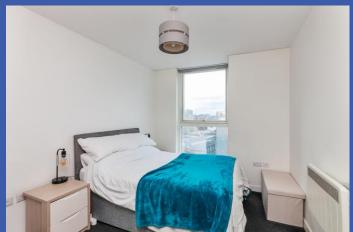

## BEDROOM 12' 2" x 8' 11" (3.71m x 2.72m)

**BATHROOM** White suite comprising tiled panelled bath with mixer tap and shower over, pedestal wash hand basin, WC, integrated mirror, tiled floor, chrome heated towel rail, part tiled walls, low voltage spotlights, extractor fan.