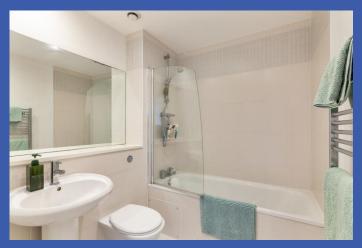

## BEDROOM 12' 2" x 8' 11" (3.71m x 2.72m)

**BATHROOM** White suite comprising tiled panelled bath with mixer tap and shower over, pedestal wash hand basin, WC, integrated mirror, tiled floor, chrome heated towel rail, part tiled walls, low voltage spotlights, extractor fan.