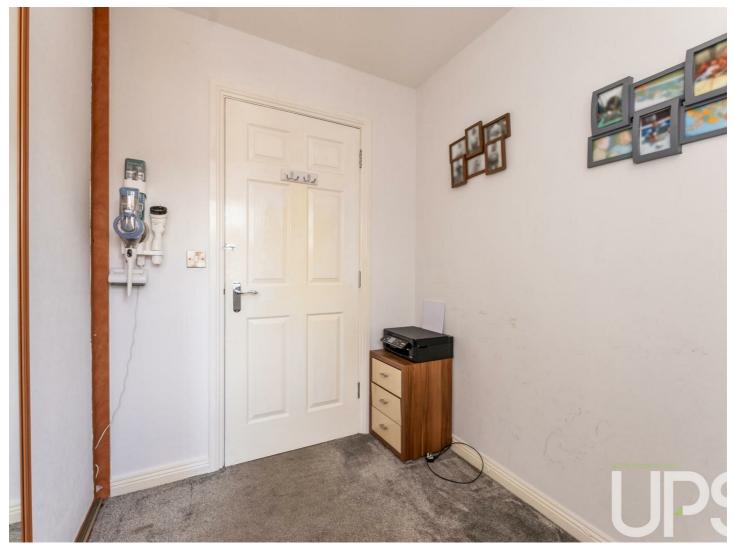

The apartment also benefits from upvc double glazing and gas-fired central heating and is approached via a door entry intercom system, and the apartment itself has a spacious and welcoming entrance hall with storage cupboards as well as a handy utility cupboard.

#### **SPACIOUS HALLWAY**

Utility cupboard x 2.