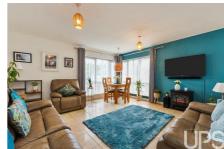

#### LIVING ROOM

Beautiful tiled floor, feature corner window.

Three good-sized bedrooms: the principal bedroom with a luxury ensuite shower room that has spotlights and bedroom 2 with built-in slide robes.

There is an eye-catching bright and airy living room that has a feature corner window as well as a separate luxury fitted kitchen that has spotlights and decorative tiling together with a modern white bathroom suite.