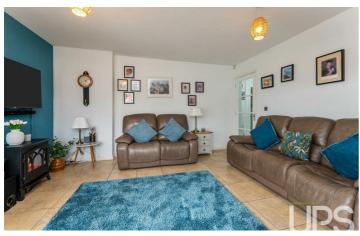

#### LIVING ROOM

Beautiful tiled floor, feature corner window.

Three good-sized bedrooms: the principal bedroom with a luxury ensuite shower room that has spotlights and bedroom 2 with built-in slide robes.

There is an eye-catching bright and airy living room that has a feature corner window as well as a separate luxury fitted kitchen that has spotlights and decorative tiling together with a modern white bathroom suite.