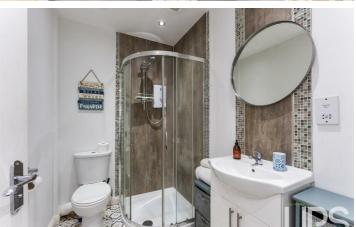

# LUXURY ENSUITE SHOWER ROOM

Shower cubicle, electric shower unit, low flush w.c, wash hand basin and storage unit, chrome effect sanitary ware, chrome heated towel rail, spotlights.

#### WHITE BATHROOM SUITE

Bath, low flush W.C., partially tiled walls, chrome effect towel warmer, chrome effect sanitary ware, spotlights.