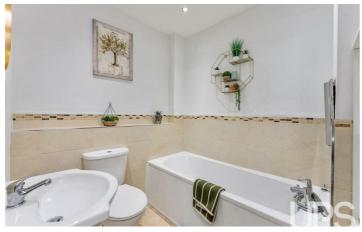

#### WHITE BATHROOM SUITE

Bath, low flush W.C., partially tiled walls, chrome effect towel warmer, chrome effect sanitary ware, spotlights.