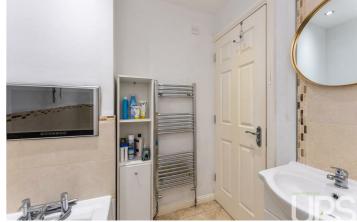

#### WHITE BATHROOM SUITE

Bath, low flush W.C., partially tiled walls, chrome effect towel warmer, chrome effect sanitary ware, spotlights.

# LUXURY ENSUITE SHOWER ROOM

Shower cubicle, electric shower unit, low flush w.c, wash hand basin and storage unit, chrome effect sanitary ware, chrome heated towel rail, spotlights.