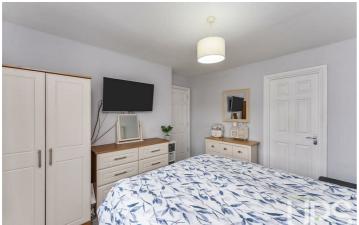

#### **BEDROOM 2**

Three good-sized bedrooms: the principal bedroom with a luxury ensuite shower room that has spotlights and bedroom 2 with built-in slide robes.

There is an eye-catching bright and airy living room that has a feature corner window as well as a separate luxury fitted kitchen that has spotlights and decorative tiling together with a modern white bathroom suite.