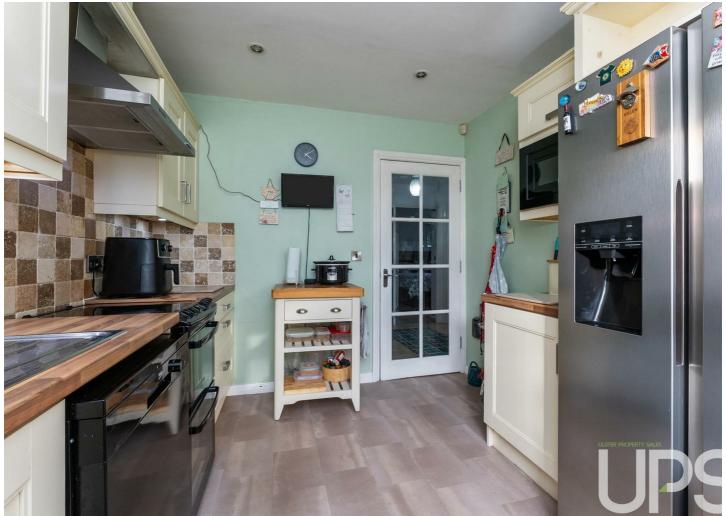

#### SEPARATE KITCHEN

Range of high and low level units, single drainer stainless steel 11/2 bowl sink unit, stainless steel extractor fan, spotlights, under unit lighting, beautiful partially tiled walls.