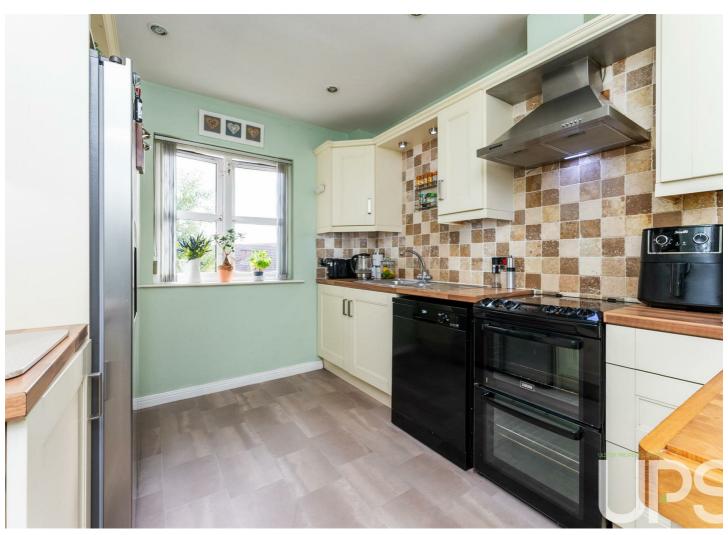

#### SEPARATE KITCHEN

Range of high and low level units, single drainer stainless steel 11/2 bowl sink unit, stainless steel extractor fan, spotlights, under unit lighting, beautiful partially tiled walls.