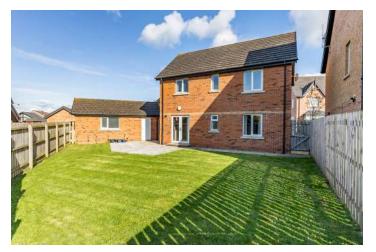

#### Outside

- Front Garden In Lawns, Tarmac Driveway in Loose Stones
- Fully Enclosed Rear Garden With Lawns, Paved Patio and a South Westerly Aspect
- Detached Garage 20' 10" x 10' 1"