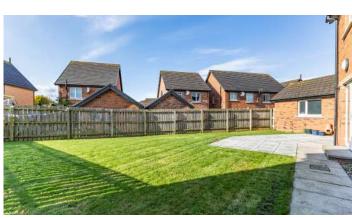

#### Outside

- Front Garden In Lawns, Tarmac Driveway in Loose Stones
- Fully Enclosed Rear Garden With Lawns, Paved Patio and a South Westerly Aspect
- Detached Garage 20' 10" x 10' 1"