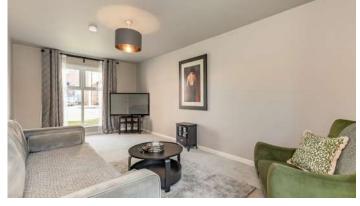

#### Ground Floor

- Reception Hall
- Downstairs WC
- Living Room 19' 3" x 9' 9"
- Kitchen with Casual Dining
  Area
  19' 3" x 9' 9"