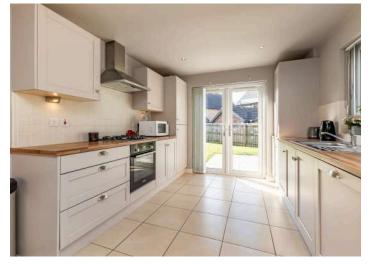

# Bangor centre itself KEY FEATURES

- Fantastic Detached Red Brick Property
- Cul-de-Sac Position Within Small Popular Development
- Well Presented Throughout Leaving Little Left to do but Move in and Enjoy
- Bright, Spacious and Flexible Accommodation
- Living Room
- Good Sized Modern Kitchen with Casual Dining Area and French Doors onto the Rear Garden
- Three Well Proportioned Bedrooms Including Main Bedroom with En Suite Shower Room
- Family Bathroom with Three Piece Suite
- Additional Downstairs WC
- Phoenix Gas Dual Zoned Heating with Thermostats
- uPVC Double Glazed Windows, Guttering and Soffits
- Front Garden in Lawns / Driveway with Parking / Good Sized Detached Garage
- Outstanding Fully Enclosed Rear Garden with Southerly Aspect

#### Ground Floor

- Reception Hall
- Downstairs WC
- Living Room 19' 3" x 9' 9"
- Kitchen with Casual Dining
  Area
  19' 3" x 9' 9"