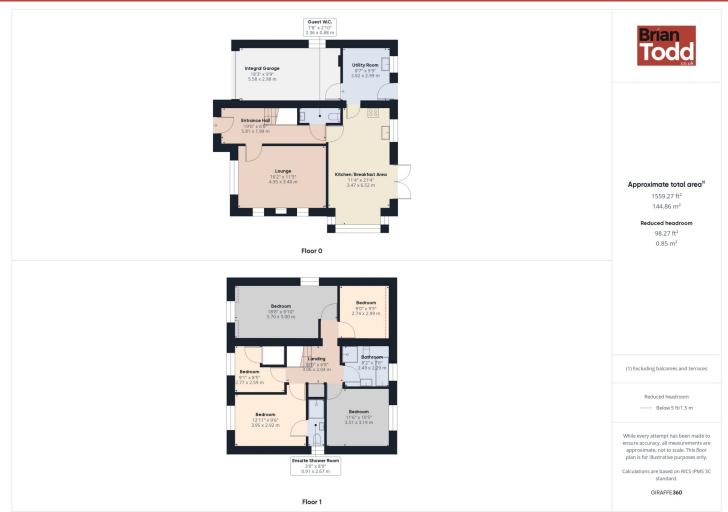

## THE PROPERTY COMPRISES:

#### **Ground Floor**

**ENTRANCE HALL:** A bright entrance area complete with tiled flooring.

**SEPARATE WC:** White suite incorporating W.C. and wash hand basin.

**LOUNGE:** Feature high mantle fireplace with multi fuel burning stove.

KITCHEN WITH BREAKFAST AREA: (max). Superb range of upper and lower level fitted units. Integrated electric hob, oven, stainless steel extractor fan, fridge/freezer and dishwasher. Stainless steel sink unit. Part wall tiling. Tiled

**UTILITY ROOM:** Range of fitted units. Stainless steel sink unit. Plumbed for automatic washing machine. Access to integral garage and rear garden.

#### First Floor

**LANDING:** With storage cupboard. Access to roof space.

# **MASTER BEDROOM:**

**ENSUITE SHOWER ROOM:** Incorporating low level W.C., pedestal wash hand basin and separate shower cubicle with electric shower. Tiled flooring.

**BEDROOM (2):** Access to roof space.

flooring. French doors to rear garden area.

BEDROOM (3):

BEDROOM (4):

**BATHROOM:** Modern white suite incorporating low level W.C., pedestal wash hand basin and panelled bath. Separate shower cubicle with thermostatically controlled shower.

## **Outside**

**INTEGRAL GARAGE:** With roller door. Light and power.

**GARDENS:** Spacious rear garden in lawn with feature

decking area. Views to the surrounding countryside.

Front garden in decorative paviour paving which provides parking for two cars.