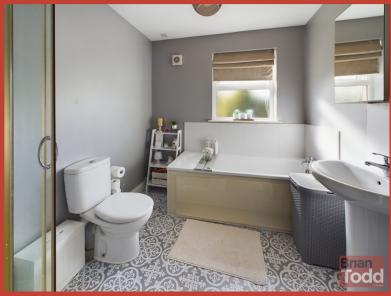

flooring. French doors to rear garden area.

BEDROOM (3):

BEDROOM (4):

**BATHROOM:** Modern white suite incorporating low level W.C., pedestal wash hand basin and panelled bath. Separate shower cubicle with thermostatically controlled shower.

Feature PVC walls to shower area. Tiled flooring.