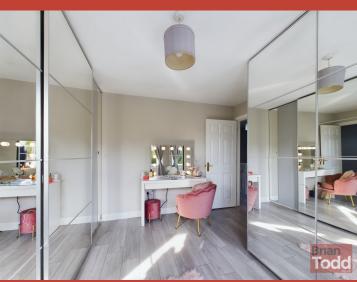

# **MASTER BEDROOM:**

**ENSUITE SHOWER ROOM:** Incorporating low level W.C., pedestal wash hand basin and separate shower cubicle with electric shower. Tiled flooring.

**BEDROOM (2):** Access to roof space.