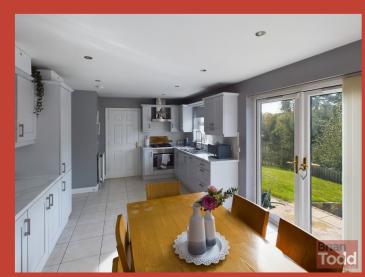

KITCHEN WITH BREAKFAST AREA: (max). Superb range of upper and lower level fitted units. Integrated electric hob, oven, stainless steel extractor fan, fridge/freezer and dishwasher. Stainless steel sink unit. Part wall tiling. Tiled

flooring. French doors to rear garden area.

BEDROOM (3):

BEDROOM (4):

**BATHROOM:** Modern white suite incorporating low level W.C., pedestal wash hand basin and panelled bath. Separate shower cubicle with thermostatically controlled shower.