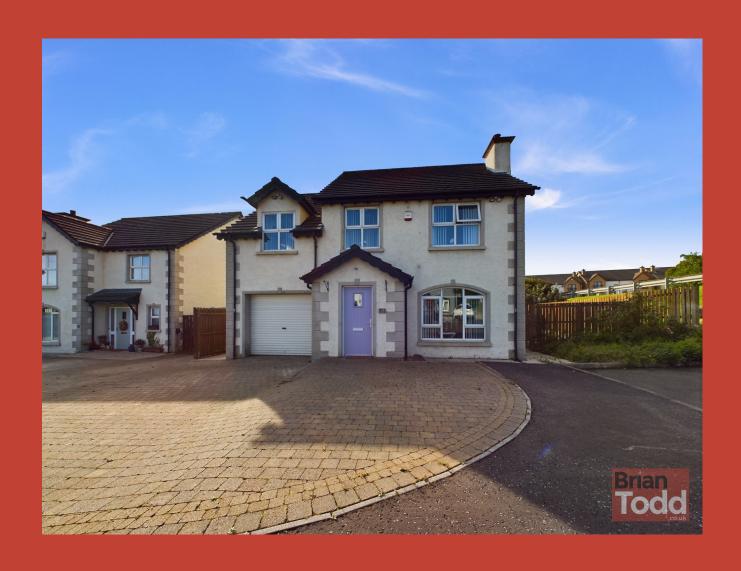

14 Loranville, Larne, BT40 2AY
Offers Around £225,000

Only a short distance to the main upgraded A8 Larne to Belfast Road, and situated within easy reach of local amenities and Town Centre, this is an impressive detached residence with integral garage.

Presented and decorated to an exceptional high standard throughout, the property affords **BEDROOM** (5): Built in storage. well planned and proportioned living accommodation, comprising of five bedrooms, one with en suite shower room, spacious lounge, modern fitted kitchen with integrated appliances, separate utility room, and family bathroom.

Surrounded by well tended gardens, in lawn, with feature patio area, and complete with integral garage with roller door, this contemporary style home comes highly recommended.

Viewing is strictly by appointment only through Agents.

## **Outside**

**INTEGRAL GARAGE:** With roller door. Light and power.

**GARDENS:** Spacious rear garden in lawn with feature

decking area. Views to the surrounding countryside.

Front garden in decorative paviour paving which provides parking for two cars.