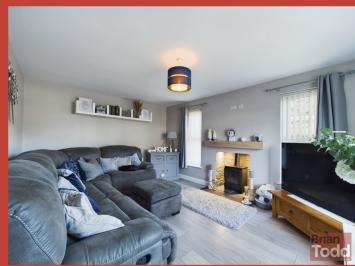

#### **Ground Floor**

**ENTRANCE HALL:** A bright entrance area complete with tiled flooring.

**SEPARATE WC:** White suite incorporating W.C. and wash hand basin.

**LOUNGE:** Feature high mantle fireplace with multi fuel burning stove.