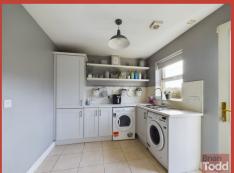

**UTILITY ROOM:** Range of fitted units. Stainless steel sink unit. Plumbed for automatic washing machine. Access to integral garage and rear garden.