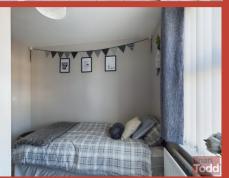

flooring. French doors to rear garden area.

BEDROOM (3):

BEDROOM (4):

**BATHROOM:** Modern white suite incorporating low level W.C., pedestal wash hand basin and panelled bath. Separate shower cubicle with thermostatically controlled shower.