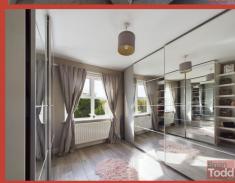

# **MASTER BEDROOM:**

**ENSUITE SHOWER ROOM:** Incorporating low level W.C., pedestal wash hand basin and separate shower cubicle with electric shower. Tiled flooring.

**BEDROOM (2):** Access to roof space.