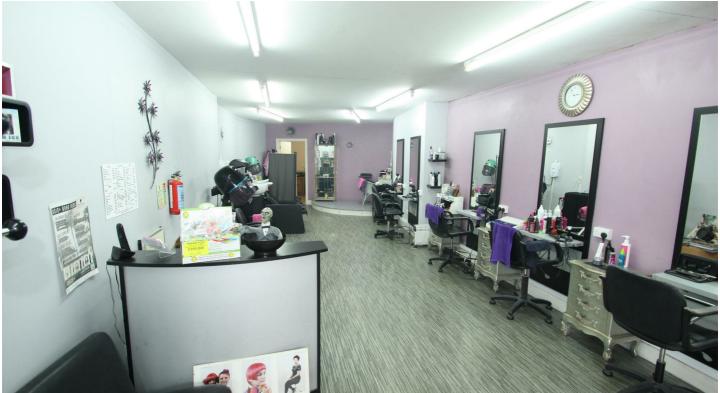

# **Shop Front**

40'7" x 12'8"

Window to front, access directly from street through wooden glazed front door to bright, open shop area.