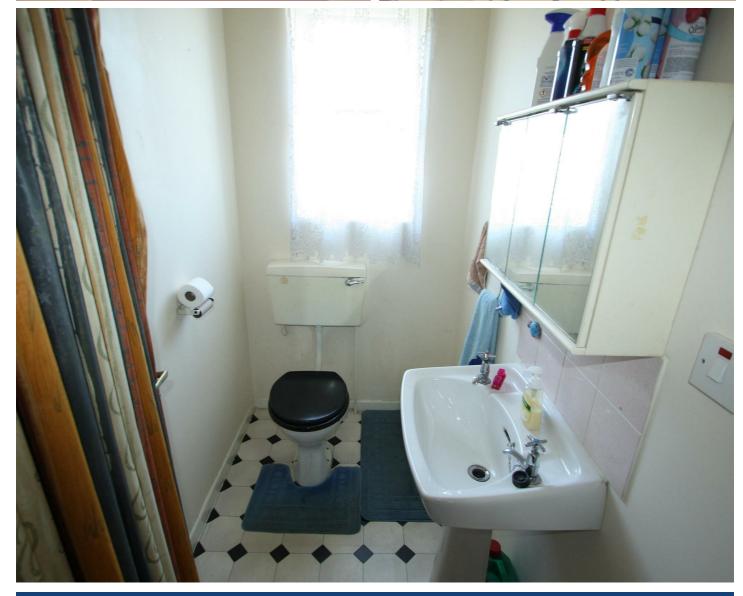

### WC

6'7" x 4'3"

Window to rear. Consisting of w.c and wash hand basin. Tiled flooring