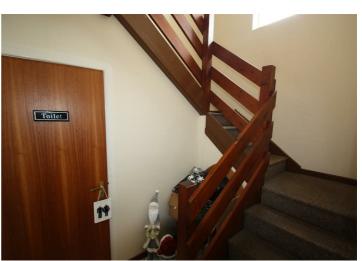

### Stairwell

10'7" x 8'6"

Window to rear, stairs, two doors.

### WC.

7'6" x 3'3"

Consisting of w.c and wash hand basin.