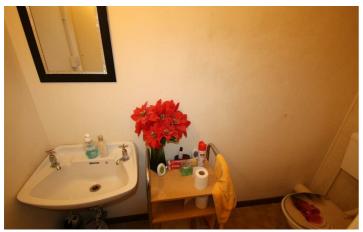

### WC.

7'6" x 3'3"

Consisting of w.c and wash hand basin.

### WC

6'7" x 4'3"

Window to rear. Consisting of w.c and wash hand basin. Tiled flooring