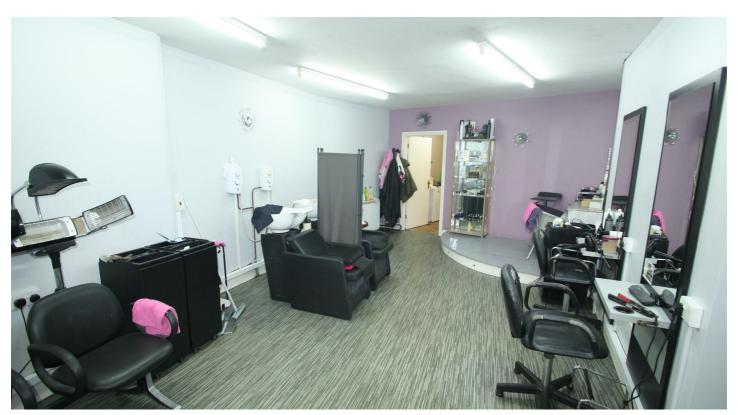

# **Shop Front**

40'7" x 12'8"

Window to front, access directly from street through wooden glazed front door to bright, open shop area.