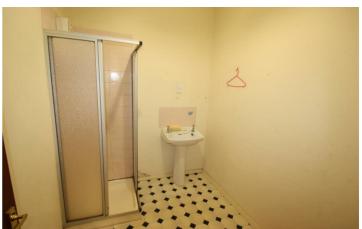

### **Shower Room**

8'0" x 6'9"

Shower cubicle, wash hand basin. Tiled flooring