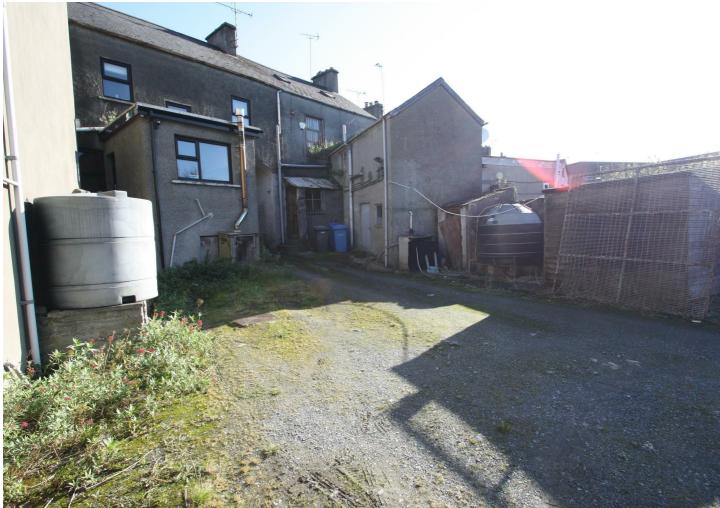

### Outside

To the rear is off street parking and a large garden with possible further development potential.