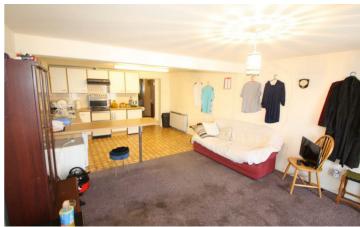

# Kitchen/ Living/ Dining Room

22'1" x 13'11"

Two windows to front.
Open plan kitchen
comprising a range of high
and low level units,
integrated oven and hob,
space for washer and dryer.
Tiled kitchen flooring,
carpeted dining/ living
room floor.