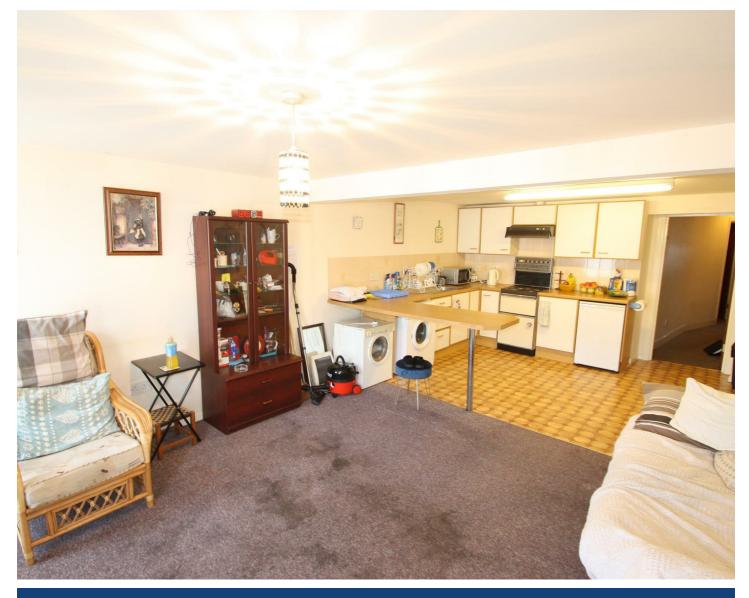

# Kitchen/ Living/ Dining Room

22'1" x 13'11"

Two windows to front.
Open plan kitchen
comprising a range of high
and low level units,
integrated oven and hob,
space for washer and dryer.
Tiled kitchen flooring,
carpeted dining/ living
room floor.