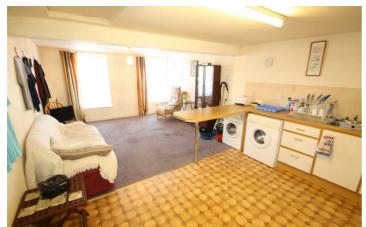

# Kitchen/ Living/ Dining Room

22'1" x 13'11"

Two windows to front.
Open plan kitchen
comprising a range of high
and low level units,
integrated oven and hob,
space for washer and dryer.
Tiled kitchen flooring,
carpeted dining/ living
room floor.