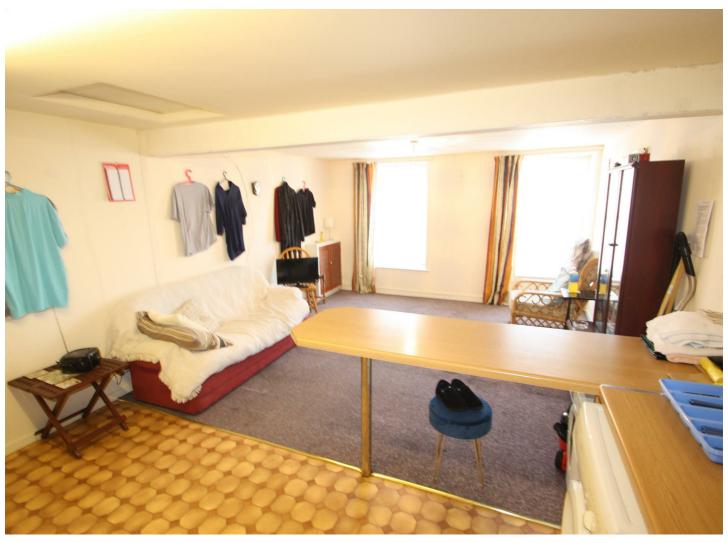

# Kitchen/ Living/ Dining Room

22'1" x 13'11"

Two windows to front.
Open plan kitchen
comprising a range of high
and low level units,
integrated oven and hob,
space for washer and dryer.
Tiled kitchen flooring,
carpeted dining/ living
room floor.