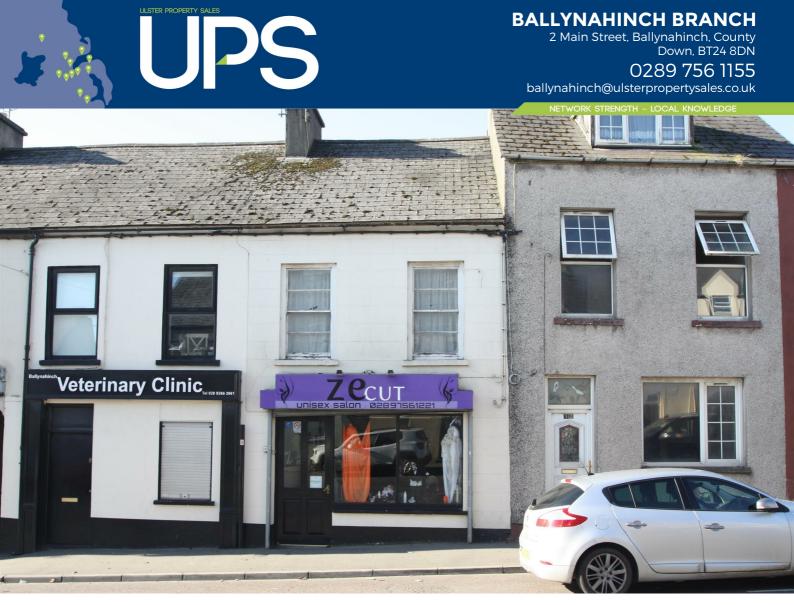

30 AND 30A LISBURN STREET, BALLYNAHINCH, BT24 8BD

OFFERS AROUND £149,950

We are pleased to offer for sale this well presented commercial property and flat in the busy town of Ballynahinch. The terrace property is currently used as a hairdressing business with a residential one bedroom flat above. The property comprises a main shop front with good window space, to the rear is a potential office space and a w.c. On the first floor there is a one bedroom flat, with living/dining area, shower room and w.c. To the rear there is a large area suitable for off street parking. Rarely do commercial properties come for sale in the town, especially one in such a good location and in such good order. Early viewing is advised.

# **Shop Front**

40'7" x 12'8"

Window to front, access directly from street through wooden glazed front door to bright, open shop area.