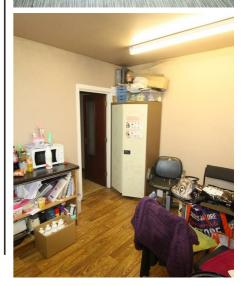

# Kitchen/ Living/ Dining Room

22'1" x 13'11"

Two windows to front.
Open plan kitchen
comprising a range of high
and low level units,
integrated oven and hob,
space for washer and dryer.
Tiled kitchen flooring,
carpeted dining/ living
room floor.