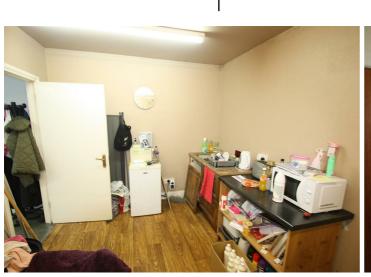

# Kitchen/ Living/ Dining Room

22'1" x 13'11"

Two windows to front.
Open plan kitchen
comprising a range of high
and low level units,
integrated oven and hob,
space for washer and dryer.
Tiled kitchen flooring,
carpeted dining/ living
room floor.