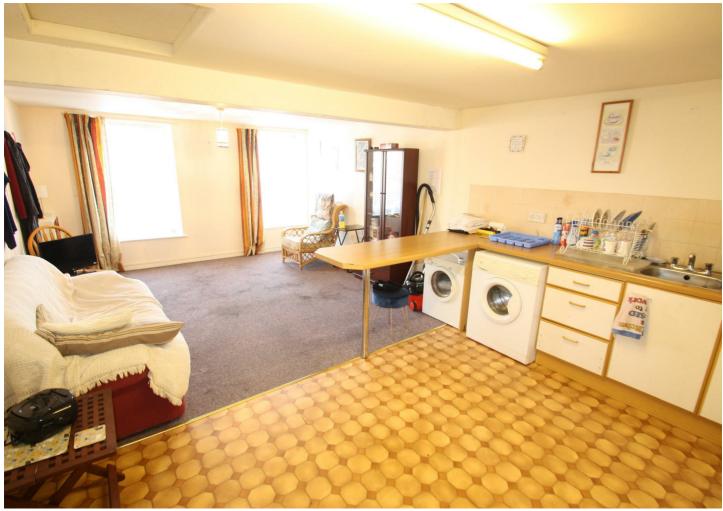

# Kitchen/ Living/ Dining Room

22'1" x 13'11"

Two windows to front.
Open plan kitchen
comprising a range of high
and low level units,
integrated oven and hob,
space for washer and dryer.
Tiled kitchen flooring,
carpeted dining/ living
room floor.