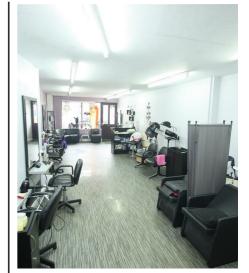

# **Shop Front**

40'7" x 12'8"

Window to front, access directly from street through wooden glazed front door to bright, open shop area.

30 AND 30A LISBURN STREET, BALLYNAHINCH, BT24 8BD

OFFERS AROUND £149,950

We are pleased to offer for sale this well presented commercial property and flat in the busy town of Ballynahinch. The terrace property is currently used as a hairdressing business with a residential one bedroom flat above. The property comprises a main shop front with good window space, to the rear is a potential office space and a w.c. On the first floor there is a one bedroom flat, with living/dining area, shower room and w.c. To the rear there is a large area suitable for off street parking. Rarely do commercial properties come for sale in the town, especially one in such a good location and in such good order. Early viewing is advised.