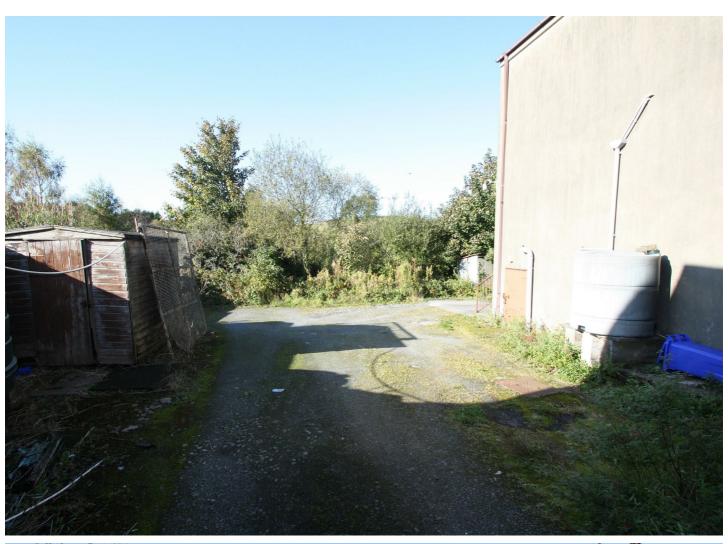

### Outside

To the rear is off street parking and a large garden with possible further development potential.