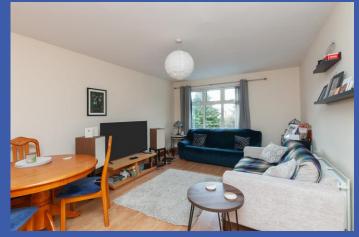

LOUNGE 17' 6" x 11' 9" (5.33m x 3.58m) Laminate wood effect floor.

**KITCHEN 9' 2" x 8' 3" (2.79m x 2.51m)** Range of high and low level units, work surfaces, single drainer stainless steel sink unit with mixer tap, 4 ring hob with electric oven under and extractor fan over, space for fridge/freezer, plumbed for washing machine, part tiled walls, tiled floor.