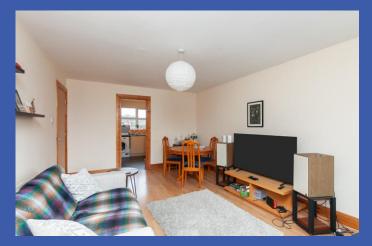

LOUNGE 17' 6" x 11' 9" (5.33m x 3.58m) Laminate wood effect floor.

**KITCHEN 9' 2" x 8' 3" (2.79m x 2.51m)** Range of high and low level units, work surfaces, single drainer stainless steel sink unit with mixer tap, 4 ring hob with electric oven under and extractor fan over, space for fridge/freezer, plumbed for washing machine, part tiled walls, tiled floor.