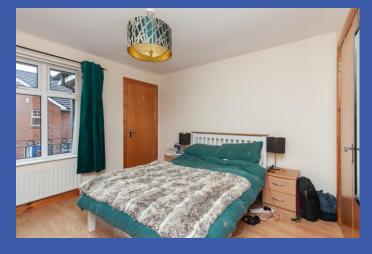

**BEDROOM 13' 6" x 11' 1" (4.11m x 3.38m)** Laminate wood effect floor, built in robe and storage, walk in storage room.

BEDROOM 2 10' 0" x 9' 2" (3.05m x 2.79m) Laminate wood effect floor.

**BATHROOM** White suite comprising panelled bath with splash tiling and Redring shower, low flush WC, pedestal wash hand basin with splash tiling, tiled floor and extractor fan.