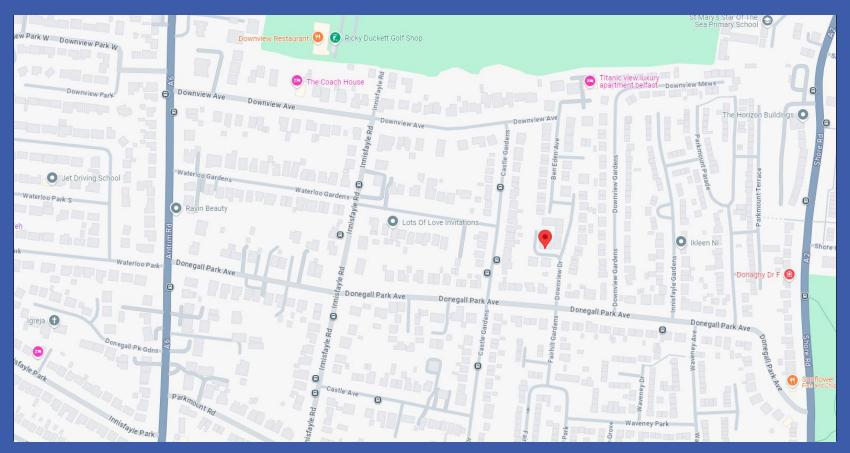

## Directions:

From Antrim Road turn on to Donegall Park Avenue, left in to Downview Drive and then continue in to Ben Eden Park

Fetherstons Estate Agents for themselves and for the Vendors or Lessors of the property whose agents they are give notice that; i) these particulars are given without responsibility of Fetherstons or the Vendors or Lessors as a general outline only, for the guidance of prospective purchasers or tenants, and do not constitute the whole or any part of a noffer or contract; ii) Fetherstons cannot guarantee the accuracy of any description, dimensions, references to condition, necessary permissions for the use and occupation and other details contained herein and any prospective purchasers or tenants should not rely on them as statements of representation of fact but must satisfy themselves by inspection or otherwise as to the accuracy of each of them; iii) no employee of Fetherstons has authority to make or give any representation or warranty or enter into any contract whatsoever in relation to the property, iv) VAT maybe payable on the purchaser price and / or rent, all figures are quoted exclusive of VAT. Intending purchasers or tenants must satisfy themselves as to the applicable VAT position, if necessary by taking the appropriate professional advice; v) Fetherstons will not be liable in negligence or other wise, for any loss arising from the use of these particulars; w) Appliances not tested or verified.