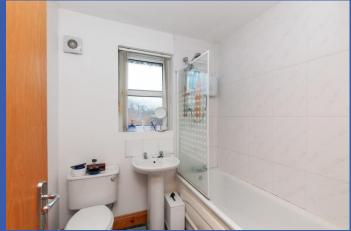

**BEDROOM 13' 6" x 11' 1" (4.11m x 3.38m)** Laminate wood effect floor, built in robe and storage, walk in storage room.

BEDROOM 2 10' 0" x 9' 2" (3.05m x 2.79m) Laminate wood effect floor.

**BATHROOM** White suite comprising panelled bath with splash tiling and Redring shower, low flush WC, pedestal wash hand basin with splash tiling, tiled floor and extractor fan.