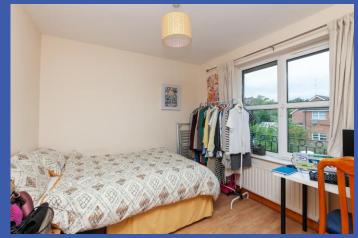

**BEDROOM 13' 6" x 11' 1" (4.11m x 3.38m)** Laminate wood effect floor, built in robe and storage, walk in storage room.

BEDROOM 2 10' 0" x 9' 2" (3.05m x 2.79m) Laminate wood effect floor.

**BATHROOM** White suite comprising panelled bath with splash tiling and Redring shower, low flush WC, pedestal wash hand basin with splash tiling, tiled floor and extractor fan.