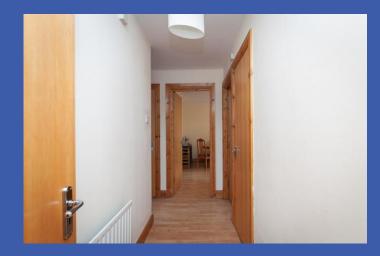

## **PROPERTY COMPRISES**

Communal front door leading to communal staircase to 1st floor, front door to entrance hall.

ENTRANCE HALL Laminate wood effect floor, storage cupboard and airing cupboard with gas fired boiler.