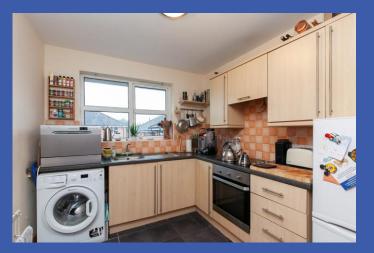

LOUNGE 17' 6" x 11' 9" (5.33m x 3.58m) Laminate wood effect floor.

**KITCHEN 9' 2" x 8' 3" (2.79m x 2.51m)** Range of high and low level units, work surfaces, single drainer stainless steel sink unit with mixer tap, 4 ring hob with electric oven under and extractor fan over, space for fridge/freezer, plumbed for washing machine, part tiled walls, tiled floor.