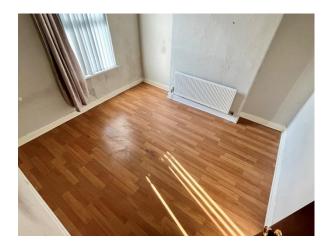

# BEDROOM (2):

11' 0" x 10' 0" (3.35m x 3.05m)

Rear aspect double bedroom, single panel radiator, vertical blinds and laminate flooring.