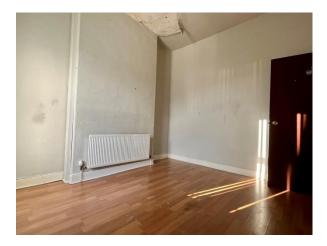

# BEDROOM (1):

15' 3" x 10' 6" (4.65m x 3.2m) Front aspect double bedroom, single panel radiator, vertical blinds and laminate flooring.

# BEDROOM (2):

11' 0" x 10' 0" (3.35m x 3.05m)

Rear aspect double bedroom, single panel radiator, vertical blinds and laminate flooring.

# BEDROOM (3):

9' 3" x 6' 4" (2.82m x 1.93m)

Side aspect single bedroom, single panel radiator and laminate flooring.