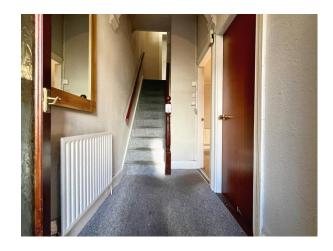

# HALLWAY:

Glazed entrance door, single panel radiator and carpet flooring.

# LANDING:

Access to roofspace and carpet flooring.