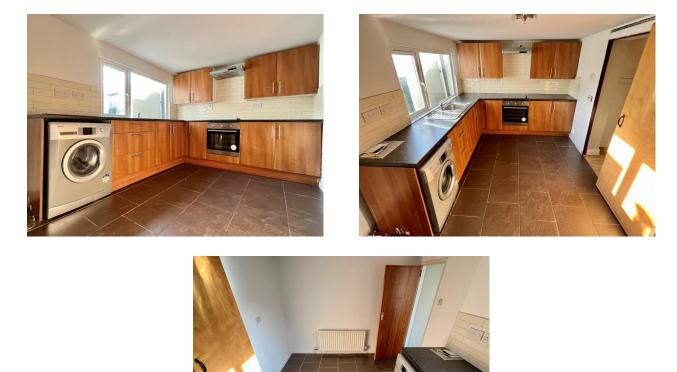

# **KITCHEN/DINING AREA:**

15' 3" x 9' 3" (4.65m x 2.82m)

A range of high and low level cupboards and drawers, stainless steel sink and drainer, integrated oven and hob with extractor fan above. Space for washing machine, part tiled walls and tiled flooring and double panel radiator. Space for table and chairs.