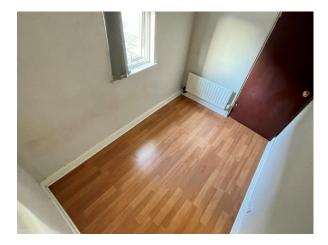

# BEDROOM (1):

15' 3" x 10' 6" (4.65m x 3.2m) Front aspect double bedroom, single panel radiator, vertical blinds and laminate flooring.

# BEDROOM (2):

11' 0" x 10' 0" (3.35m x 3.05m)

Rear aspect double bedroom, single panel radiator, vertical blinds and laminate flooring.

# BEDROOM (3):

9' 3" x 6' 4" (2.82m x 1.93m)

Side aspect single bedroom, single panel radiator and laminate flooring.