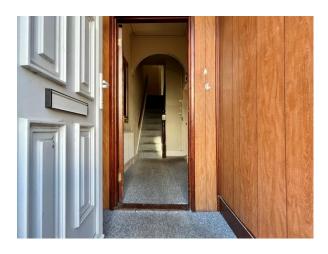

#### **ENTRANCE PORCH:**

White pvc entrance door leading to hallway and carpet flooring.

# HALLWAY:

Glazed entrance door, single panel radiator and carpet flooring.