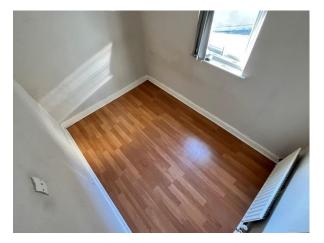

# BEDROOM (1):

15' 3" x 10' 6" (4.65m x 3.2m) Front aspect double bedroom, single panel radiator, vertical blinds and laminate flooring.

# BEDROOM (2):

11' 0" x 10' 0" (3.35m x 3.05m)

Rear aspect double bedroom, single panel radiator, vertical blinds and laminate flooring.

# BEDROOM (3):

9' 3" x 6' 4" (2.82m x 1.93m)

Side aspect single bedroom, single panel radiator and laminate flooring.