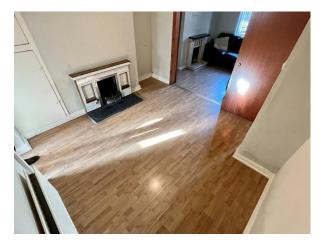

#### **RECEPTION ROOM:**

11' 0" x 10' 8" (3.35m x 3.25m)

Open fire in feature fireplace, enclosed storage cupboard, double panel radiator and laminate flooring. Glazed double doors leading to living room.