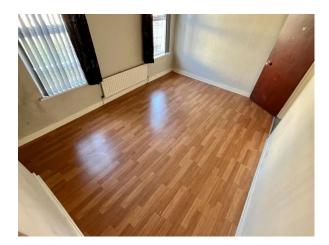

# BEDROOM (1):

15' 3" x 10' 6" (4.65m x 3.2m) Front aspect double bedroom, single panel radiator, vertical blinds and laminate flooring.