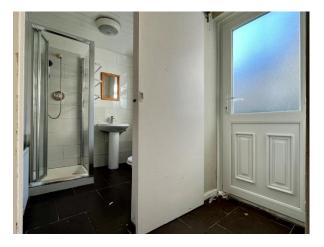

#### **BATHROOM:**

5' 8" x 5' 7" (1.73m x 1.7m)

Three piece white suite comprising shower cubicle with folding glazed panel and mains shower fitment, pedestal wash hand basin and wc. Single panel radiator, tiled walls and flooring, extractor fan and pvc ceiling.

# **REAR HALLWAY:**

Part glazed pvc door to rear yard and tile flooring.