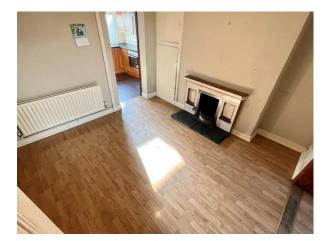

#### LIVING ROOM:

10' 6" x 10' 3" (3.2m x 3.12m) (at furthest points)

Front aspect living room with open fire in feature fireplace, single panel radiator and laminate flooring. Glazed double doors leading to second reception room.

#### **RECEPTION ROOM:**

11' 0" x 10' 8" (3.35m x 3.25m)

Open fire in feature fireplace, enclosed storage cupboard, double panel radiator and laminate flooring. Glazed double doors leading to living room.