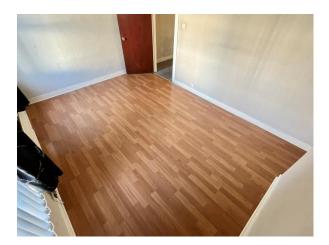

# BEDROOM (2):

11' 0" x 10' 0" (3.35m x 3.05m)

Rear aspect double bedroom, single panel radiator, vertical blinds and laminate flooring.

# BEDROOM (3):

9' 3" x 6' 4" (2.82m x 1.93m)

Side aspect single bedroom, single panel radiator and laminate flooring.