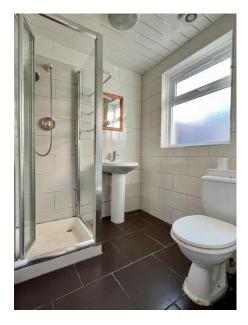

#### **BATHROOM:**

5' 8" x 5' 7" (1.73m x 1.7m)

Three piece white suite comprising shower cubicle with folding glazed panel and mains shower fitment, pedestal wash hand basin and wc. Single panel radiator, tiled walls and flooring, extractor fan and pvc ceiling.