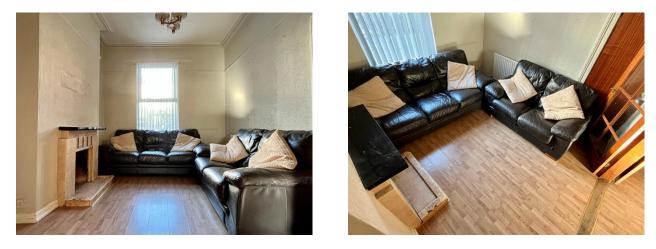

#### LIVING ROOM:

10' 6" x 10' 3" (3.2m x 3.12m) (at furthest points)

Front aspect living room with open fire in feature fireplace, single panel radiator and laminate flooring. Glazed double doors leading to second reception room.

#### **RECEPTION ROOM:**

11' 0" x 10' 8" (3.35m x 3.25m)

Open fire in feature fireplace, enclosed storage cupboard, double panel radiator and laminate flooring. Glazed double doors leading to living room.