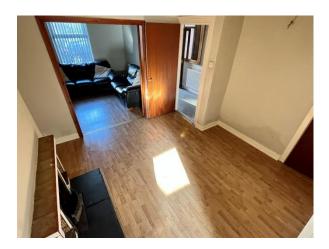

#### LIVING ROOM:

10' 6" x 10' 3" (3.2m x 3.12m) (at furthest points)

Front aspect living room with open fire in feature fireplace, single panel radiator and laminate flooring. Glazed double doors leading to second reception room.

#### **RECEPTION ROOM:**

11' 0" x 10' 8" (3.35m x 3.25m)

Open fire in feature fireplace, enclosed storage cupboard, double panel radiator and laminate flooring. Glazed double doors leading to living room.