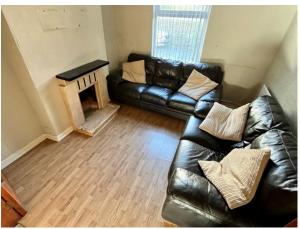

#### LIVING ROOM:

10' 6" x 10' 3" (3.2m x 3.12m) (at furthest points)

Front aspect living room with open fire in feature fireplace, single panel radiator and laminate flooring. Glazed double doors leading to second reception room.