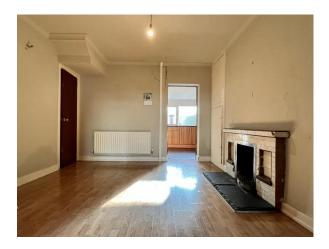

#### **RECEPTION ROOM:**

11' 0" x 10' 8" (3.35m x 3.25m)

Open fire in feature fireplace, enclosed storage cupboard, double panel radiator and laminate flooring. Glazed double doors leading to living room.