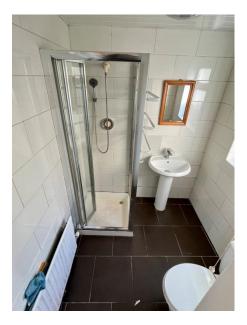

#### **BATHROOM:**

5' 8" x 5' 7" (1.73m x 1.7m)

Three piece white suite comprising shower cubicle with folding glazed panel and mains shower fitment, pedestal wash hand basin and wc. Single panel radiator, tiled walls and flooring, extractor fan and pvc ceiling.