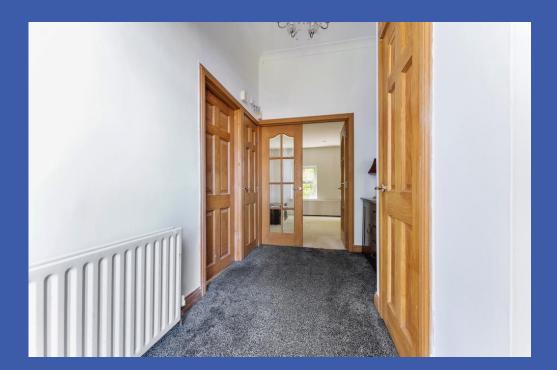

## **PROPERTY COMPRISES**

Hardwood entrance door with glazed top light and inset stained glass panel, leading to reception hall.

RECEPTION HALL Range of built in storage cupboards, gas fired boiler, cornice ceiling.