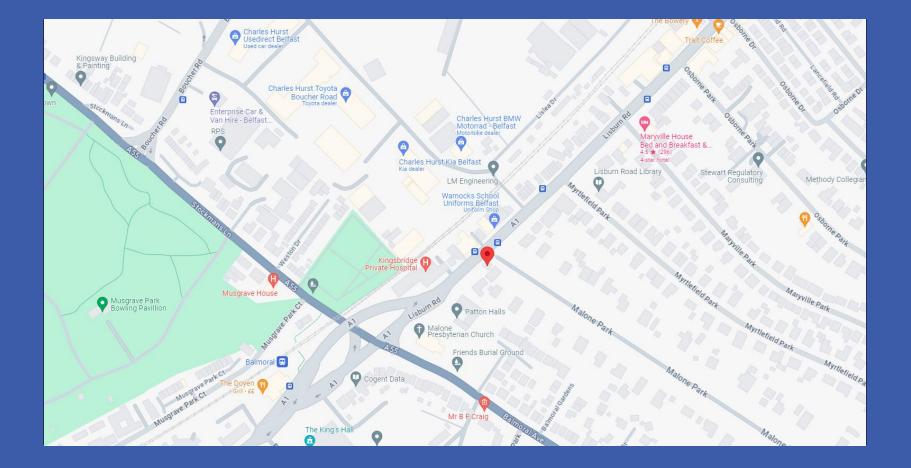

This attractive Victorian Gate Lodge was built in the late 1800's. Located in arguably South Belfast's most prestigious address this charming home must be viewed to fully appreciate.

The Gate Lodge is set at the Lisburn Road end of Malone Park close to Balmoral Train Station, public transport links and convenient to all the amenities of the Lisburn Road.