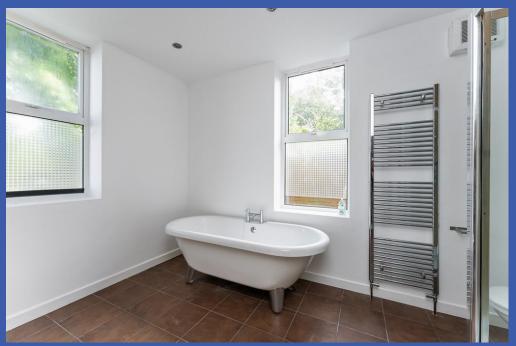

**BATHROOM** Suite comprising a roll top bath, pedestal wash hand basin, part tiled walls, low flush WC, enclosed shower cubicle, tiled floor, extractor fan, recessed low voltage spotlights, stainless steel towel radiator.