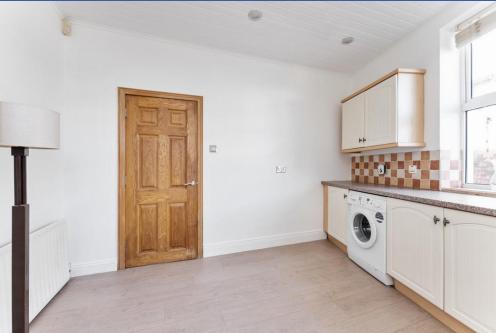

LOUNGE 14' 6" x 12' 5" (4.42m x 3.78m) (@ widest points)

**KITCHEN/DINING 12'** 6" x 11' 11" (3.81m x 3.63m) (@ widest points) Range of fitted high and low level units, granite effect work surfaces, tiled splash back, 1.5 bowl stainless steel single drainer sink unit with mixer taps, integrated 4 ring hob, stainless steel under oven, plumbed for washing machine, integrated fridge/freezer, integrated dishwasher, tongue and groove panelled ceiling, recessed low voltage spotlights.