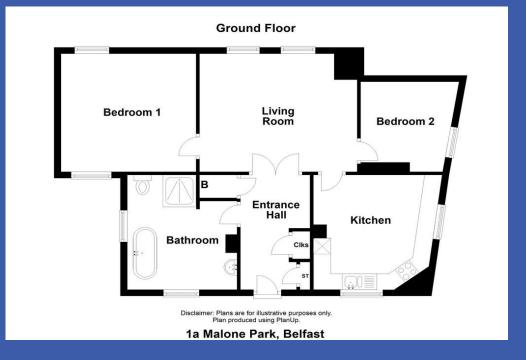

## 1A MALONE PARK, BT9 6NH

- Charming Victorian Gate Lodge
- Located In Arguably South Belfast's Most Sought After Address
- Two Bedrooms
- Lounge
- Kitchen With Range Of Fitted Units And Dining Area
- Bathroom With Matching Suite And Separate Shower
- Double Glazed Windows / Gas Fired Heating
- Enclosed Patio Garden To Side And Rear
- Driveway Parking To Front
- Highly Convenient To Lisburn Road

The accommodation has been extended to enhance the space and now affords more generous room proportions.

We would encourage those interested to contact our South Belfast office to arrange to view.

## **PROPERTY COMPRISES**

Hardwood entrance door with glazed top light and inset stained glass panel, leading to reception hall.

RECEPTION HALL Range of built in storage cupboards, gas fired boiler, cornice ceiling.

**BATHROOM** Suite comprising a roll top bath, pedestal wash hand basin, part tiled walls, low flush WC, enclosed shower cubicle, tiled floor, extractor fan, recessed low voltage spotlights, stainless steel towel radiator.

LOUNGE 14' 6" x 12' 5" (4.42m x 3.78m) (@ widest points)

**KITCHEN/DINING 12'** 6" x 11' 11" (3.81m x 3.63m) (@ widest points) Range of fitted high and low level units, granite effect work surfaces, tiled splash back, 1.5 bowl stainless steel single drainer sink unit with mixer taps, integrated 4 ring hob, stainless steel under oven, plumbed for washing machine, integrated fridge/freezer, integrated dishwasher, tongue and groove panelled ceiling, recessed low voltage spotlights.

BEDROOM 12' 10" x 11' 6" (3.91m x 3.51m) (@ widest points)

BEDROOM 10' 4" x 9' 7" (3.15m x 2.92m) (@ widest points)

**OUTSIDE** Tarmac driveway, enclosed patio garden to side and rear.

Fetherstons Estate Agents for themselves and for the Vendors or Lessors of the property whose agents they are give notice that; i) these particulars are given without responsibility of Fetherstons or the Vendors or Lessors as a general outline only, for the guidance of prospective purchasers or tenants, and do not constitute the whole or any part of an offer or contract; ii) Fet herstons cannot guarantee the accuracy of any description, dimensions, references to condition, necessary permissions for the use and occupation and other details contained herein and any prospective purchasers or tenants should not rely on them as statements of representation of fact but must satisfy themselves by inspection or otherwise as to the accuracy of each of them; iii) no employee of Fetherstons has authority to make or give any representation or warranty or enter into any contract whatsoever in relation to the property, iv) VAT may be payable on the purchase price and/ or rent, all figures are quoted exclusive of VAT, intending purchasers or tenants must satisfy themselves as to the applicable VAT position, if necessary by taking the appropriate professional advice; v) Fetherstons will not be liable in negligence or other wise, for anyloss arising from the use of these particulars; vi) Appliances not tested or verified.