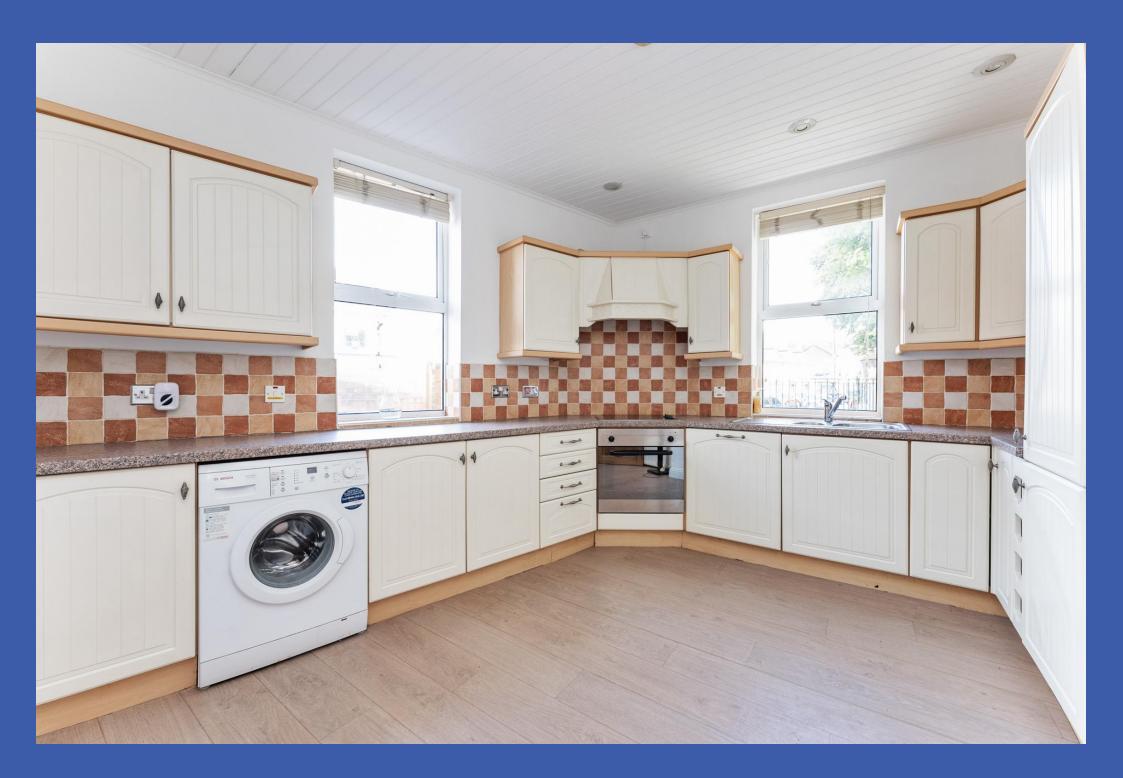

LOUNGE 14' 6" x 12' 5" (4.42m x 3.78m) (@ widest points)

**KITCHEN/DINING 12'** 6" x 11' 11" (3.81m x 3.63m) (@ widest points) Range of fitted high and low level units, granite effect work surfaces, tiled splash back, 1.5 bowl stainless steel single drainer sink unit with mixer taps, integrated 4 ring hob, stainless steel under oven, plumbed for washing machine, integrated fridge/freezer, integrated dishwasher, tongue and groove panelled ceiling, recessed low voltage spotlights.