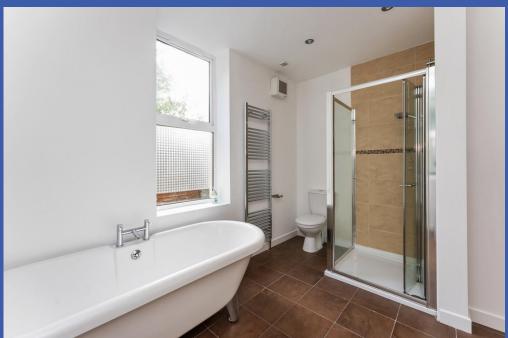

**BATHROOM** Suite comprising a roll top bath, pedestal wash hand basin, part tiled walls, low flush WC, enclosed shower cubicle, tiled floor, extractor fan, recessed low voltage spotlights, stainless steel towel radiator.