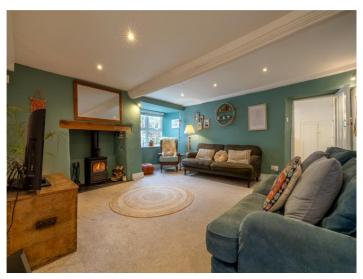

Inside, the spacious and welcoming Reception Hall leads to the heart of the home - a stunning beamed ceiling Sitting Room with a focal inglenook fireplace. A dual aspect Family Room offers versatility as a formal Dining Room with direct access to the garden, while the modern Kitchen / Dining Room opens to the garden, with the convenience of a separate Utility Room and Ground Floor Cloakroom.