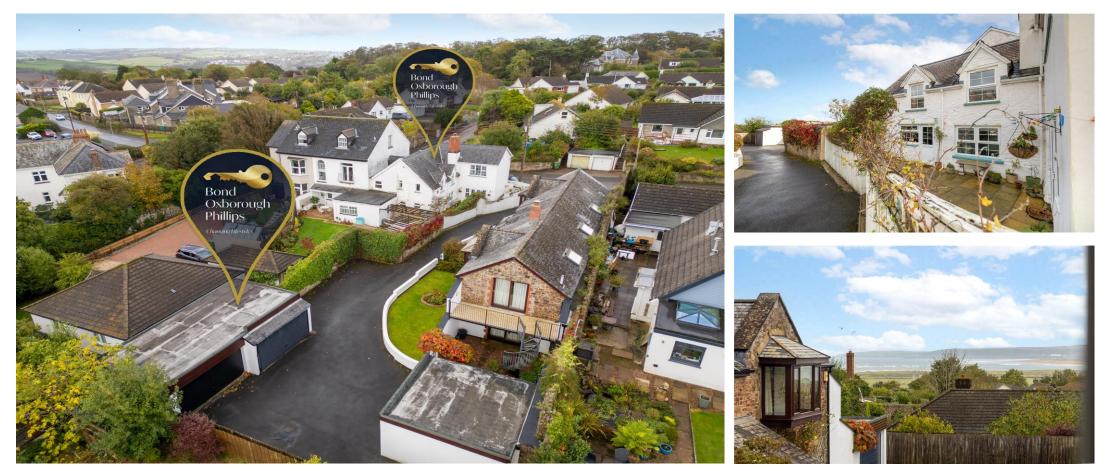

22 Bay View Road Northam Bideford Devon EX39 1AY

# Asking Price: £475,000 Freehold

#### Overview

This charming 4 Bedroom stone and white-rendered former farmhouse offers a unique combination of character and modern living, situated on one of the most prestigious roads in the highly sought after village of Northam. Boasting stunning, far-reaching views across the estuary and ocean, the property offers ample parking, including a large hardstanding ideal for a motorhome or boat, plus a Double Garage 5.39m x 4.57m (17'6 x 15')

The lifestyle on offer here is exceptional, with the Royal North Devon Championship Golf Course, the beautiful beach at Westward Ho!, Northam Burrows Country Park and the Yacht Club at Instow all nearby. Whether you're a golfer, beach enthusiast or sailor, this location presents an unparalleled opportunity to enjoy an active, coastal lifestyle.