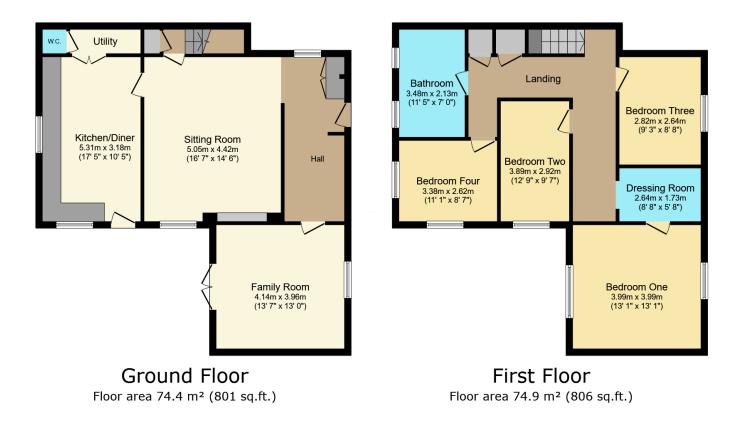

## **Changing Lifestyles**

TOTAL: 149.3 m<sup>2</sup> (1,607 sq.ft.)

This floor plan is for illustrative purposes only. It is not drawn to scale. Any measurements, floor areas (including any total floor area), openings and orientations are approximate. No details are guaranteed, they cannot be relied upon for any purpose and do not form any part of any agreement. No liability is taken for any error, omission or misstatement. A party must rely upon its own inspection(s). Powered by www.Propertybox.io