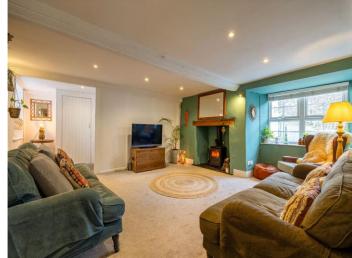

Inside, the spacious and welcoming Reception Hall leads to the heart of the home - a stunning beamed ceiling Sitting Room with a focal inglenook fireplace. A dual aspect Family Room offers versatility as a formal Dining Room with direct access to the garden, while the modern Kitchen / Dining Room opens to the garden, with the convenience of a separate Utility Room and Ground Floor Cloakroom.