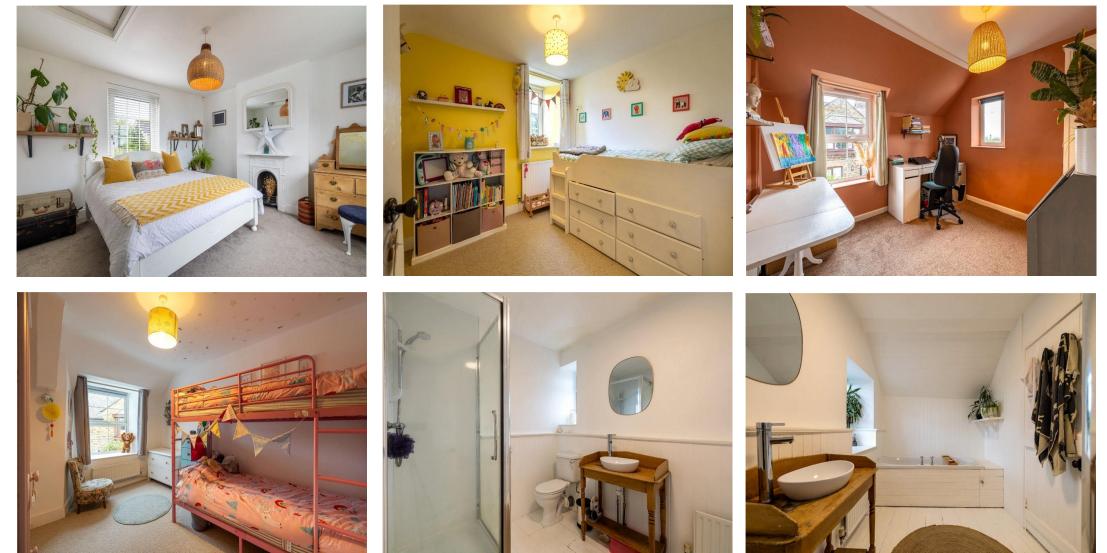

#### • 4 Bedrooms

Stunning Sitting Room with beamed ceiling & inglenook fireplace
Dual aspect Family Room opening to the garden
Modern Kitchen / Dining Room opening to the garden
Utility Room & Ground Floor Cloakroom
Upstairs Family Bathroom
Stunning, far-reaching estuary & ocean views

- Ample parking & Double Garage
- Golf Course, Beach, Country Park & Yacht Club all

nearby

Courtyard style gardenNo onward chain

#### Overview

This charming 4 Bedroom stone and white-rendered former farmhouse offers a unique combination of character and modern living, situated on one of the most prestigious roads in the highly sought after village of Northam. Boasting stunning, far-reaching views across the estuary and ocean, the property offers ample parking, including a large hardstanding ideal for a motorhome or boat, plus a Double Garage 5.39m x 4.57m (17'6 x 15')

Inside, the spacious and welcoming Reception Hall leads to the heart of the home - a stunning beamed ceiling Sitting Room with a focal inglenook fireplace. A dual aspect Family Room offers versatility as a formal Dining Room with direct access to the garden, while the modern Kitchen / Dining Room opens to the garden, with the convenience of a separate Utility Room and Ground Floor Cloakroom.

Upstairs, the First Floor features 4 well sized Bedrooms and a Family Bathroom. The Master Bedroom enjoys a split-level En-Suite Dressing Area. There are coastal views from this upper floor.

Outside, the sunny courtyard style garden provides a low-maintenance outdoor space - perfect for relaxation.