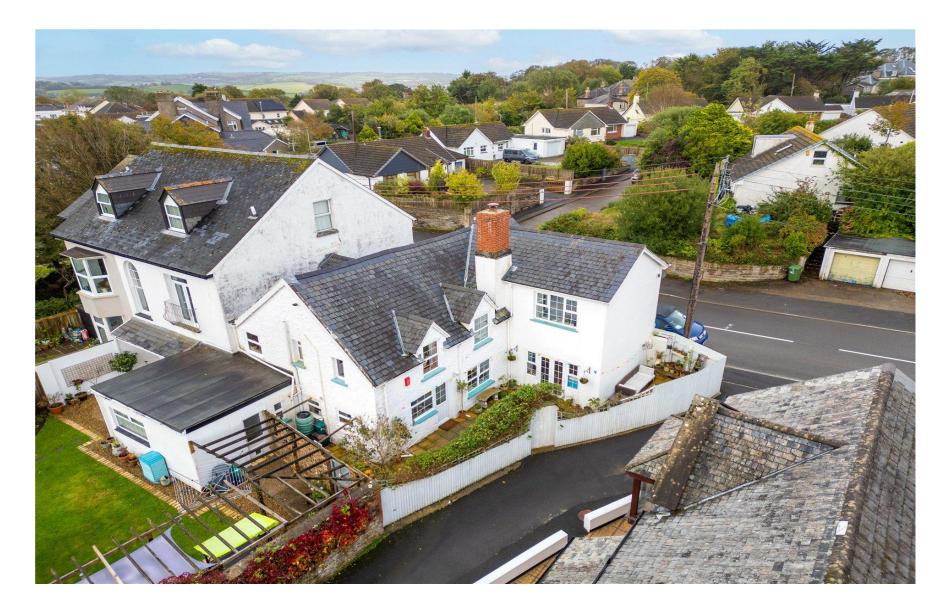

#### Overview

This charming 4 Bedroom stone and white-rendered former farmhouse offers a unique combination of character and modern living, situated on one of the most prestigious roads in the highly sought after village of Northam. Boasting stunning, far-reaching views across the estuary and ocean, the property offers ample parking, including a large hardstanding ideal for a motorhome or boat, plus a Double Garage 5.39m x 4.57m (17'6 x 15')

The lifestyle on offer here is exceptional, with the Royal North Devon Championship Golf Course, the beautiful beach at Westward Ho!, Northam Burrows Country Park and the Yacht Club at Instow all nearby. Whether you're a golfer, beach enthusiast or sailor, this location presents an unparalleled opportunity to enjoy an active, coastal lifestyle.

#### **Area Information**

Bay View Road in Northam is a prestigious and highly sought-after residential area in North Devon. The road is elevated, offering stunning panoramic views of Bideford Bay, the Atlantic Ocean, and nearby Westward Ho! Beach. This location is prized for its proximity to local amenities, beaches, and outdoor attractions such as the South West Coast Path. The area combines the charm of a coastal lifestyle with the convenience of nearby towns like Northam and Bideford, making it ideal for families, retirees, and holiday homeowners alike.