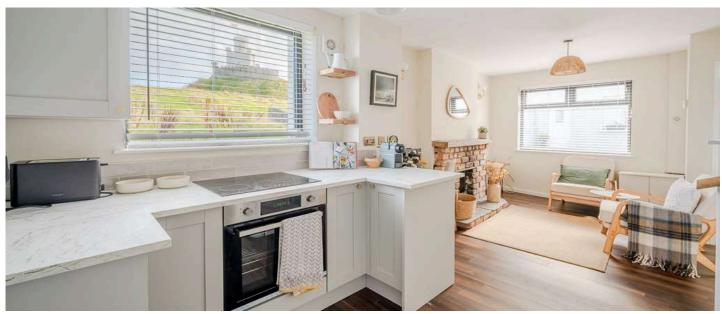

# KEY FEATURES

- Outstanding End Terrace Property with Views to Donaghadee Moat and the Iconic Lighthouse and Harbour
- No Onward Chain and Well Presented Throughout Leaving Little Left to do but Move In and Enjoy
- Open Plan Living Room to Kitchen with Junkers Wooden Floor Throughout
- Living Room Also Has an Attractive Brick Fireplace and Open Fire, Ideal for Colder Weather
- Three Bedrooms, One of Which is on the Ground Floor
- Main Bedroom Has Extensive Range of Built-in Wardrobes
- Shower Room with Three Piece Suite
- Phoenix Gas Heating
- uPVC Double Glazed Windows
- Enclosed Rear Yard with Storage Shed
- In Close Proximity to Many Amenities Including Shops, Cafes, Restaurants, Moat, Lighthouse and Harbour

# Ground Floor

- Reception Porch
- Living Room Open Plan to Kitchen
  20' x 10'7"
- Bedroom Three 13'3" x 6'1"