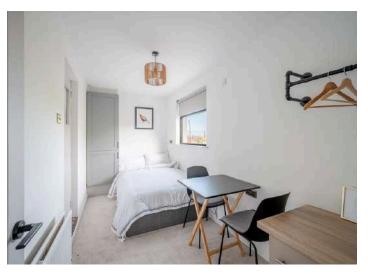

# KEY FEATURES

- Outstanding End Terrace Property with Views to Donaghadee Moat and the Iconic Lighthouse and Harbour
- No Onward Chain and Well Presented Throughout Leaving Little Left to do but Move In and Enjoy
- Open Plan Living Room to Kitchen with Junkers Wooden Floor Throughout
- Living Room Also Has an Attractive Brick Fireplace and Open Fire, Ideal for Colder Weather
- Three Bedrooms, One of Which is on the Ground Floor
- Main Bedroom Has Extensive Range of Built-in Wardrobes
- Shower Room with Three Piece Suite
- Phoenix Gas Heating
- uPVC Double Glazed Windows
- Enclosed Rear Yard with Storage Shed
- In Close Proximity to Many Amenities Including Shops, Cafes, Restaurants, Moat, Lighthouse and Harbour

# Ground Floor

- Reception Porch
- Living Room Open Plan to Kitchen
  20' x 10'7"
- Bedroom Three 13'3" x 6'1"

### First Floor

- Bedroom One 11'3" x 10'10"
- Bedroom Two 12'3" x 6'2"
- Shower Room