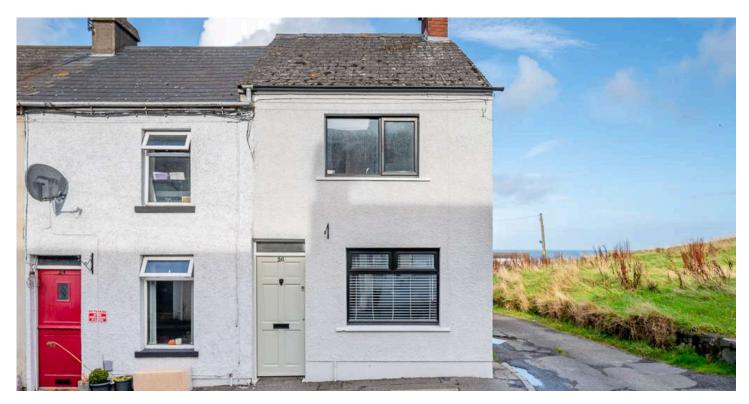

# 26 CASTLE STREET

Donaghadee, BT21 0DN

Offers around £139,950

END TERRACE | 3 ⊨ | 1 ≒ | 1 ⊟

Located in the extremely popular and picturesque seaside town of Donaghadee here is an ideal opportunity to purchase an outstanding end terrace property with views to Donaghadee's moat and the iconic lighthouse and harbour.

# KEY FEATURES

- Outstanding End Terrace Property with Views to Donaghadee Moat and the Iconic Lighthouse and Harbour
- No Onward Chain and Well Presented Throughout Leaving Little Left to do but Move In and Enjoy
- Open Plan Living Room to Kitchen with Junkers Wooden Floor Throughout
- Living Room Also Has an Attractive Brick Fireplace and Open Fire, Ideal for Colder Weather
- Three Bedrooms, One of Which is on the Ground Floor
- Main Bedroom Has Extensive Range of Built-in Wardrobes
- Shower Room with Three Piece Suite
- Phoenix Gas Heating
- uPVC Double Glazed Windows
- Enclosed Rear Yard with Storage Shed
- In Close Proximity to Many Amenities Including Shops, Cafes, Restaurants, Moat, Lighthouse and Harbour