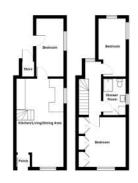

# ROOM DETAILS

# Ground Floor

- Reception Porch
- Living Room Open Plan to Kitchen
  20' x 10'7"
- Bedroom Three 13'3" x 6'1"

### First Floor

- Bedroom One 11'3" x 10'10"
- Bedroom Two 12'3" x 6'2"
- Shower Room