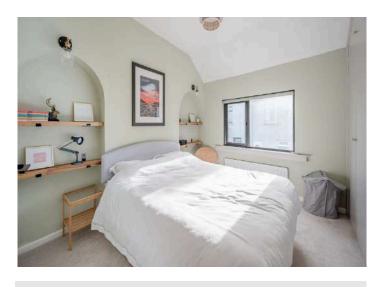

### First Floor

- Bedroom One 11'3" x 10'10"
- Bedroom Two 12'3" x 6'2"
- Shower Room