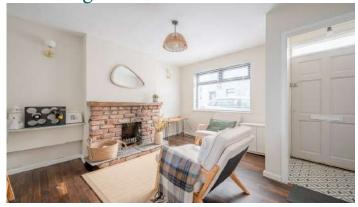

# KEY FEATURES

- Outstanding End Terrace Property with Views to Donaghadee Moat and the Iconic Lighthouse and Harbour
- No Onward Chain and Well Presented Throughout Leaving Little Left to do but Move In and Enjoy
- Open Plan Living Room to Kitchen with Junkers Wooden Floor Throughout
- Living Room Also Has an Attractive Brick Fireplace and Open Fire, Ideal for Colder Weather
- Three Bedrooms, One of Which is on the Ground Floor
- Main Bedroom Has Extensive Range of Built-in Wardrobes
- Shower Room with Three Piece Suite
- Phoenix Gas Heating
- uPVC Double Glazed Windows
- Enclosed Rear Yard with Storage Shed
- In Close Proximity to Many Amenities Including Shops, Cafes, Restaurants, Moat, Lighthouse and Harbour

# Ground Floor

- Reception Porch
- Living Room Open Plan to Kitchen
  20' x 10'7"
- Bedroom Three 13'3" x 6'1"