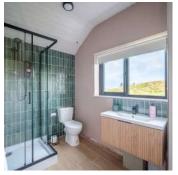

# KEY FEATURES

- Outstanding End Terrace Property with Views to Donaghadee Moat and the Iconic Lighthouse and Harbour
- No Onward Chain and Well Presented Throughout Leaving Little Left to do but Move In and Enjoy
- Open Plan Living Room to Kitchen with Junkers Wooden Floor Throughout
- Living Room Also Has an Attractive Brick Fireplace and Open Fire, Ideal for Colder Weather
- Three Bedrooms, One of Which is on the Ground Floor
- Main Bedroom Has Extensive Range of Built-in Wardrobes
- Shower Room with Three Piece Suite
- Phoenix Gas Heating
- uPVC Double Glazed Windows
- Enclosed Rear Yard with Storage Shed
- In Close Proximity to Many Amenities Including Shops, Cafes, Restaurants, Moat, Lighthouse and Harbour

### First Floor

- Bedroom One 11'3" x 10'10"
- Bedroom Two 12'3" x 6'2"
- Shower Room