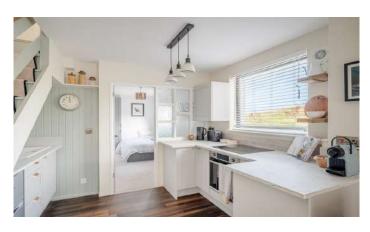

# KEY FEATURES

- Outstanding End Terrace Property with Views to Donaghadee Moat and the Iconic Lighthouse and Harbour
- No Onward Chain and Well Presented Throughout Leaving Little Left to do but Move In and Enjoy
- Open Plan Living Room to Kitchen with Junkers Wooden Floor Throughout
- Living Room Also Has an Attractive Brick Fireplace and Open Fire, Ideal for Colder Weather
- Three Bedrooms, One of Which is on the Ground Floor
- Main Bedroom Has Extensive Range of Built-in Wardrobes
- Shower Room with Three Piece Suite
- Phoenix Gas Heating
- uPVC Double Glazed Windows
- Enclosed Rear Yard with Storage Shed
- In Close Proximity to Many Amenities Including Shops, Cafes, Restaurants, Moat, Lighthouse and Harbour

# Ground Floor

- Reception Porch
- Living Room Open Plan to Kitchen
  20' x 10'7"
- Bedroom Three 13'3" x 6'1"