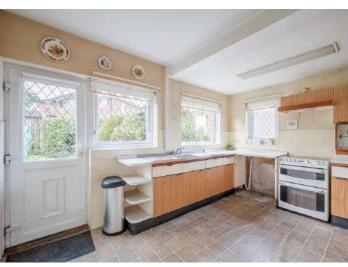

### Ground Floor

- Reception Hall
- Lounge 13'2" x 11'4"
- Dining Room 11' x 10'3"
- Kitchen 13'6" x 9'10"