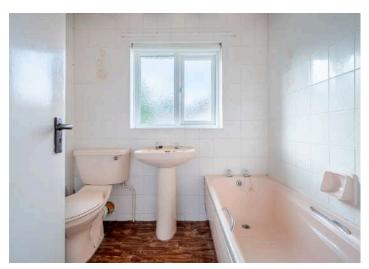

#### First Floor

- Landing
- Bedroom One 13'2" x 11'4"
- Bedroom Two 11' x 10'3"
- Bedroom Three 10'1" x 6'6"
- Family Bathroom