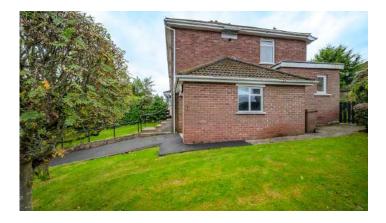

#### Outside

- Garden to Rear
- Concrete Patio Area
- Side Access For Bins
- Tarmacked Driveway
- Integral Garage 15'5" x 9'11"