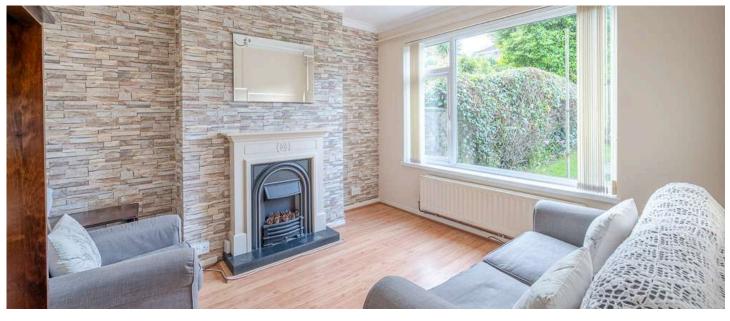

### Ground Floor

- Reception Hall
- Lounge 13'2" x 11'4"
- Dining Room 11' x 10'3"
- Kitchen 13'6" x 9'10"