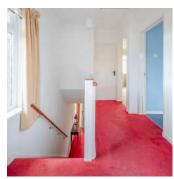

### Ground Floor

- Reception Hall
- Lounge 13'2" x 11'4"
- Dining Room 11' x 10'3"
- Kitchen 13'6" x 9'10"

#### First Floor

- Landing
- Bedroom One 13'2" x 11'4"
- Bedroom Two 11' x 10'3"
- Bedroom Three 10'1" x 6'6"
- Family Bathroom