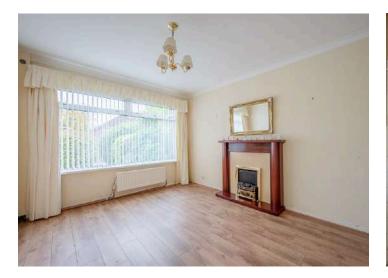

### Ground Floor

- Reception Hall
- Lounge 13'2" x 11'4"
- Dining Room 11' x 10'3"
- Kitchen 13'6" x 9'10"