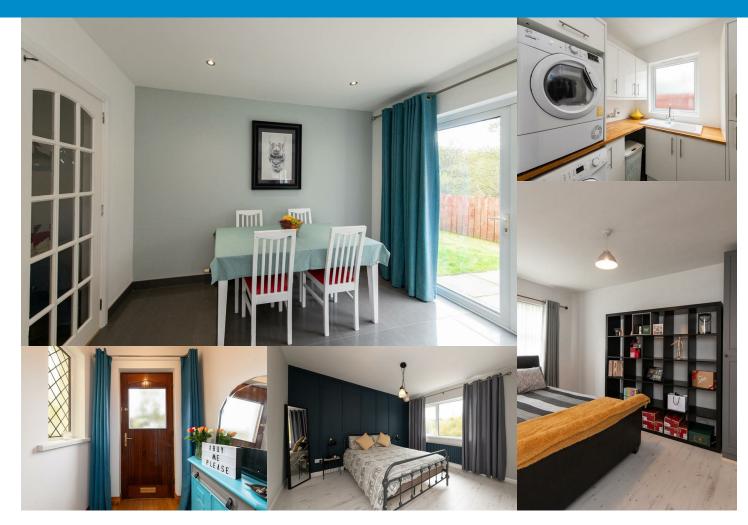

### **GROUND FLOOR**

28 Ballydown Meadows provides a generous Lounge with ample space, recessed lighting, hard wood floor with open fire for those cosy winter nights ahead. The property boasts a spacious open plan & modern kitchen/dining area with Breakfast bar, integrated dishwasher with space for an American style fridge freezer and a fully tiled floor throughout, along with recessed lighting and double patio doors leading to garden. Separate utility space and ground floor W.C in rear hall with access to integral garage which could make an ideal second reception room or further bedroom for those not needing a garage.

### FIRST FLOOR

Three good sized double bedrooms all with laminate flooring laid & one with built in wardrobes fitted. Family bathroom comprising free standing bath, corner shower cubicle, wash hand basin and W.C with tiled flooring & part tiled walls.

### **OUTSIDE**

Situated in a quiet cul de sac location with tarmac driveway to the front & small well maintained grass lawn. To the rear you have a fully enclosed, south facing grass lawn with paved patio area.