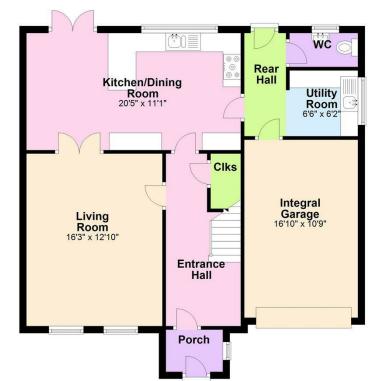

### **GROUND FLOOR**

28 Ballydown Meadows provides a generous Lounge with ample space, recessed lighting, hard wood floor with open fire for those cosy winter nights ahead. The property boasts a spacious open plan & modern kitchen/dining area with Breakfast bar, integrated dishwasher with space for an American style fridge freezer and a fully tiled floor throughout, along with recessed lighting and double patio doors leading to garden. Separate utility space and ground floor W.C in rear hall with access to integral garage which could make an ideal second reception room or further bedroom for those not needing a garage.

## **Ground Floor**