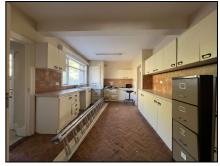

Entrance Hall 4.55m (14'11") x 2.41m (7'11") Carpet.

Board Room 7.2m (23'7") x 5.29m (17'4") Carpet, open fire, sliding doors to side.

Office 1 3.53m (11'7") x 3.76m (12'4") Carpet.

Kitchen 5.84m (19'2") x 30.65m (100'7")

Storage at eye and floor level, lino, stove, counter space, tiled splashback, under stairs storage.

Back Hall 1.33m (4'4") x 1.85m (6'1") Lino with back door to yard.

W/C 1.78m (5'10") x 0.88m (2'11") W/c and whb.