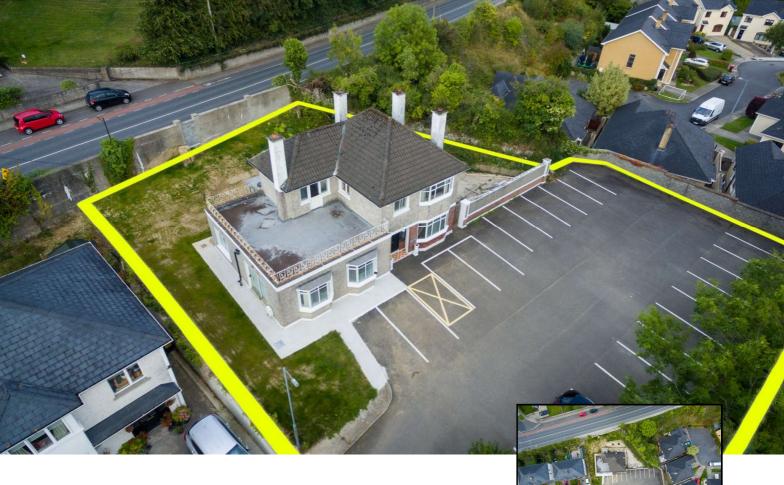

## Baunreagh, Cahir Road, Clonmel, E91 T6K2

- Office building approx. 173 sq m in great location
- 23 Parking spaces and rear yard
- 6 offices, board room and kitchen
- Ideal for commercial offices.
- Close proximity to town centre & N24 by-pass

## Baunreagh, Cahir Road, Clonmel, E91 T6K2

Brought to the market by P F Quirke & Co. Ltd is a large, two storey office building approx.173 sq m, with parking, situated on Cahir Road, Clonmel, for lease or sale. The property comprises the following accommodation: Porch, board room, kitchen, utility, wc and 3 offices on ground floor, while the 1st floor accommodates 4 offices, bathroom and large balcony area. To the front of the building there is ample parking with 23 marked spaces on a site of 1450sqm (0.36ac). Side access to the rear provides good storage/outdoor space. This property is a great office space and offers potential for further development as residential or commercial use. Early inspection invited.