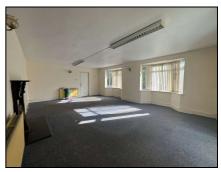

Office 2 3.62m (11'11") x 4.11m (13'6") Carpet and open fire.

Office 3 3.62m (11'11") x 4.18m (13'9") Carpet and open fireplace

Upstairs Landing 3.09m (10'2") x 2.4m (7'10") Carpet and built in storage.

Office 4 2.76m (9'1") x 2.4m (7'10") Carpet.

Office 5 4.27m (14'0") x 3.45m (11'4") Built in wardrobes and shelving units.

Office 6 4.12m (13'6") x 3.63m (11'11") Carpet.

Bathroom 3.97m (13'0") x 2.38m (7'10")