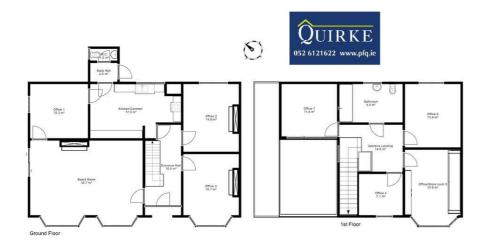

## Baunreagh, Cahir Road, Clonmel, E91 T6K2

Brought to the market by P F Quirke & Co. Ltd is a large, two storey office building approx.173 sq m, with parking, situated on Cahir Road, Clonmel, for lease or sale. The property comprises the following accommodation: Porch, board room, kitchen, utility, wc and 3 offices on ground floor, while the 1st floor accommodates 4 offices, bathroom and large balcony area. To the front of the building there is ample parking with 23 marked spaces on a site of 1450sqm (0.36ac). Side access to the rear provides good storage/outdoor space. This property is a great office space and offers potential for further development as residential or commercial use. Early inspection invited.

Entrance Hall 4.55m (14'11") x 2.41m (7'11") Carpet.

Board Room 7.2m (23'7") x 5.29m (17'4") Carpet, open fire, sliding doors to side.

Office 1 3.53m (11'7") x 3.76m (12'4") Carpet.

Kitchen 5.84m (19'2") x 30.65m (100'7")

Storage at eye and floor level, lino, stove, counter space, tiled splashback, under stairs storage.

Back Hall 1.33m (4'4") x 1.85m (6'1") Lino with back door to yard.

W/C 1.78m (5'10") x 0.88m (2'11") W/c and whb.

Office 2 3.62m (11'11") x 4.11m (13'6") Carpet and open fire.

Office 3 3.62m (11'11") x 4.18m (13'9") Carpet and open fireplace

Upstairs Landing 3.09m (10'2") x 2.4m (7'10") Carpet and built in storage.

Office 4 2.76m (9'1") x 2.4m (7'10") Carpet.

Office 5 4.27m (14'0") x 3.45m (11'4") Built in wardrobes and shelving units.

Office 6 4.12m (13'6") x 3.63m (11'11") Carpet.

Bathroom 3.97m (13'0") x 2.38m (7'10")

Tiled floor to ceiling, w/c, whb, bath, electric shower.

Office 7 3.62m (11'11") x 3.43m (11'3") Carpet, door leading out t balcony.