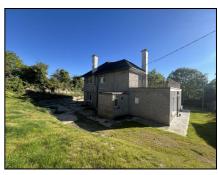

## Baunreagh, Cahir Road, Clonmel, E91 T6K2

- Office building approx. 173 sq m in great location
- 23 Parking spaces and rear yard
- 6 offices, board room and kitchen
- Ideal for commercial offices.
- Close proximity to town centre & N24 by-pass

## Baunreagh, Cahir Road, Clonmel, E91 T6K2

Brought to the market by P F Quirke & Co. Ltd is a large, two storey office building approx.173 sq m, with parking, situated on Cahir Road, Clonmel, for lease or sale. The property comprises the following accommodation: Porch, board room, kitchen, utility, wc and 3 offices on ground floor, while the 1st floor accommodates 4 offices, bathroom and large balcony area. To the front of the building there is ample parking with 23 marked spaces on a site of 1450sqm (0.36ac). Side access to the rear provides good storage/outdoor space. This property is a great office space and offers potential for further development as residential or commercial use. Early inspection invited.