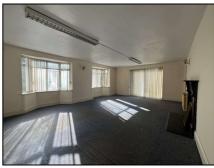

Entrance Hall 4.55m (14'11") x 2.41m (7'11") Carpet.

Board Room 7.2m (23'7") x 5.29m (17'4") Carpet, open fire, sliding doors to side.

Office 1 3.53m (11'7") x 3.76m (12'4") Carpet.

Kitchen 5.84m (19'2") x 30.65m (100'7")

Office 2 3.62m (11'11") x 4.11m (13'6") Carpet and open fire.

Office 3 3.62m (11'11") x 4.18m (13'9") Carpet and open fireplace

Upstairs Landing 3.09m (10'2") x 2.4m (7'10") Carpet and built in storage.