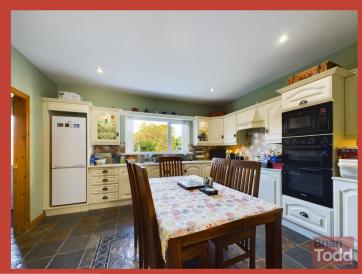

**DINING ROOM:** 

**KITCHEN:** Modern range of fitted upper and lower level units. Integrated gas hob, oven, extractor fan, microwave and dishwasher. One and half bowled stainless steel sink unit. Slate flooring.