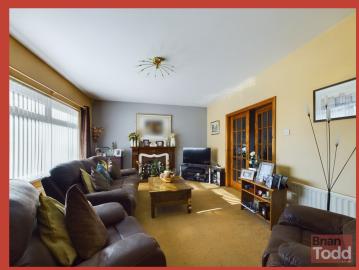

## THE PROPERTY COMPRISES:

**Ground Floor** 

**ENTRANCE HALL:** 

**GUEST W.C.:** Incorporating W.C. and wash hand basin.

LOUNGE: Feature high mantle fireplace. French doors

through to:-

**FAMILY ROOM:** Patio doors to rear garden.