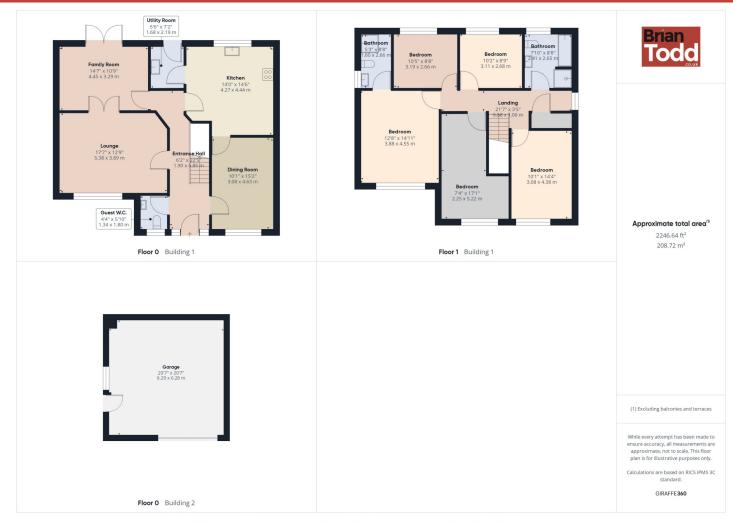

## THE PROPERTY COMPRISES:

**Ground Floor** 

**ENTRANCE HALL:** 

**GUEST W.C.:** Incorporating W.C. and wash hand basin.

LOUNGE: Feature high mantle fireplace. French doors

through to:-

**FAMILY ROOM:** Patio doors to rear garden.

**DINING ROOM:** 

**KITCHEN:** Modern range of fitted upper and lower level units. Integrated gas hob, oven, extractor fan, microwave and dishwasher. One and half bowled stainless steel sink unit. Slate flooring.

UTILITY ROOM: Fitted sink. Plumbed for automatic washing machine.

First Floor

**BEDROOM** (1): Laminate wood flooring.

**BATHROOM:** White suite incorporating W.C., wash hand basin and panelled bath. Separate shower cubicle. Wall and

**BEDROOM (2):** Laminate wood flooring.

**BEDROOM** (3): Laminate wood flooring.

**BEDROOM** (4): Good range of fitted robes. Laminate wood

**ENSUITE SHOWER ROOM:** White suite incorporating

**BEDROOM** (5): Laminate wood flooring.

**DOUBLE GARAGE:** Electric roller door.

**GARDENS:** Front garden in lawn.

surrounding countryside.

These particulars are given on the understanding that they will not be construed as part of a contract, conveyance or lease. Whilst due care and diligence is taken in compiling this information, we can give no guarantee as to the accuracy thereof and enquirers are recommended to make further enquiries which they think necessary. Neither the vendor, Brian A.Todd & Co., nor any person employed by Brian A. Todd & Co. has any authority to make or give any representation or warranty whatsoeverin relation to this property. All measurements are given in feet and inches and are approximate. We have not tested nor inspected any appliances, services or fixtures and fittings in relation to this property.