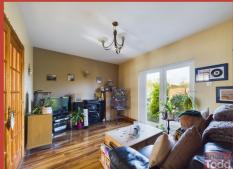

## THE PROPERTY COMPRISES:

**Ground Floor** 

**ENTRANCE HALL:** 

**GUEST W.C.:** Incorporating W.C. and wash hand basin.

LOUNGE: Feature high mantle fireplace. French doors

through to:-

**FAMILY ROOM:** Patio doors to rear garden.