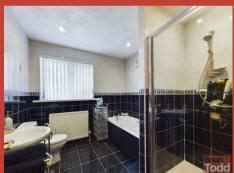

UTILITY ROOM: Fitted sink. Plumbed for automatic washing machine.

First Floor

**BEDROOM** (1): Laminate wood flooring.

**BATHROOM:** White suite incorporating W.C., wash hand basin and panelled bath. Separate shower cubicle. Wall and