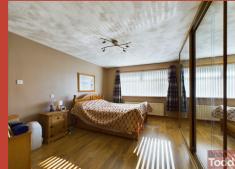

UTILITY ROOM: Fitted sink. Plumbed for automatic washing machine.

First Floor

**BEDROOM** (1): Laminate wood flooring.

**BATHROOM:** White suite incorporating W.C., wash hand basin and panelled bath. Separate shower cubicle. Wall and

**BEDROOM (2):** Laminate wood flooring.

**BEDROOM** (3): Laminate wood flooring.

**BEDROOM** (4): Good range of fitted robes. Laminate wood

**ENSUITE SHOWER ROOM:** White suite incorporating

**BEDROOM** (5): Laminate wood flooring.