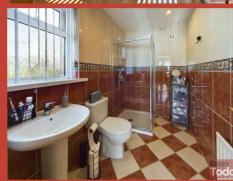

UTILITY ROOM: Fitted sink. Plumbed for automatic washing machine.

First Floor

**BEDROOM** (1): Laminate wood flooring.

**BATHROOM:** White suite incorporating W.C., wash hand basin and panelled bath. Separate shower cubicle. Wall and