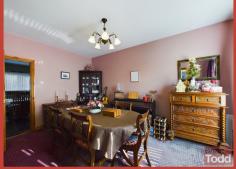

**DINING ROOM:** 

**KITCHEN:** Modern range of fitted upper and lower level units. Integrated gas hob, oven, extractor fan, microwave and dishwasher. One and half bowled stainless steel sink unit. Slate flooring.