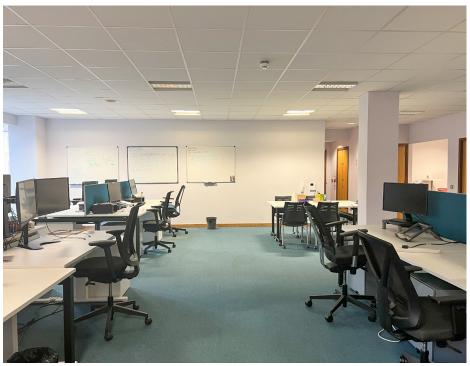

#### **DESCRIPTION**

The modern offices are located on the upper floors of this unique four storey building which incorporates a copper barrel vaulted roof.

Each suite is accessed via a spacious entrance foyer with lift access to all floors.

## Finishes on each floor include;

- Raised access flooring
- Carpet finish
- Power Distribution
- Suspended ceilings
- Plastered and painted walls
- Recess lighting
- WCs on each floor
- Shower facilities
- CCTV access controls
- Gas central heating
- Comfort cooling