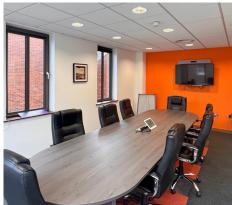

## Finishes on each floor include;

- Raised access flooring
- Carpet finish
- Power Distribution
- Suspended ceilings
- Plastered and painted walls
- Recess lighting
- WCs on each floor
- Shower facilities
- CCTV access controls
- Gas central heating
- Comfort cooling