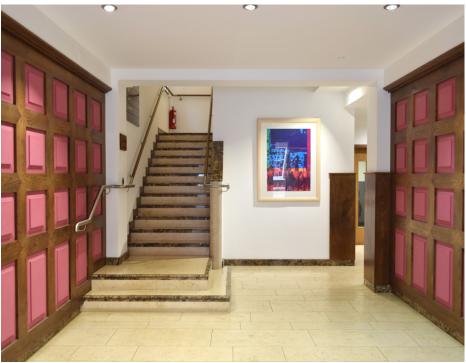

#### **DESCRIPTION**

The modern offices are located on the upper floors of this unique four storey building which incorporates a copper barrel vaulted roof.

Each suite is accessed via a spacious entrance foyer with lift access to all floors.