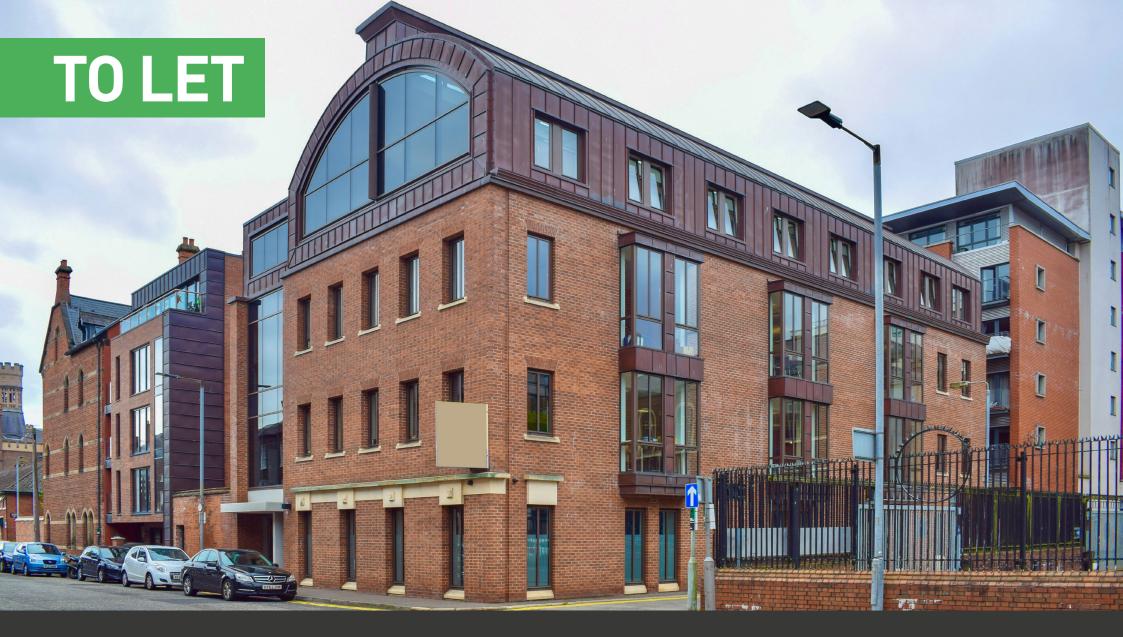

Quality Prime Office Suites

Hamilton House, Joy street, Belfast

## LOCATION

Hamilton House is situated in a highly accessible location within the central business district and approximately 100 metres from Belfast City Hall. A glider bus stop is located only a short distance from the building and there are a number of public car parks in the immediate vicinity.

#### **DESCRIPTION**

The modern offices are located on the upper floors of this unique four storey building which incorporates a copper barrel vaulted roof.

Each suite is accessed via a spacious entrance foyer with lift access to all floors.