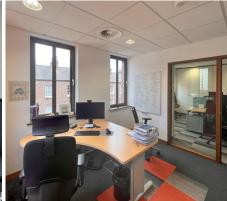

#### **DESCRIPTION**

The modern offices are located on the upper floors of this unique four storey building which incorporates a copper barrel vaulted roof.

Each suite is accessed via a spacious entrance foyer with lift access to all floors.

## Finishes on each floor include;

- Raised access flooring
- Carpet finish
- Power Distribution
- Suspended ceilings
- Plastered and painted walls
- Recess lighting
- WCs on each floor
- Shower facilities
- CCTV access controls
- Gas central heating
- Comfort cooling