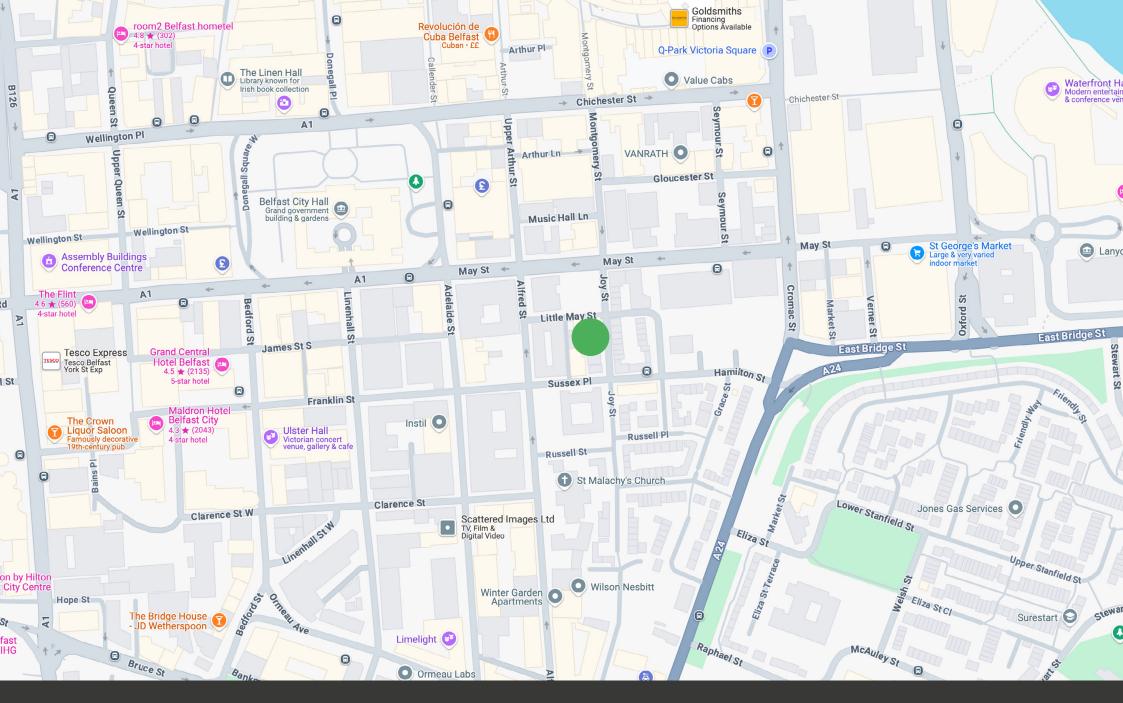

## LOCATION

Hamilton House is situated in a highly accessible location within the central business district and approximately 100 metres from Belfast City Hall. A glider bus stop is located only a short distance from the building and there are a number of public car parks in the immediate vicinity.

The building is also located only a short distance from the city's prime retail pitch, Belfast law courts and a number of restaurants and coffee shops.