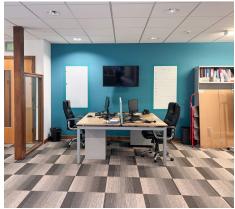

## Finishes on each floor include;

- Raised access flooring
- Carpet finish
- Power Distribution
- Suspended ceilings
- Plastered and painted walls
- Recess lighting
- WCs on each floor
- Shower facilities
- CCTV access controls
- Gas central heating
- Comfort cooling