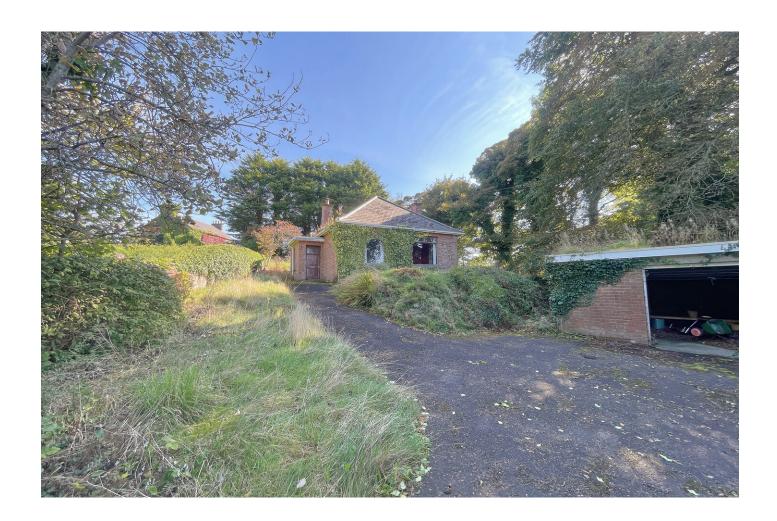

# **68 CASTLECAT ROAD, BUSHMILLS**

This derelict detached bungalow, located in the peaceful hamlet of Castlecat on the outskirts of Bushmills, offers an excellent opportunity for redevelopment. Whether you're looking for a renovation project or seeking replacement planning permission to design and build your dream home, this property is full of potential.

Situated on a site of approximately 0.2 acres, the existing bungalow extends to approximately 972 Sq. Ft. and features 3 bedrooms, lounge, kitchen and a bathroom. Outside, there is a single garage, a garden area and off-street parking area. The property is surrounding by mature tress offering shelter and privacy.

Whilst the property requires a complete refurbishment throughout, its rural setting and proximity to the village of Bushmills and the North Coast make it an attractive prospect.