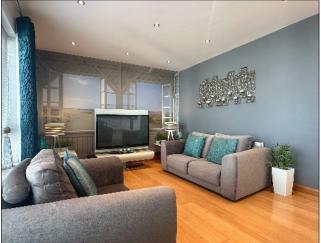

# Open Plan Lounge / Kitchen Area:

## Lounge:

5.46m x 3.43m (17' 11" x 11' 3") with telephone point, television point, recessed lighting, wooden floor.