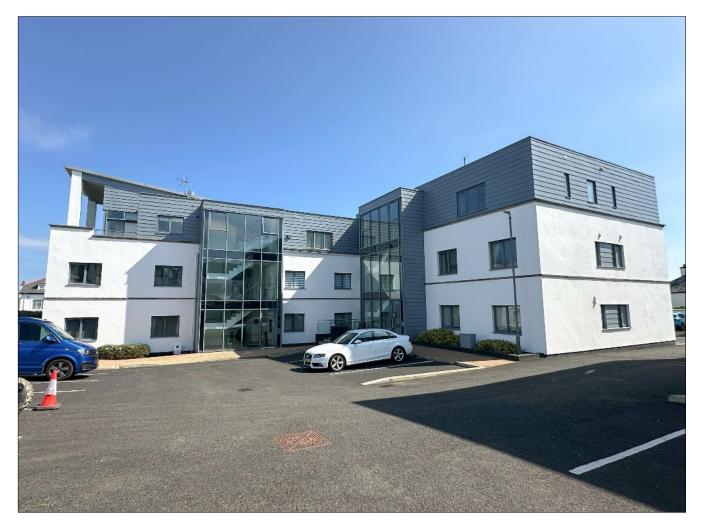

t, CDA oven and hob, integrated CDA fridge / freezer, integrated Baumatic dishwasher, integrated automatic washing machine, boiler, recessed lighting, concealed lighting, wooden floor, patio doors leading to Balcony.









## Bedroom (1):

3.61m x 3.05m (11' 10" x 10' 0") with telephone point, television point.

# En-suite:

Comprising w.c., wash hand basin, tiled shower cubicle with mains Grohe shower fitting, extractor fan, recessed lighting, tiled floor.

# Apt 18 The Whins, Portrush BT56 8FG

Bedroom (2):  $3.02m \times 2.95m$  (9' 11" x 9' 8") with telephone point, television point.



# Bathroom and w.c. Combined:

Comprising panel bath with mains Grohe shower fitting above, w.c., wash hand basin, tiled above bath, shaver point, recessed lighting, extractor fan, tiled floor.











# **Exterior Features:** Communal store and secure parking for all apartments.

All purchasers will be shareholders in a MANAGEMENT COMPANY formed to maintain communal open space areas.

Apt 18 The Whins, Portrush BT56 8FG

# FLOOR PLANS



**FIRST FLOOR** 

1.

# For illustrative purposes only. Not to scale.

Whilst every attempt has been made to ensure accuracy of the floor plan all measurements are approximate and no responsibility is taken for any error, omission or measurement.

MISREPRESENTATION CLAUSE: McAfee Sales, give notice to anyone who may read these particulars as follows:

Any information contained herein (whether in the text, plans or photographs) is given in good faith but should not be relied upon as being a statement of representation or fact.

2. 3. 4. Nothing in