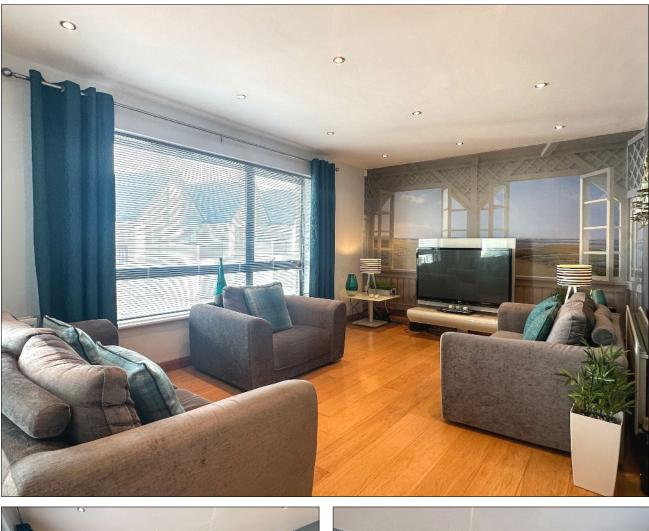

# Open Plan Lounge / Kitchen Area:

## Lounge:

5.46m x 3.43m (17' 11" x 11' 3") with telephone point, television point, recessed lighting, wooden floor.