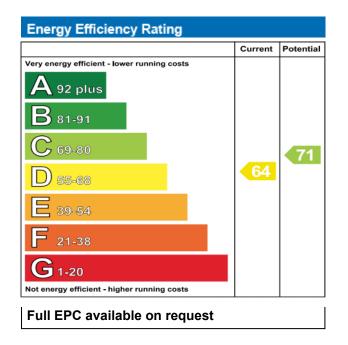

- Remote controlled security gates to development
- Situated just off the main coast road between Portrush and Portstewart
- Located close to West Strand beach and on the main route of North West 200
- EPC Rating D64