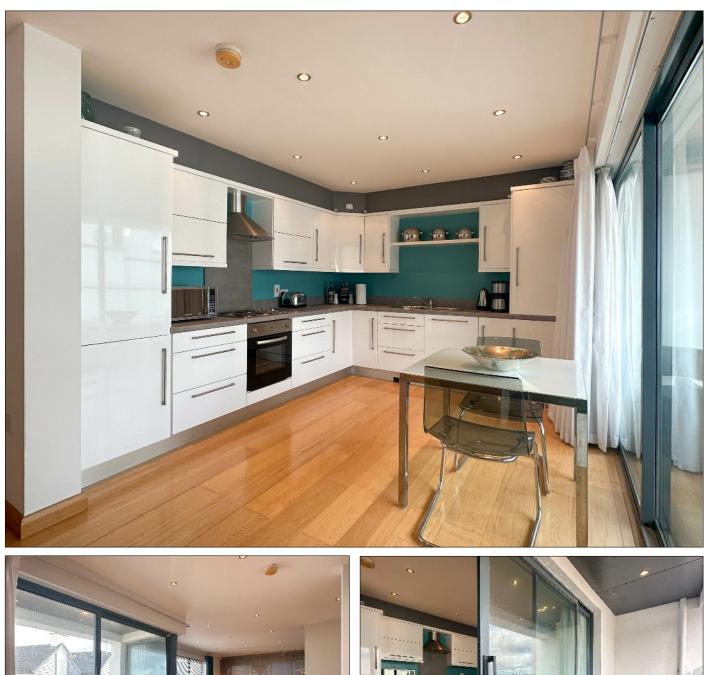

# Kitchen:

5.74m x 3.12m (18' 10" x 10' 3") with eye and low level units, single drainer stainless steel sink unit, CDA oven and hob, integrated CDA fridge / freezer, integrated Baumatic dishwasher, integrated automatic washing machine, boiler, recessed lighting, concealed lighting, wooden floor, patio doors leading to Balcony.