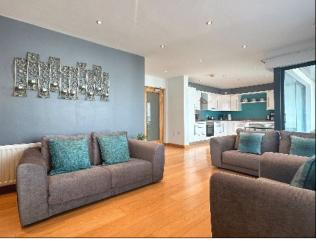

# Open Plan Lounge / Kitchen Area:

## Lounge:

5.46m x 3.43m (17' 11" x 11' 3") with telephone point, television point, recessed lighting, wooden floor.