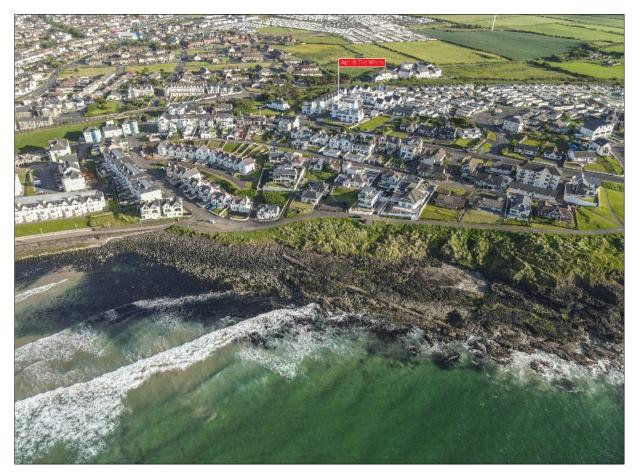

# **Property Location:**

On leaving Portrush along the A2 heading towards Portstewart on the coast road, 'The Whins' development is situated on the left hand side.

Tenure: Rates 2024 / 2025: £1127.46 Management Fee 2024 / 2025: £1548.00 (Brackenwood Property Management)