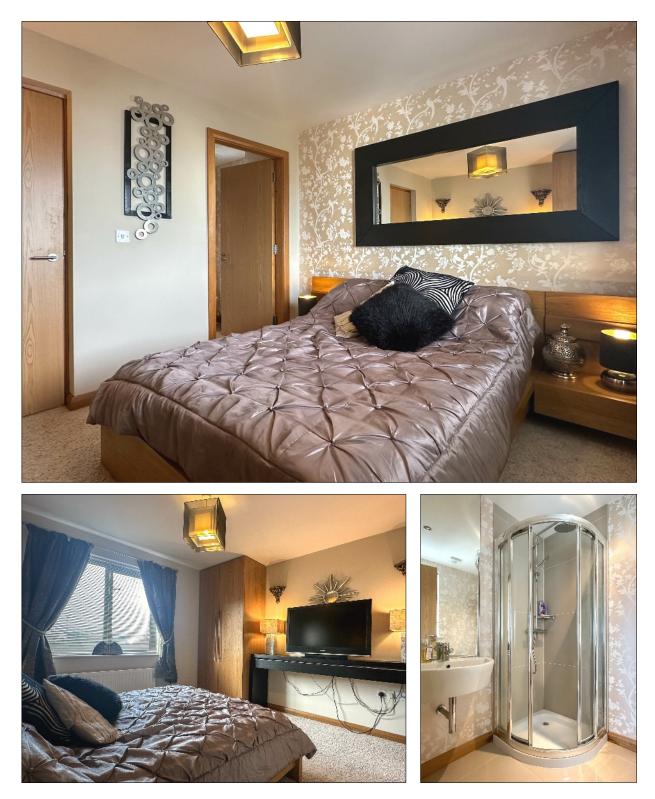

## Bedroom (1):

3.61m x 3.05m (11' 10" x 10' 0") with telephone point, television point.

# En-suite:

Comprising w.c., wash hand basin, tiled shower cubicle with mains Grohe shower fitting, extractor fan, recessed lighting, tiled floor.

# Apt 18 The Whins, Portrush BT56 8FG

Bedroom (2):  $3.02m \times 2.95m$  (9' 11" x 9' 8") with telephone point, television point.

# Bathroom and w.c. Combined:

Comprising panel bath with mains Grohe shower fitting above, w.c., wash hand basin, tiled above bath, shaver point, recessed lighting, extractor fan, tiled floor.