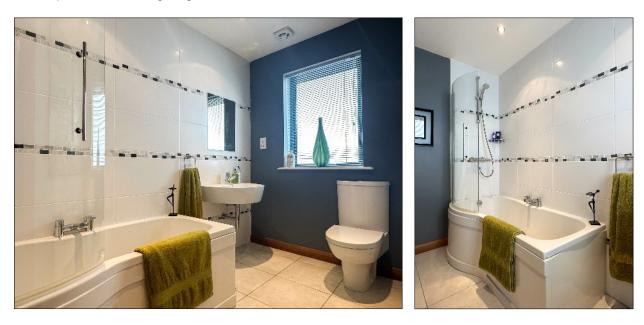

# Bathroom and w.c. Combined:

Comprising panel bath with mains Grohe shower fitting above, w.c., wash hand basin, tiled above bath, shaver point, recessed lighting, extractor fan, tiled floor.