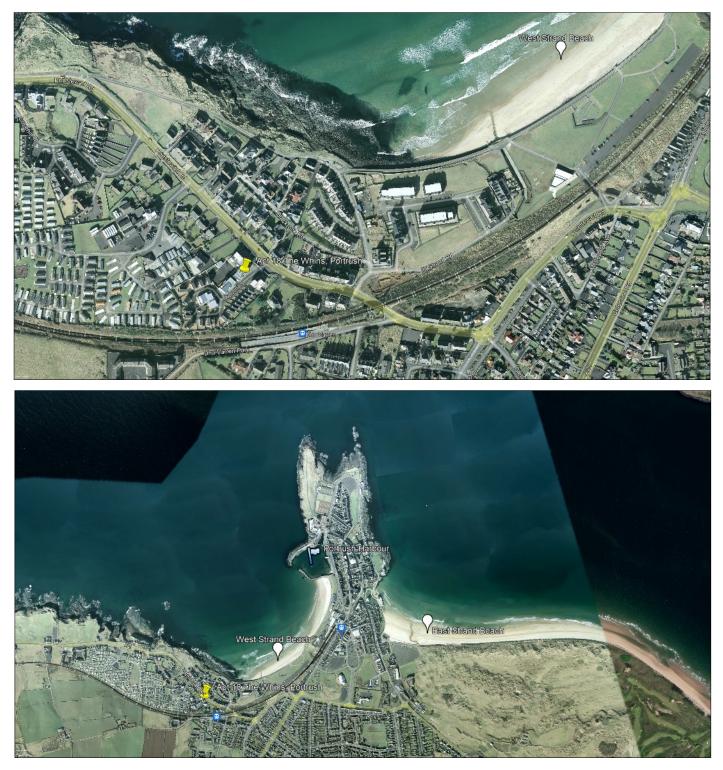

# **Property Location:**

On leaving Portrush along the A2 heading towards Portstewart on the coast road, 'The Whins' development is situated on the left hand side.

Tenure: Rates 2024 / 2025: £1127.46 Management Fee 2024 / 2025: £1548.00 (Brackenwood Property Management)