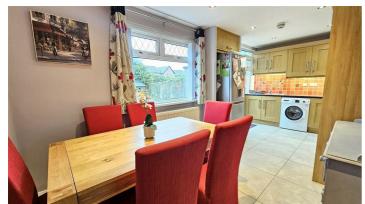

# Kitchen/Diner

18'0 x 8'3

Double glazed windows to rear aspect, double glazed door to rear garden, range of oak shaker style high and low level units with roll edge worktops, inset 1.5 bowl stainless steel sink and drainer with mixer tap over, chimney style extractor fan, radiator, ceramic tiled floor, open plan to dining area