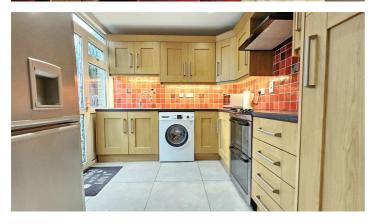

# Kitchen/Diner

18'0 x 8'3

Double glazed windows to rear aspect, double glazed door to rear garden, range of oak shaker style high and low level units with roll edge worktops, inset 1.5 bowl stainless steel sink and drainer with mixer tap over, chimney style extractor fan, radiator, ceramic tiled floor, open plan to dining area