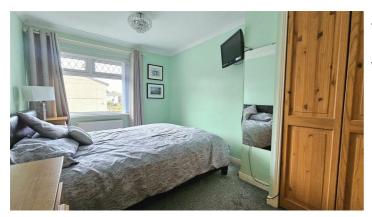

#### **Bedroom One**

13'6 x 8'10

Double glazed window to front aspect, built-in wardrobe, radiator

#### **Bedroom Two**

11'9 x 8'5

Double glazed window to rear aspect, radiator, laminate wood floor

#### **Bedroom Three**

9'6 x 9'1

Double glazed window to front aspect, built-in wardrobe, radiator