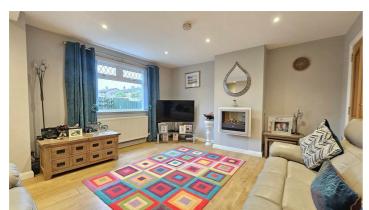

# Lounge

13'3 x 11'4

Double glazed window to front aspect, understairs cupboard, radiator, laminate wood floor, door to