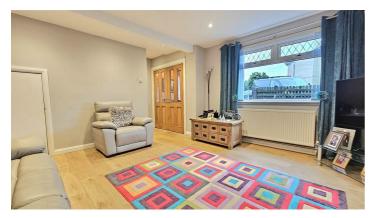

# Lounge

13'3 x 11'4

Double glazed window to front aspect, understairs cupboard, radiator, laminate wood floor, door to