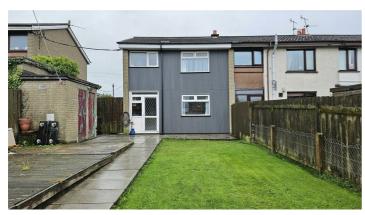

# 23 WESTMOUNT AVENUE CARRICKFERGUS BT38 8DQ

End terrace house
Three bedrooms
14'11 x 13'3 lounge with laminate wood flooring
Kitchen open plan to dining area
Range of Oak shaker style high and low level units
Shower room incorporating white suite and fully tiled walls and flooring
Double glazed windows in pvc frames & gas heating system
Recently updated external Pvc cladding
Enclosed gardens at the rear part laid to lawn
Convenient to Carrickfergus town centre and transport links
Well presented throughout
Ideal as a first time buy
No ongoing chain, early completion available

DOWNPATRICK

ST FORESTSIDE 028 9064 1264 GLENGORMLEY 028 9083 3295 MALONE 028 9066 1929 **NEWTOWNARDS** 028 9181 1444 **RENTAL DIVISION** 028 9047 1515

...

This well-presented end-terrace house is an ideal choice for first-time buyers and offers a comfortable and practical living space in a convenient location. The property features three bedrooms, and a spacious 14'11" x 13'3" lounge, which is fitted with laminate wood flooring, giving it a modern and easy-to-maintain finish. The kitchen is open plan to the dining area, creating a sociable space for dining or entertaining guests boasting a range of oak shaker-style high and low-level units. The shower room on the first floor is fitted with a white suite and features fully tiled walls and flooring, providing a clean, fresh feel. Benefits include double-glazed windows in PVC frames and a gas heating system, ensuring it stays warm and energy-efficient throughout the year. Externally there is an enclosed rear garden is part laid to lawn and recently updated external PVC cladding adding to the property's overall curb appeal. Located conveniently close to Carrickfergus town centre and transport links, this home is ideal for those looking for easy access to local amenities and commuting routes. With no ongoing chain and early completion available, we would encourage potential purchasers to arrange a viewing today to see all that this home has to offer.