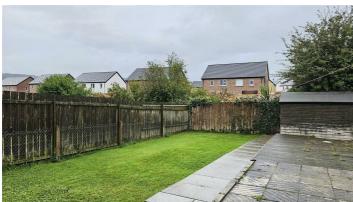

### **Grounds and Gardens**

At the rear there is an enclosed garden part laid to lawn, brick built shed