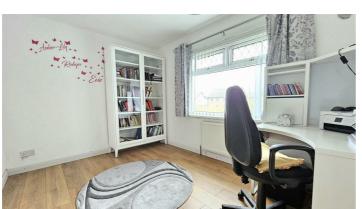

#### **Bedroom One**

13'6 x 8'10

Double glazed window to front aspect, built-in wardrobe, radiator

#### **Bedroom Two**

11'9 x 8'5

Double glazed window to rear aspect, radiator, laminate wood floor

#### **Bedroom Three**

9'6 x 9'1

Double glazed window to front aspect, built-in wardrobe, radiator