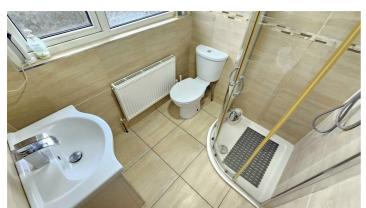

## **Shower Room**

Double glazed window to rear aspect, white suite comprising low flush WC, wash hand basin set on vanity unit, shower cubicle, radiator, fully tiled walls and matching tiled flooring