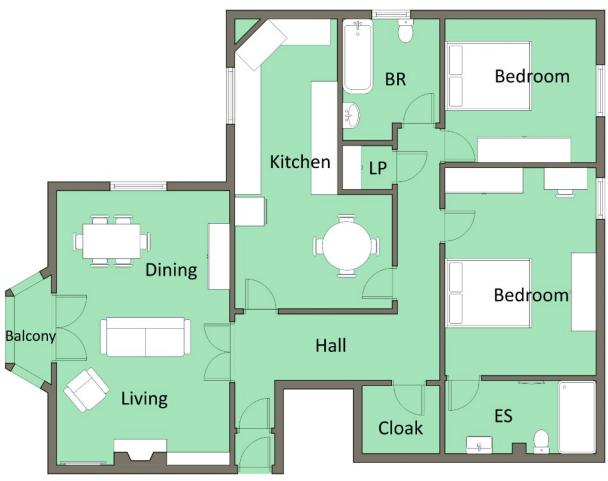

### The Property Comprises:

Ground Floor

Stairs and lift to:

Second Floor

LARGE CLOAKROOM:

SEPARATE CLOAKS:

LOUNGE: 21' 0"  $\times$  14' 0" (6.4m  $\times$  4.27m) Built-in bookshelves, marble fireplace, cast iron inset, gas fire. Double doors to balcony, superb views.

KITCHEN/DINING: 21' 11" x 12' 0" (6.68m x 3.66m) (at widest points) Maple shaker style kitchen with excellent range of high and low level units, 1.5 bowl cast iron sink unit with mixer taps, Miele integrated dishwasher, Bosch washer/dryer, fridge/freezer, Miele hob, Siemens oven, breakfast bar, low voltage spotlights, Worcester gas boiler.

PRINCIPAL BEDROOM: 11' 0" x 15' 0" (3.35m x 4.57m)

ENSUITE SHOWER ROOM: Double walk-in shower cubicle with thermostatic shower unit, stainless steel sink unit, shower screen, heated towel rail, low flush wc, vanity unit, part tiled walls, ceramic tiled floor, LED lighting, extractor fan, sensor wall mounted mirror.

BATHROOM: White bathroom suite comprising panelled bath with mixer taps, telephone hand shower, low flush wc, pedestal wash hand basin, heated towel rail, ceramic tiled floor, low voltage spotlights.

Access to roofspace via Slingsby type ladder, fully floored, light and power, Velux window.

### Outside

Communal gardens, laid in lawns. Residents and visitors parking.

MANAGEMENT COMPANY:

Westhorpe Management Company.

SERVICE CHARGE:

£120 per month.