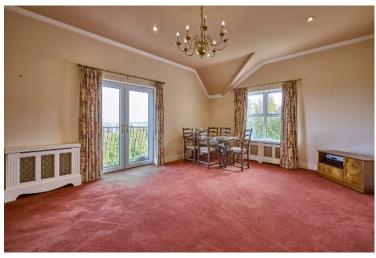

Internally the accommodation is both bright and spacious, offering low maintenance, secure, modern living ideally suited to both the young professional or the retired couple alike. Of particular note is the spacious lounge with feature fireplace and double doors to the balcony which enjoys panoramic views over Bangor Marina, Ballyholme Bay & beyond. The property also benefits from two well proportioned bedrooms, luxury ensuite to the principal and a fully floored roofspace for extra storage etc.

### The Property Comprises:

Ground Floor

Stairs and lift to:

Second Floor

LARGE CLOAKROOM:

SEPARATE CLOAKS:

LOUNGE: 21' 0"  $\times$  14' 0" (6.4m  $\times$  4.27m) Built-in bookshelves, marble fireplace, cast iron inset, gas fire. Double doors to balcony, superb views.