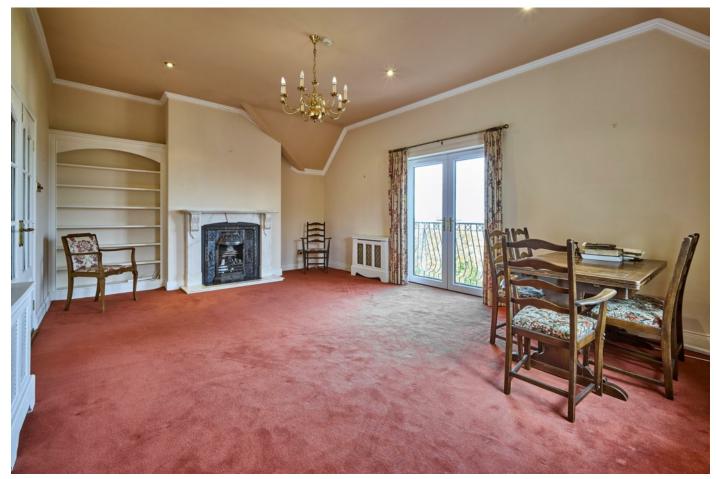

Internally the accommodation is both bright and spacious, offering low maintenance, secure, modern living ideally suited to both the young professional or the retired couple alike. Of particular note is the spacious lounge with feature fireplace and double doors to the balcony which enjoys panoramic views over Bangor Marina, Ballyholme Bay & beyond. The property also benefits from two well proportioned bedrooms, luxury ensuite to the principal and a fully floored roofspace for extra storage etc.

### The Property Comprises:

Ground Floor

Stairs and lift to:

Second Floor

LARGE CLOAKROOM:

SEPARATE CLOAKS:

LOUNGE: 21' 0"  $\times$  14' 0" (6.4m  $\times$  4.27m) Built-in bookshelves, marble fireplace, cast iron inset, gas fire. Double doors to balcony, superb views.