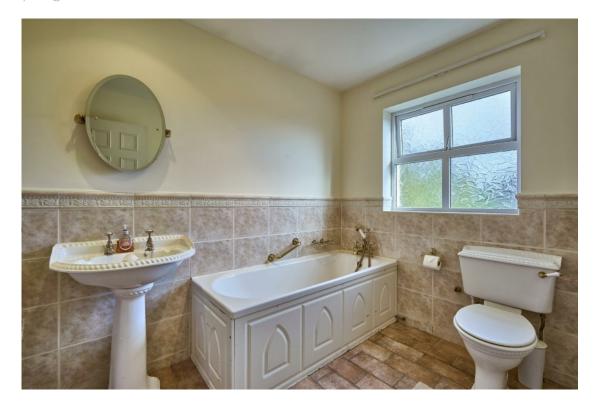

BATHROOM: White bathroom suite comprising panelled bath with mixer taps, telephone hand shower, low flush wc, pedestal wash hand basin, heated towel rail, ceramic tiled floor, low voltage spotlights.

Access to roofspace via Slingsby type ladder, fully floored, light and power, Velux window.