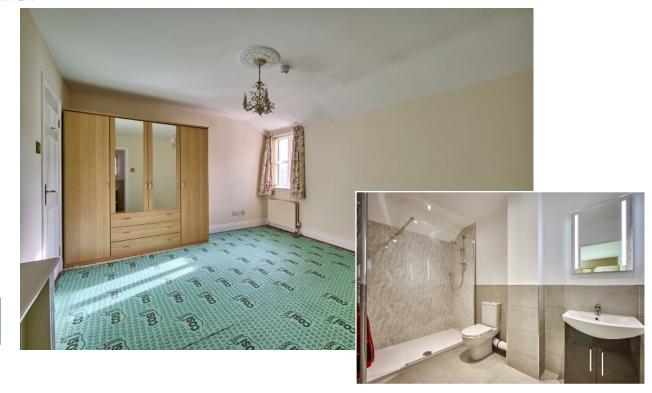

PRINCIPAL BEDROOM: 11' 0" x 15' 0" (3.35m x 4.57m)

ENSUITE SHOWER ROOM: Double walk-in shower cubicle with thermostatic shower unit, stainless steel sink unit, shower screen, heated towel rail, low flush wc, vanity unit, part tiled walls, ceramic tiled floor, LED lighting, extractor fan, sensor wall mounted mirror.