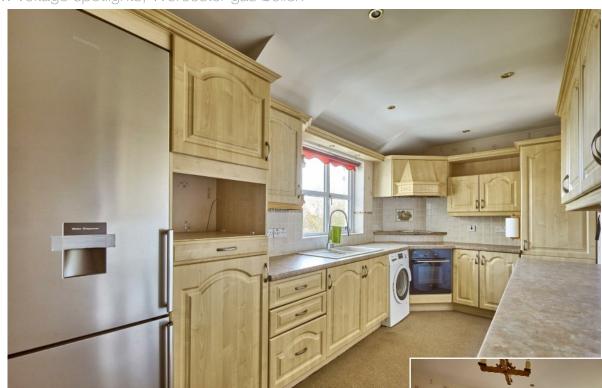

KITCHEN/DINING: 21' 11" x 12' 0" (6.68m x 3.66m) (at widest points) Maple shaker style kitchen with excellent range of high and low level units, 1.5 bowl cast iron sink unit with mixer taps, Miele integrated dishwasher, Bosch washer/dryer, fridge/freezer, Miele hob, Siemens oven, breakfast bar, low voltage spotlights, Worcester gas boiler.